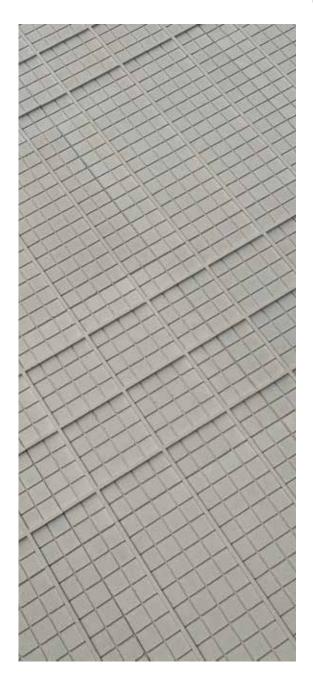

# NATURAL

Sleek and minimalist design effortlessly complements any architectural style, from contemporary chic to industrial charm. Reflecting the true aesthetics of concrete, the mottling tones, shade variations, and naturally occurring pinholes enhance the unrefined presence of the Natural Textures offered by Nuance Studio.

Small pores and bug holes here and there without any consistent number make the Porous textured flat panels by Nuance Studio the minimal aesthetic standout texture.

Discover the timeless allure of Travertine Wall Panels, leaving a captivating charm to both indoor and semi-indoor spaces. Crafted with meticulous attention to detail, these panels feature elements and holes strategically integrated into their texture during manufacturing, evoking an organic, unrefined aesthetic that seamlessly harmonizes with contemporary design motifs.