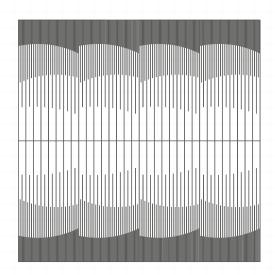

# SWAVE

Swave wall panels by Nuance Studio epitomizes elegance with a natural, orthogonal line pattern achieved through innovative spatial transformation. This decorative module is perfect for both residential and commercial applications, offering a sophisticated touch to any living room or modern facade.

Its unique character ensures a distinct visual appeal, while its user-friendly nature allows even novices to create stunning patterns effortlessly. The Swave design provides endless possibilities, making it an excellent choice for those seeking to elevate their spaces with a premium, versatile aesthetic.