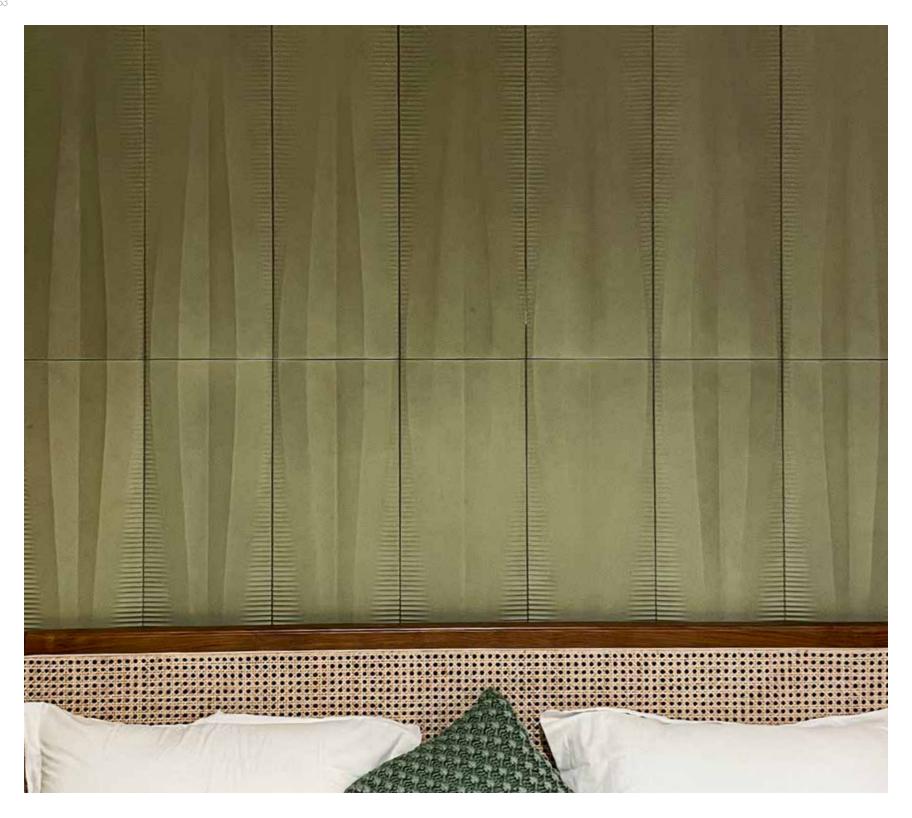

Introducing Morse Code Concrete Wall Panels: where simplicity meets sophistication in the language of geometry. Inspired by the elemental components of design - the point and the line - these panels speak volumes with minimalist elegance.

Much like Morse code, they communicate with subtle precision, offering a tasteful addition to any interior or exterior space.

Designer: Purple Ink Studio

Imagine if walls could narrate their stories. With Morse Wall Panels, they'd whisper tales of timeless design and understated beauty.