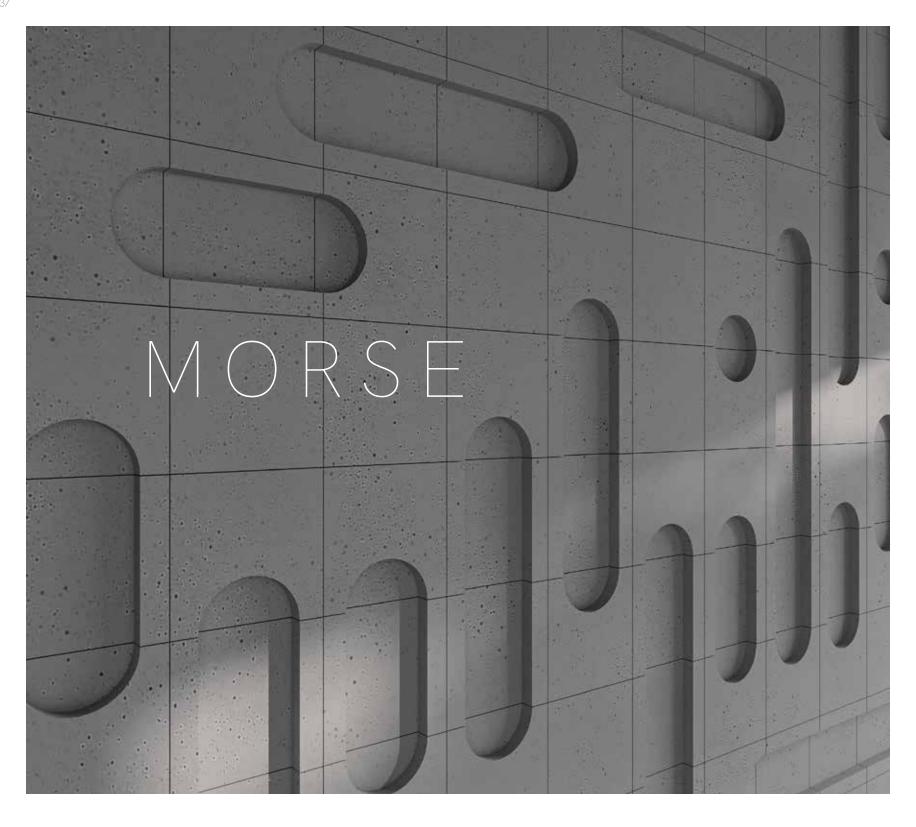

Introducing Morse Code Concrete Wall Panels: where simplicity meets sophistication in the language of geometry. Inspired by the elemental components of design - the point and the line - these panels speak volumes with minimalist elegance.

Much like Morse code, they communicate with subtle precision, offering a tasteful addition to any interior or exterior space.

Designer: Purple Ink Studio

Imagine if walls could narrate their stories. With Morse Wall Panels, they'd whisper tales of timeless design and understated beauty.