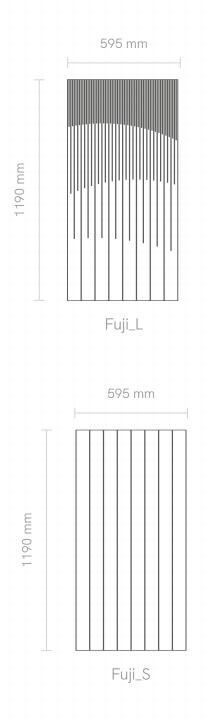

# 

Experience the sublime elegance of our Mount Fuji Inspired Wall Panel Collection, meticulously crafted to evoke the poetic reflections of Japan's iconic landmark. Drawing inspiration from the serene beauty of Mount Fuji's reflection in the five lakes and the timeless artistry of Katsushika Hokusai's Ukiyo-e paintings, each panel captures the essence of nature's majestic allure.

Designer: Saif Faisal

These designer wall panels offer a perfect harmony of texture, depth, and visual appeal, making them an unparalleled choice for spaces seeking sophistication and a connection to nature's majestic allure.