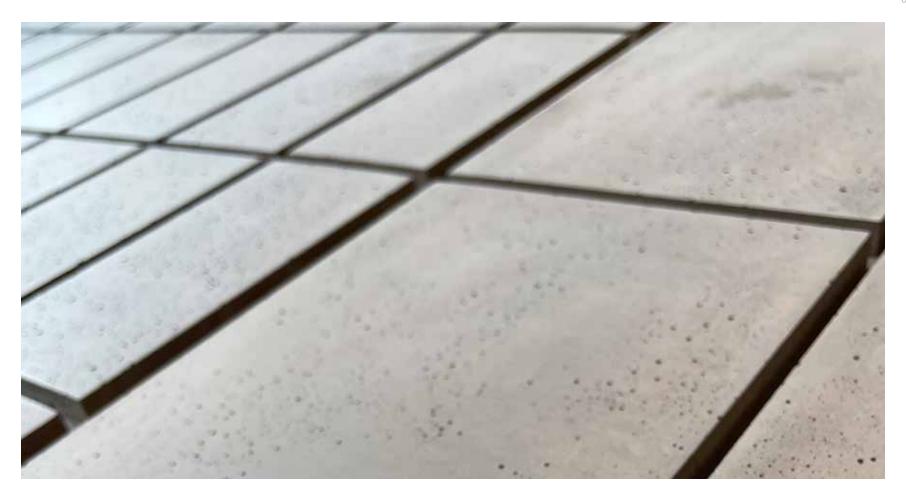

Small pores and bug holes here and there without any consistent number make the Porous textured flat panels by Nuance Studio the minimal aesthetic standout texture.

Discover the timeless allure of Travertine Wall Panels, leaving a captivating charm to both indoor and semi-indoor spaces. Crafted with meticulous attention to detail, these panels feature elements and holes strategically integrated into their texture during manufacturing, evoking an organic, unrefined aesthetic that seamlessly harmonizes with contemporary design motifs.

#### PINHOLES AND AIR BUBBLES

Concrete naturally has some air trapped in it while manufacturing. The occurrence of hole/bubbles is an inherent attribute of the material. Therefore no panels are imitable.

#### SMOOTH NATURAL

The Litheoz panels with this texture is one of our most sophisticated yet earthy offerings. You can expect a few small pinholes on the surface of the panel.

This is not considered a defect.