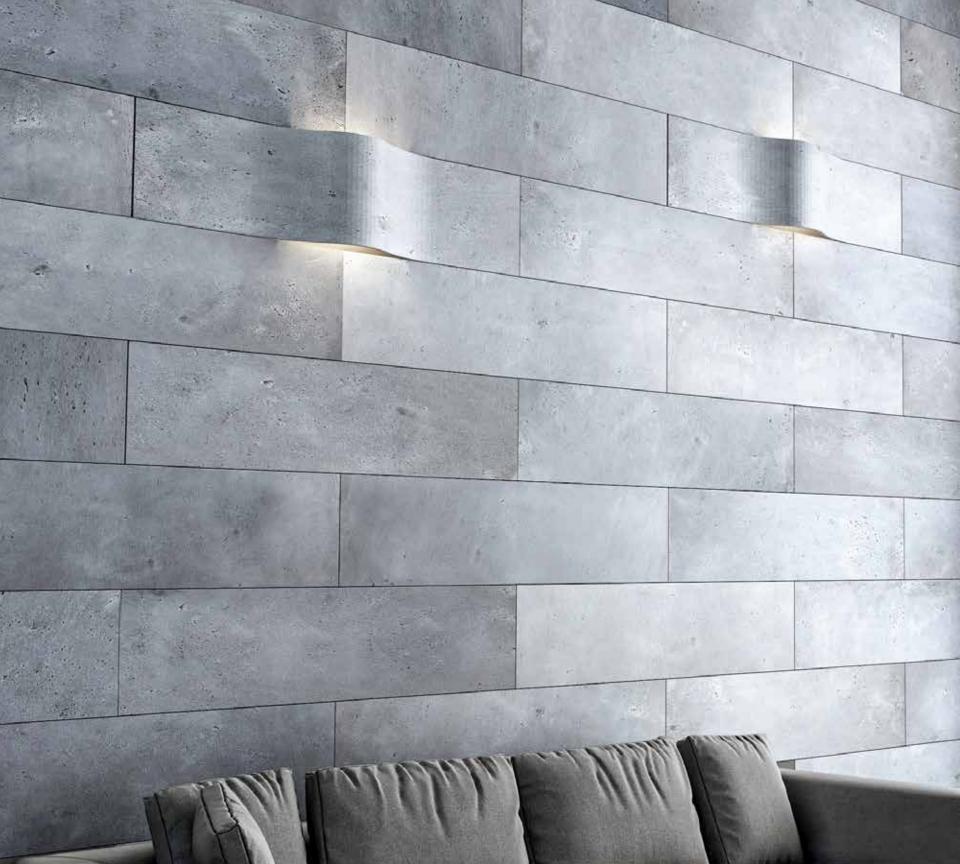

Elevate your interior decor effortlessly with the Bendt series, where every curve tells a story of innovation and style.

Experience a wall that resonates with a peel-off effect with the Peel\_Rt (Rectangle) wall panels. The design adds up a character to the walls embracing accent lighting.

Achieve an ideally premium look with the smooth bend and finesse of the Peel\_Rt handcrafted by Nuance Artisans.

Ebis venditatquo consequ asperciet aut ute poriones ut est ea aut laborpo repedio officipiciis untem sit ad magnatem naturiorem