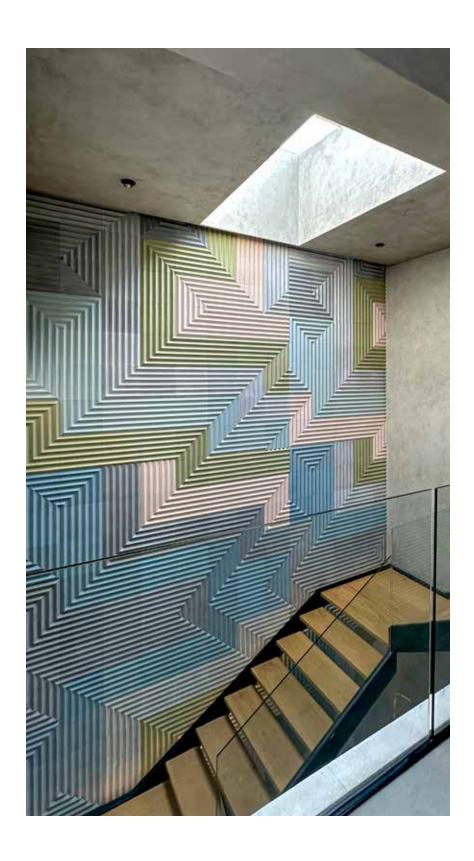

# TRANSLUMIERE

Nuance Studio's Linea wall panels defies conventional design, presenting a bold and dynamic language that redefines creative expression. This series captures attention, inviting second glances and leaving a lasting impression. With infinite pattern making possibilities the Linea offers two versions:

The Linea and The Linea Reflective.

This collection embodies the aesthetic allure of concrete, enhanced by the innovative brilliance of Linea Wallpanels. It offers designers the freedom to craft countless patterns, ranging from simple to intricate, perfectly aligning with their creative vision.

Even in darkness, the reflective innovation astonishes, adding a mesmerizing dimension to any space.

Megahound elevates this historic design to new heights with an oversized houndstooth pattern that offers a striking three-dimensional perspective. The interplay of contrasting colors beautifully manipulates light, creating a dynamic visual experience that is as captivating as it is sophisticated.