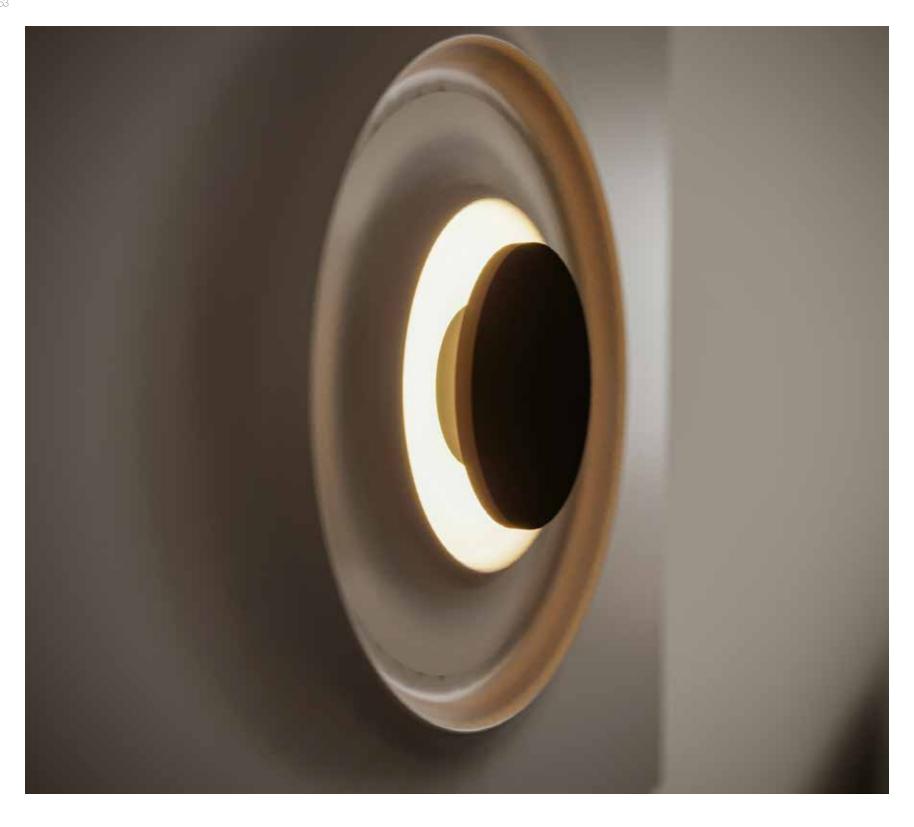

# ILLUMINAT

Light plays a pivotal role in setting the mood especially indoors.

Considering the need and effectiveness of light integrated wall panels we have developed the Illuminate Series.

The epitome of ambient lighting; Illuminate Series offers the best in class designer wall panels.

## INSTALLATION PATTERNS

A paradigm of simplicity and versatility in lighting design. Enhanced with innovative lighting elements, Vertiglow panels offer unparalleled flexibility to create diverse and captivating scenes. Perfect for accent lighting, task lighting, and ambient lighting, these panels provide an effortless solution for designers aiming to craft unique atmospheres in any space.

The standout feature of Vertiglow panels is their remarkable versatility. By combining various lighting options, they deliver a wide range of effects, allowing you to tailor the lighting to suit different moods and needs. Whether highlighting architectural features, providing focused task illumination, or setting a soothing ambient glow, Vertiglow panels excel in every application.