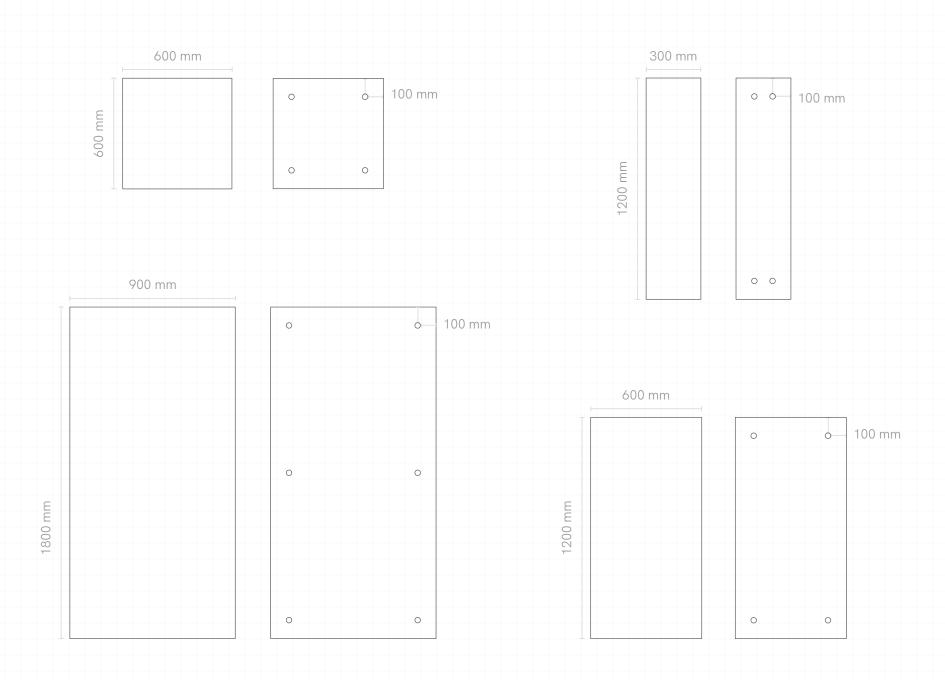

true aesthetics of concrete, the mottling tones, shade variations, and naturally occurring pinholes enhance the unrefined presence of the Natural Textures offered by Nuance Studio.















Small pores and bug holes here and there without any consistent number make the Porous textured flat panels by Nuance Studio the minimal aesthetic standout texture.













Discover the timeless allure of Travertine Wall Panels, leaving a captivating charm to both indoor and semi-indoor spaces. Crafted with meticulous attention to detail, these panels feature elements and holes strategically integrated into their texture during manufacturing, evoking an organic, unrefined aesthetic that seamlessly harmonizes with contemporary design motifs.























## DIMENSIONS

#### MODULES



#### INSTALLATION PATTERNS

|   |   | 0 |   |     |   |   |   |   |  |
|---|---|---|---|-----|---|---|---|---|--|
|   |   |   |   |     |   |   |   |   |  |
| 0 |   |   | 0 |     |   |   | 0 |   |  |
| 0 |   |   | 0 |     |   | 0 |   |   |  |
|   |   |   |   |     |   |   |   |   |  |
|   |   |   |   |     |   |   |   |   |  |
|   | + |   |   |     | ٠ |   |   |   |  |
|   |   |   |   |     |   |   |   |   |  |
|   |   |   |   |     |   |   |   |   |  |
|   |   |   |   |     |   |   |   |   |  |
|   |   |   |   |     |   |   |   |   |  |
|   |   |   |   |     |   |   |   |   |  |
|   |   | 0 |   |     |   |   |   | 0 |  |
|   |   |   |   |     |   |   |   |   |  |
| 0 |   |   | 0 |     |   |   |   |   |  |
| 0 |   |   | 0 | - 0 |   | 0 | 0 |   |  |
|   |   |   |   |     |   |   |   |   |