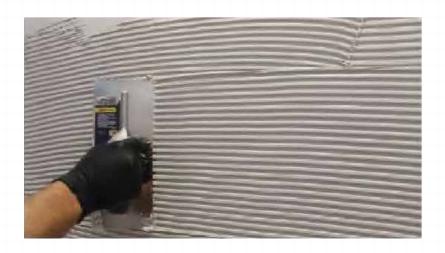

Drywall application is less dusty and messy by process.

For Wet Cladding and Drywall cladding, same procedure is followed from here on.

While starting installation, completely butter the back of the concrete panel with a very thin layer of adhesive. Apply the tile adhesive on the installation wall and the back of the Concrete Wall Panel using a notched trowel and install the panels as regular practice.