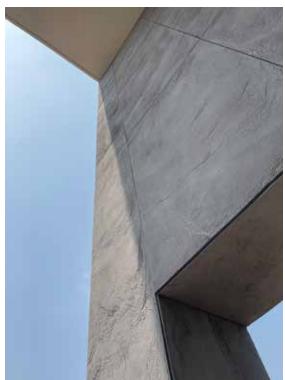

# NATURAL

Sleek and minimalist design effortlessly complements any architectural style, from contemporary chic to industrial charm. Reflecting the true aesthetics of concrete, the mottling tones, shade variations, and naturally occurring pinholes enhance the unrefined presence of the Natural Textures offered by Nuance Studio.

Small pores and bug holes here and there without any consistent number make the Porous textured flat panels by Nuance Studio the minimal aesthetic standout texture.

Discover the timeless allure of Travertine Wall Panels, leaving a captivating charm to both indoor and semi-indoor spaces. Crafted with meticulous attention to detail, these panels feature elements and holes strategically integrated into their texture during manufacturing, evoking an organic, unrefined aesthetic that seamlessly harmonizes with contemporary design motifs.