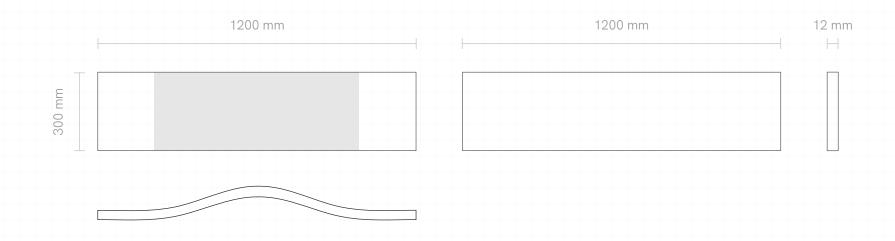

# SWAVE

Swave wall panels by Nuance Studio epitomizes elegance with a natural, orthogonal line pattern achieved through innovative spatial transformation. This decorative module is perfect for both residential and commercial applications, offering a sophisticated touch to any living room or modern facade.

Its unique character ensures a distinct visual appeal, while its user-friendly nature allows even novices to create stunning patterns effortlessly. The Swave design provides endless possibilities, making it an excellent choice for those seeking to elevate their spaces with a premium, versatile aesthetic.