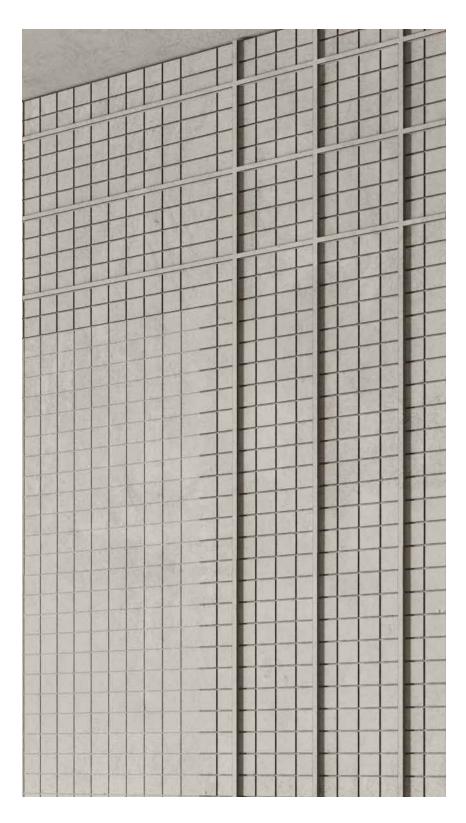

Designer: Diego and Leonardo (Argentina)

Cubos Wall Panel is a harmonious fusion of sophistication and versatility. Crafted with meticulous attention to detail, this minimalist masterpiece features a singular element infinitely repeated, creating a timeless aesthetic that seamlessly integrates into any space.

Inspired from the geometric cubes, the Cubos by Nuance Studio is an innovation.

With its linear volumes, this panel offers unparalleled adaptability, allowing for endless creative possibilities. Whether employed as a single unit or in multiples, its sleek design adds a touch of modern elegance to any project, elevating the ambiance with understated refinement.