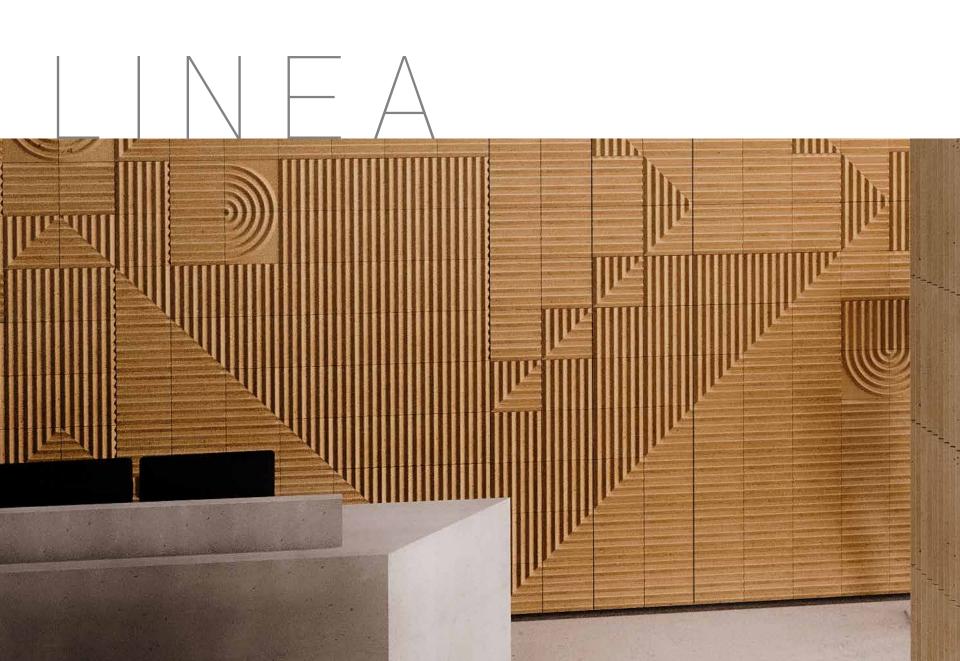

# TRANSLUMIERE

Nuance Studio's Linea wall panels defies conventional design, presenting a bold and dynamic language that redefines creative expression. This series captures attention, inviting second glances and leaving a lasting impression. With infinite pattern making possibilities the Linea offers two versions:

The Linea and The Linea Reflective.

This collection embodies the aesthetic allure of concrete, enhanced by the innovative brilliance of Linea Wallpanels. It offers designers the freedom to craft countless patterns, ranging from simple to intricate, perfectly aligning with their creative vision.