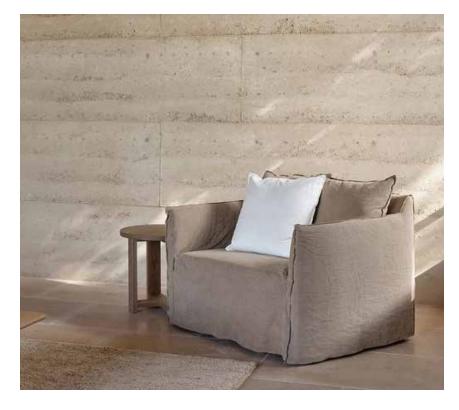

Small pores and bug holes here and there without any consistent number make the Porous textured flat panels by Nuance Studio the minimal aesthetic standout texture.

Discover the timeless allure of Travertine Wall Panels, leaving a captivating charm to both indoor and semi-indoor spaces. Crafted with meticulous attention to detail, these panels feature elements and holes strategically integrated into their texture during manufacturing, evoking an organic, unrefined aesthetic that seamlessly harmonizes with contemporary design motifs.