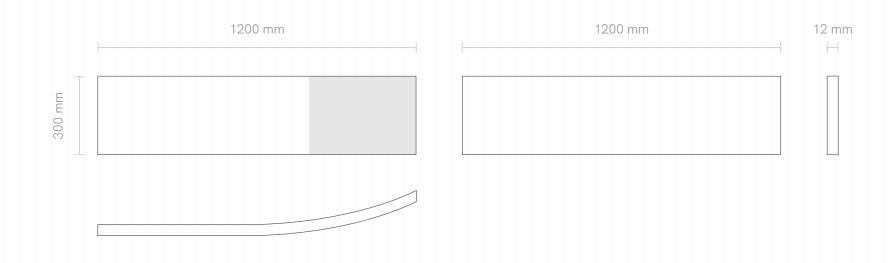

inate your surroundings with soft, ambient lighting, and watch as the Bendt series comes to life, casting enchanting shadows that dance along its curved surface. It's not just a wall panel; it's a statement of contemporary artistry and timeless design.

Elevate your interior decor effortlessly with the Bendt series, where every curve tells a story of innovation and style.





Experience a wall that resonates with a peel-off effect with the Peel\_Rt (Rectangle) wall panels. The design adds up a character to the walls embracing accent lighting.

Achieve an ideally premium look with the smooth bend and finesse of the Peel\_Rt handcrafted by Nuance Artisans.





Ebis venditatquo consequ asperciet aut ute poriones ut est ea aut laborpo repedio officipiciis untem sit ad magnatem naturiorem









ELSQ

Shapes and size variations are important for your indoors to develop a premium look and feel.

Embrace Peel\_Sq (Square) wall panels crafted with ultimate artistry and perfection to ensure a quality finesse like never before.









Combine the panels with others and ambient lighting to achieve a sophisticated and luxurious experience.









Elevate walls with the smooth waves formed by the Hump wall panels by Nuance Studio. Allow your space to add an ambient inspiration from nature itself, as the finesse of Hump wall panels change the ordinary walls to luxurious extravaganza.





Meticulously crafted with utmost attention to details, the Hump wall panels are the perfect match for people with great taste.









# INNOVATIVE SERIES

Innovation is at our core. We at Nuan