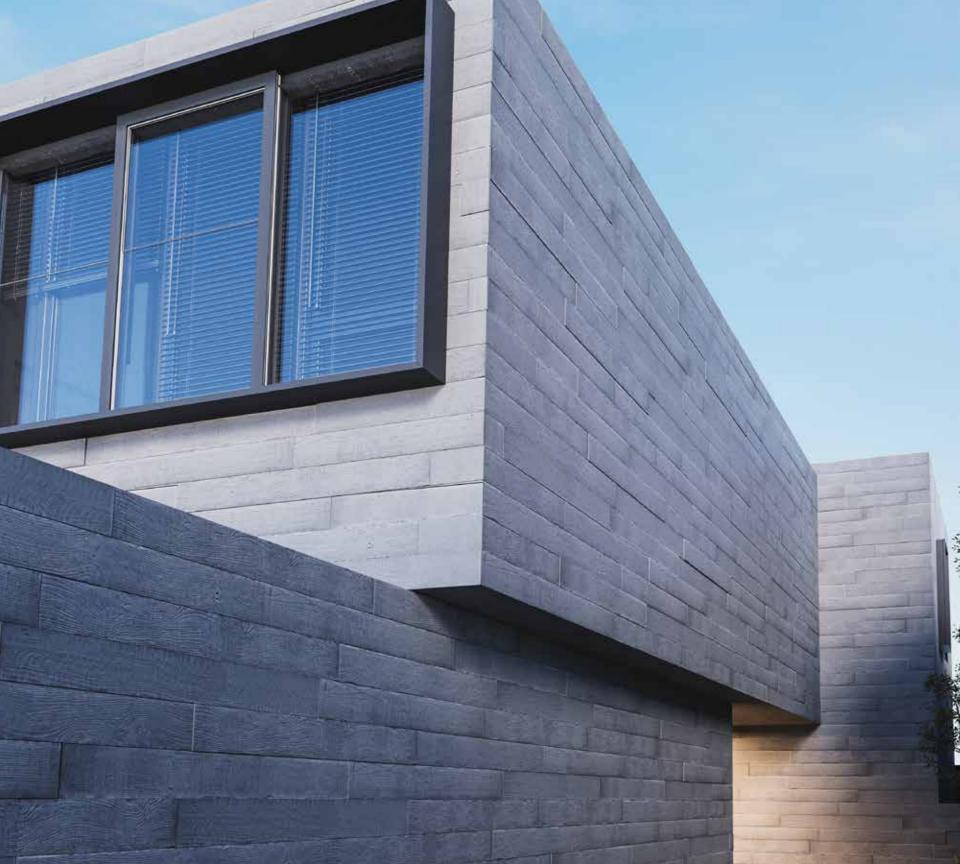

## FLAT

Introducing Flat
Litheoz Concrete Wall
Panels, the epitome
of modern elegance
and versatility for both
interior and exterior
design projects.

# NATURAL

Sleek and minimalist design effortlessly complements any architectural style, from contemporary chic to industrial charm. Reflecting the true aesthetics of concrete, the mottling tones, shade variations, and naturally occurring pinholes enhance the unrefined presence of the Natural Textures offered by Nuance Studio.