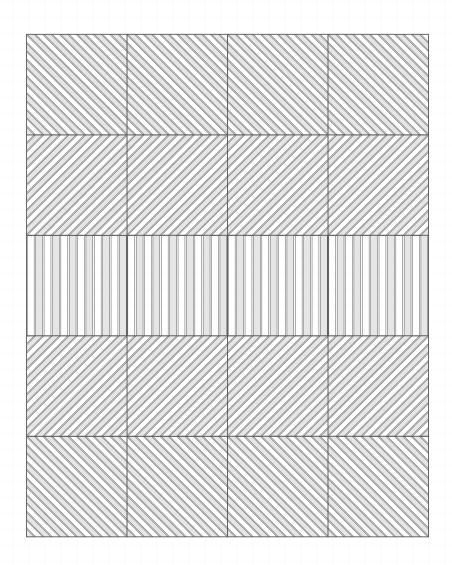

## FLAT

Introducing Flat
Litheoz Concrete Wall
Panels, the epitome
of modern elegance
and versatility for both
interior and exterior
design projects.

# NATURAL

Sleek and minimalist design effortlessly complements any architectural style, from contemporary chic to industrial charm. Reflecting the true aesthetics of concrete, the mottling tones, shade variations, and naturally occurring pinholes enhance the unrefined presence of the Natural Textures offered by Nuance Studio.