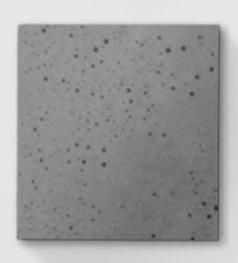

# NATURAL

Sleek and minimalist design effortlessly complements any architectural style, from contemporary chic to industrial charm. Reflecting the true aesthetics of concrete, the mottling tones, shade variations, and naturally occurring pinholes enhance the unrefined presence of the Natural Textures offered by Nuance Studio.

#### PINHOLES AND AIR BUBBLES

Concrete naturally has some air trapped in it while manufacturing. The occurrence of hole/bubbles is an inherent attribute of the material. Therefore no panels are imitable.

#### SMOOTH NATURAL

The Litheoz panels with this texture is one of our most sophisticated yet earthy offerings. You can expect a few small pinholes on the surface of the panel.

This is not considered a defect.