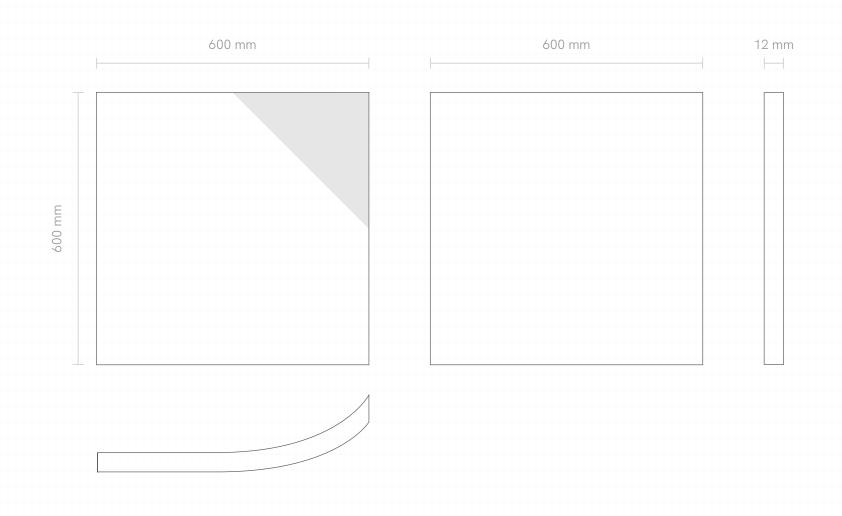

innovation and style.





Experience a wall that resonates with a peel-off effect with the Peel\_Rt (Rectangle) wall panels. The design adds up a character to the walls embracing accent lighting.

Achieve an ideally premium look with the smooth bend and finesse of the Peel\_Rt handcrafted by Nuance Artisans.





Ebis venditatquo consequ asperciet aut ute poriones ut est ea aut laborpo repedio officipiciis untem sit ad magnatem naturiorem









ELSQ

Shapes and size variations are important for your indoors to develop a premium look and feel.

Embrace Peel\_Sq (Square) wall panels crafted with ultimate artistry and perfection to ensure a quality finesse like never before.









Combine the panels with others and ambient lighting to achieve a sophisticated and luxurious experience.









Elevate walls with the smooth waves formed by the Hump wall panels by Nuance Studio. Allow your space to add an ambient inspiration from nature itself, as the finesse of Hump wall panels change the ordinary walls to luxurious extravaganza.





Meticulously crafted with utmost attention to details, the Hump wall panels are the perfect match for people with great taste.









# INNOVATIVE SERIES

Innovation is at our core. We at Nuance Studio thrive to create some out of the box products with international standard and meticulous craftsmanship. The Innovative Series comes with groundbreaking designer concrete products that are beyond imagination, pushing the limits in architecture.

# TRANSLUMIERE















Nuance Studio's Linea wall panels defies conventional design, presen