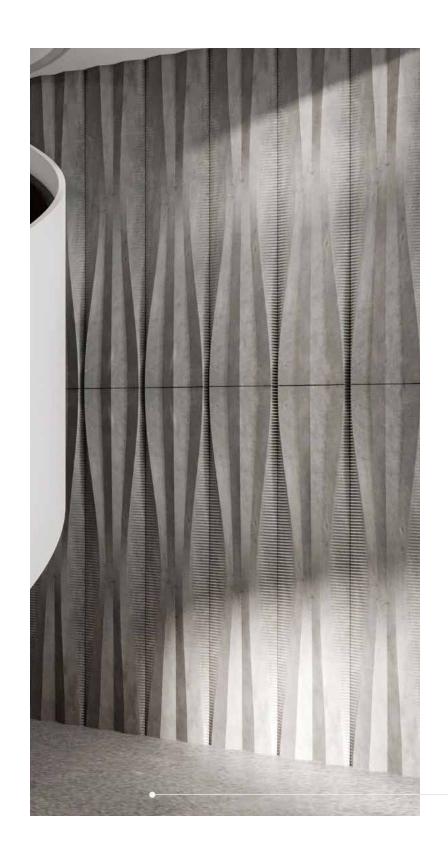

Introducing Morse Code Concrete Wall Panels: where simplicity meets sophistication in the language of geometry. Inspired by the elemental components of design - the point and the line - these panels speak volumes with minimalist elegance.

Much like Morse code, they communicate with subtle precision, offering a tasteful addition to any interior or exterior space.

Designer: Purple Ink Studio

Imagine if walls could narrate their stories. With Morse Wall Panels, they'd whisper tales of timeless design and understated beauty.