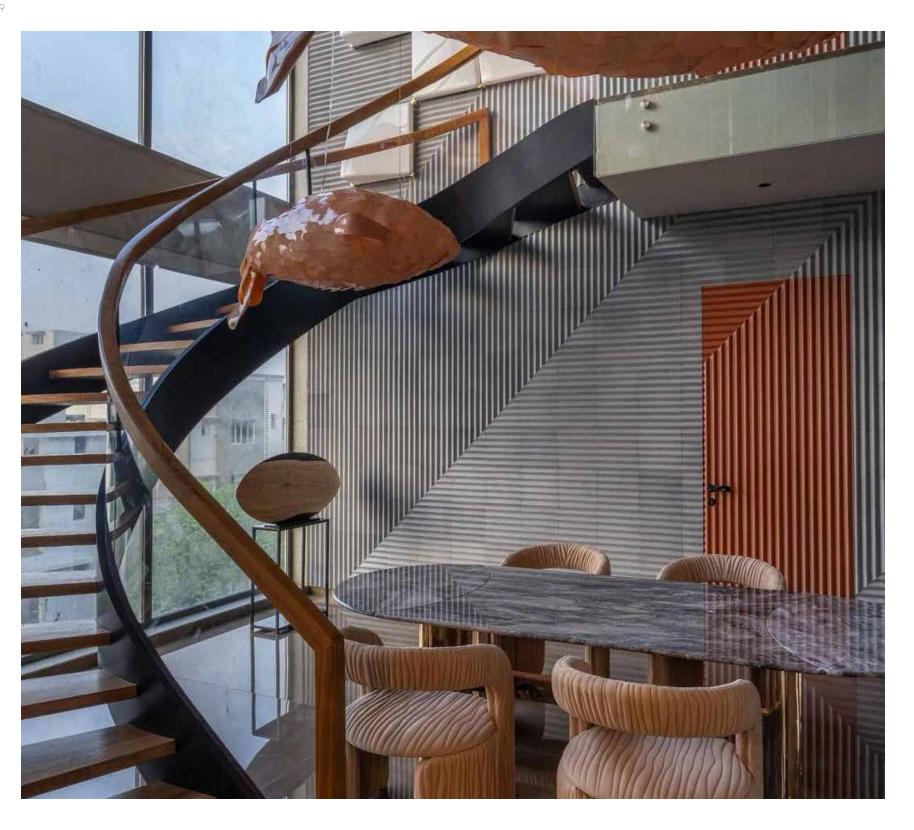

# TRANSLUMIERE

Nuance Studio's Linea wall panels defies conventional design, presenting a bold and dynamic language that redefines creative expression. This series captures attention, inviting second glances and leaving a lasting impression. With infinite pattern making possibilities the Linea offers two versions:

The Linea and The Linea Reflective.

This collection embodies the aesthetic allure of concrete, enhanced by the innovative brilliance of Linea Wallpanels. It offers designers the freedom to craft countless patterns, ranging from simple to intricate, perfectly aligning with their creative vision.

Even in darkness, the reflective innovation astonishes, adding a mesmerizing dimension to any space.

Megahound elevates this historic design to new heights with an oversized houndstooth pattern that offers a striking three-dimensional perspective. The interplay of contrasting colors beautifully manipulates light, creating a dynamic visual experience that is as captivating as it is sophisticated.