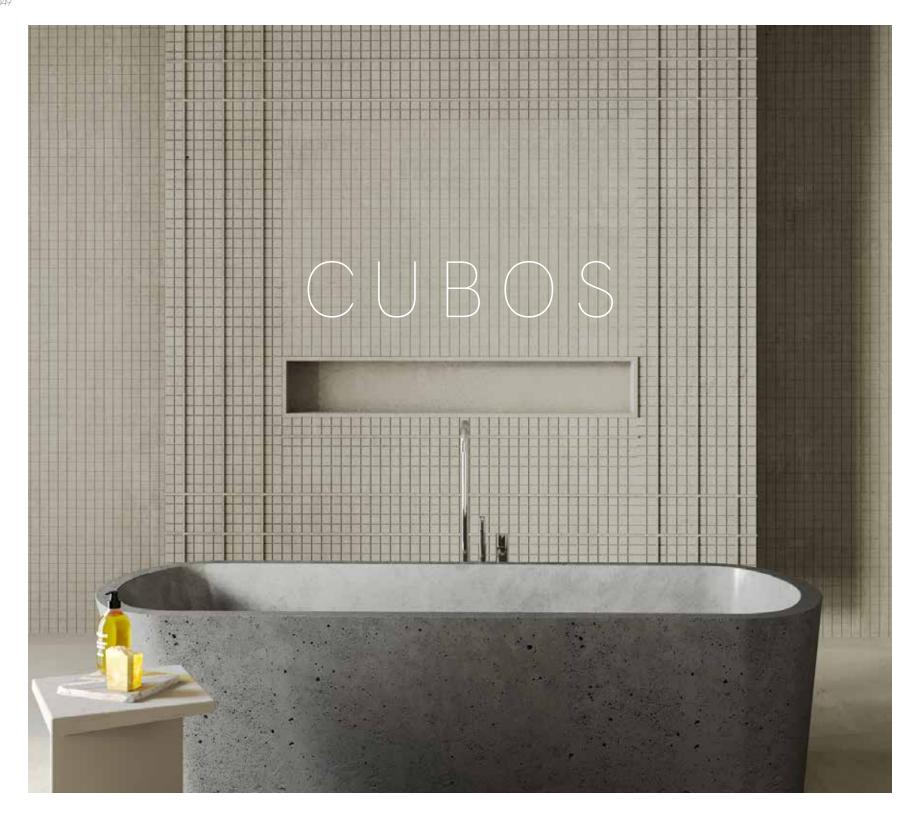

Designer: Diego and Leonardo (Argentina)

Cubos Wall Panel is a harmonious fusion of sophistication and versatility. Crafted with meticulous attention to detail, this minimalist masterpiece features a singular element infinitely repeated, creating a timeless aesthetic that seamlessly integrates into any space.

Inspired from the geometric cubes, the Cubos by Nuance Studio is an innovation.

With its linear volumes, this panel offers unparalleled adaptability, allowing for endless creative possibilities. Whether employed as a single unit or in multiples, its sleek design adds a touch of modern elegance to any project, elevating the ambiance with understated refinement.