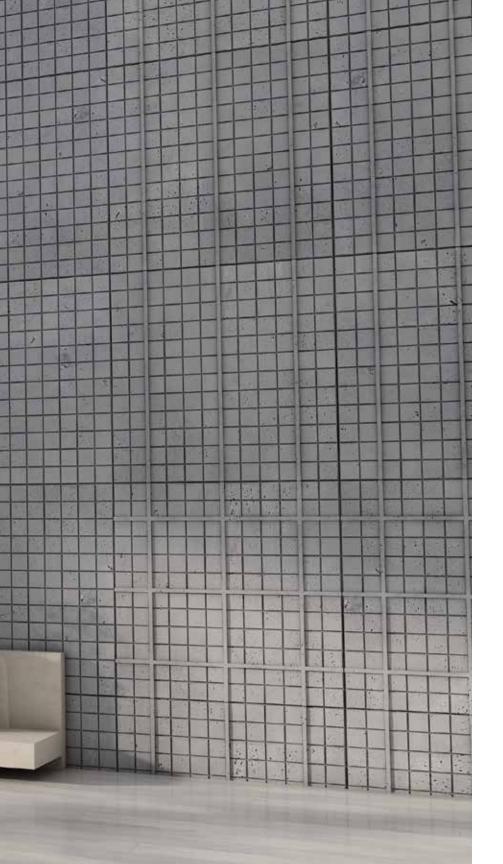

# NATURAL

Sleek and minimalist design effortlessly complements any architectural style, from contemporary chic to industrial charm. Reflecting the true aesthetics of concrete, the mottling tones, shade variations, and naturally occurring pinholes enhance the unrefined presence of the Natural Textures offered by Nuance Studio.

Small pores and bug holes here and there without any consistent number make the Porous textured flat panels by Nuance Studio the minimal aesthetic standout texture.

Discover the timeless allure of Travertine Wall Panels, leaving a captivating charm to both indoor and semi-indoor spaces. Crafted with meticulous attention to detail, these panels feature elements and holes strategically integrated into their texture during manufacturing, evoking an organic, unrefined aesthetic that seamlessly harmonizes with contemporary design motifs.