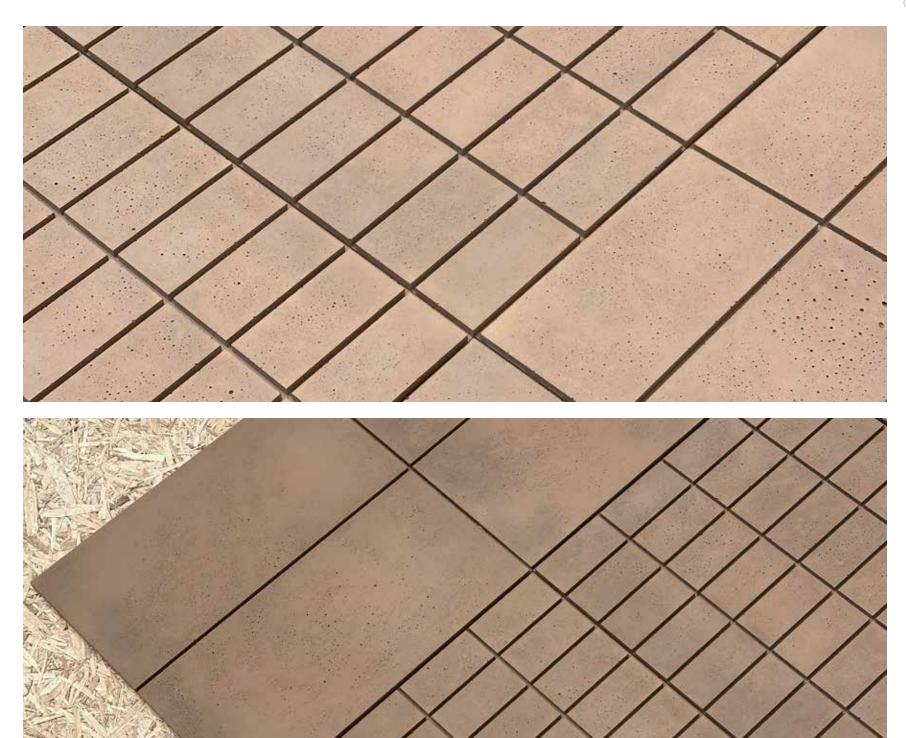

# NATURAL

Sleek and minimalist design effortlessly complements any architectural style, from contemporary chic to industrial charm. Reflecting the true aesthetics of concrete, the mottling tones, shade variations, and naturally occurring pinholes enhance the unrefined presence of the Natural Textures offered by Nuance Studio.

Small pores and bug holes here and there without any consistent number make the Porous textured flat panels by Nuance Studio the minimal aesthetic standout texture.

Discover the timeless allure of Travertine Wall Panels, leaving a captivating charm to both indoor and semi-indoor spaces. Crafted with meticulous attention to detail, these panels feature elements and holes strategically integrated into their texture during manufacturing, evoking an organic, unrefined aesthetic that seamlessly harmonizes with contemporary design motifs.