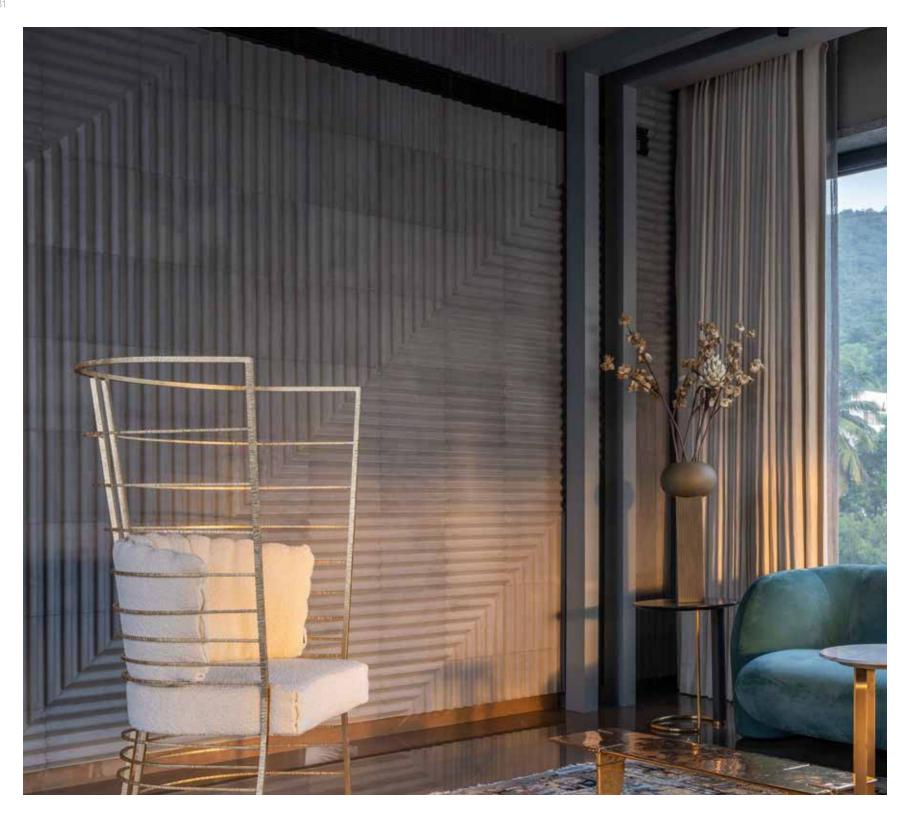

## FLAT

Introducing Flat
Litheoz Concrete Wall
Panels, the epitome
of modern elegance
and versatility for both
interior and exterior
design projects.

# NATURAL

Sleek and minimalist design effortlessly complements any architectural style, from contemporary chic to industrial charm. Reflecting the true aesthetics of concrete, the mottling tones, shade variations, and naturally occurring pinholes enhance the unrefined presence of the Natural Textures offered by Nuance Studio.