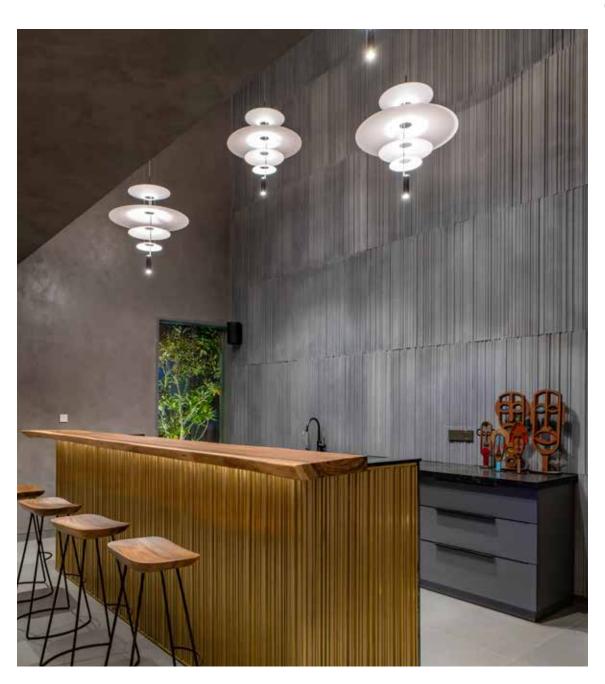

## FLAT

Introducing Flat
Litheoz Concrete Wall
Panels, the epitome
of modern elegance
and versatility for both
interior and exterior
design projects.

# NATURAL

Sleek and minimalist design effortlessly complements any architectural style, from contemporary chic to industrial charm. Reflecting the true aesthetics of concrete, the mottling tones, shade variations, and naturally occurring pinholes enhance the unrefined presence of the Natural Textures offered by Nuance Studio.