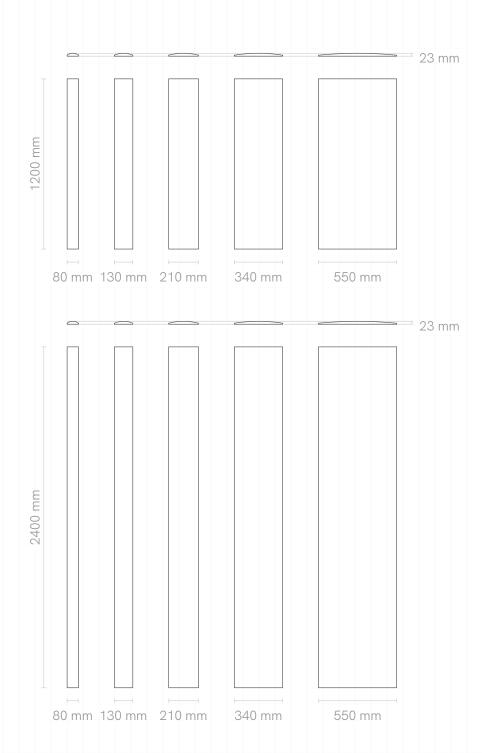

Step into a realm where concrete transcends its conventional boundaries, emerging as a symbol of opulence and sophistication. Each panel in our Designer Series is a masterpiece of design ingenuity, meticulously curated to exude an aura of exclusivity and prestige.







Designer: Saif Faisal

Indulge in the allure of Fibonacci Series
by Nuance Studio, where each installation
transcends mere functionality to become a
symphony of visual delight. Derived from the
revered Fibonacci principle, each panel's width
embodies timeless perfection, lending a touch of
divine proportion to your surroundings.









Experience the perfect blend of form and function with the Fibonacci Series, where every installation is a testament to luxury and refined taste.









## DIMENSIONS

#### MODULES





# 

Experience the sublime elegance of our Mount Fuji Inspired Wall Panel Collection, meticulously crafted to evoke the poetic reflections of Japan's iconic landmark. Drawing inspiration from the serene beauty of Mount Fuji's reflection in the five lakes and the timeless artistry of Katsushika Hokusai's Ukiyo-e paintings, each panel captures the essence of nature's majestic allure.





Designer: Saif Faisal







These designer wall panels offer a perfect harmony of texture, depth, and visual appeal, making them an unparalleled choice for spaces seeking sophistication and a connection to nature's majestic allure.



















Introducing Morse Code Concrete Wall Panels: where simplicity meets sophistication in the language of geometry. Inspired by the elemental components of de