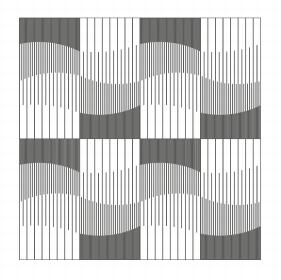

# SWAVE

Swave wall panels by Nuance Studio epitomizes elegance with a natural, orthogonal line pattern achieved through innovative spatial transformation. This decorative module is perfect for both residential and commercial applications, offering a sophisticated touch to any living room or modern facade.

Its unique character ensures a distinct visual appeal, while its user-friendly nature allows even novices to create stunning patterns effortlessly. The Swave design provides endless possibilities, making it an excellent choice for those seeking to elevate their spaces with a premium, versatile aesthetic.