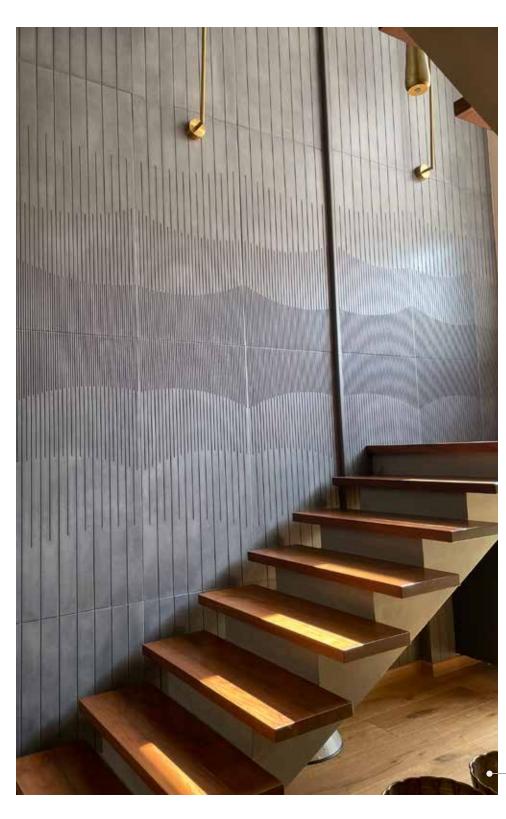

Introducing Morse Code Concrete Wall Panels: where simplicity meets sophistication in the language of geometry. Inspired by the elemental components of design - the point and the line - these panels speak volumes with minimalist elegance.

Much like Morse code, they communicate with subtle precision, offering a tasteful addition to any interior or exterior space.

Designer: Purple Ink Studio

Imagine if walls could narrate their stories. With Morse Wall Panels, they'd whisper tales of timeless design and understated beauty.