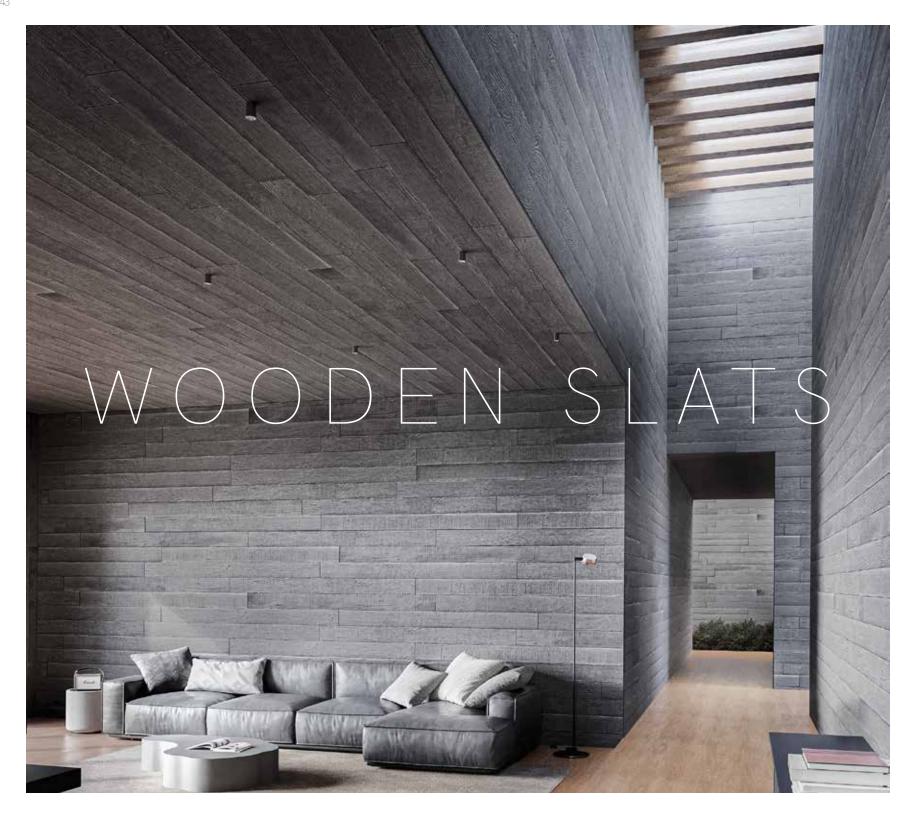

### INSTALLATION PATTERNS

Discover the exquisite elegance of Wooden Wall Panels by Nuance Studio, where nature's beauty meets sophisticated design. These panels are crafted with meticulous attention to detail, offering a perfect blend of natural warmth and contemporary aesthetics. Each piece showcases the unique grain patterns and rich textures of premium wooden texture captured on concrete, creating an inviting and luxurious atmosphere in any space.

Let the warmth and elegance of the Wooden panels create a lasting impression, embodying the perfect fusion of tradition and modernity.