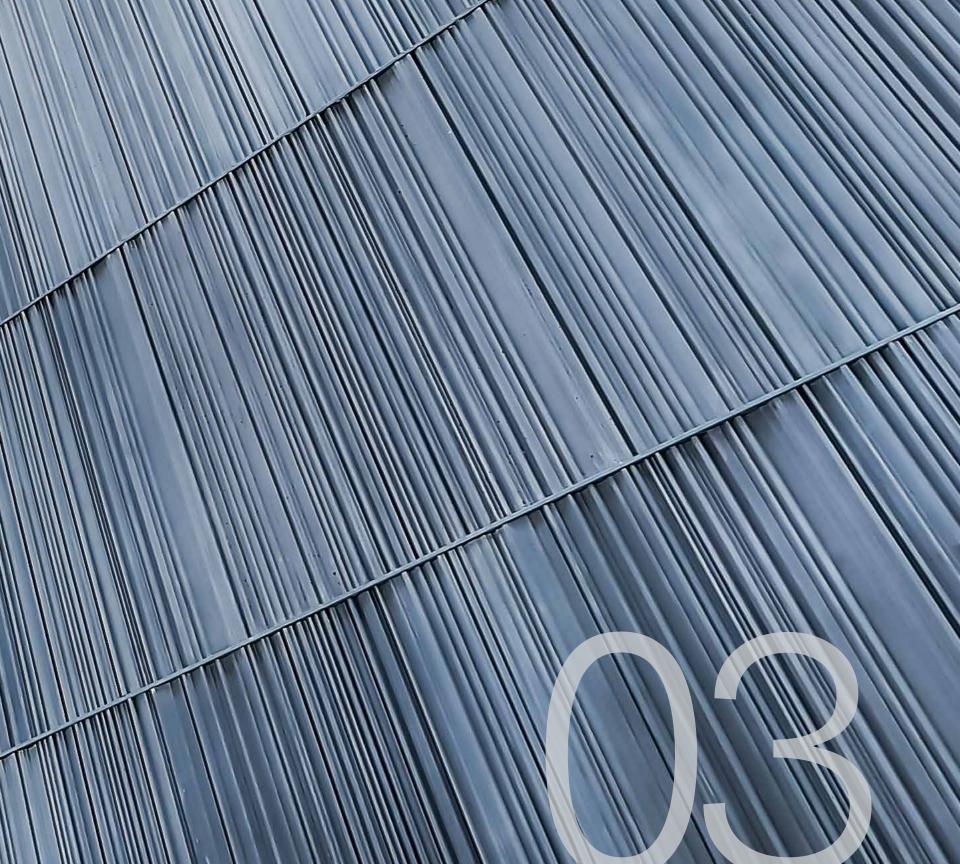

## FLAT

Introducing Flat
Litheoz Concrete Wall
Panels, the epitome
of modern elegance
and versatility for both
interior and exterior
design projects.

# NATURAL

Sleek and minimalist design effortlessly complements any architectural style, from contemporary chic to industrial charm. Reflecting the true aesthetics of concrete, the mottling tones, shade variations, and naturally occurring pinholes enhance the unrefined presence of the Natural Textures offered by Nuance Studio.