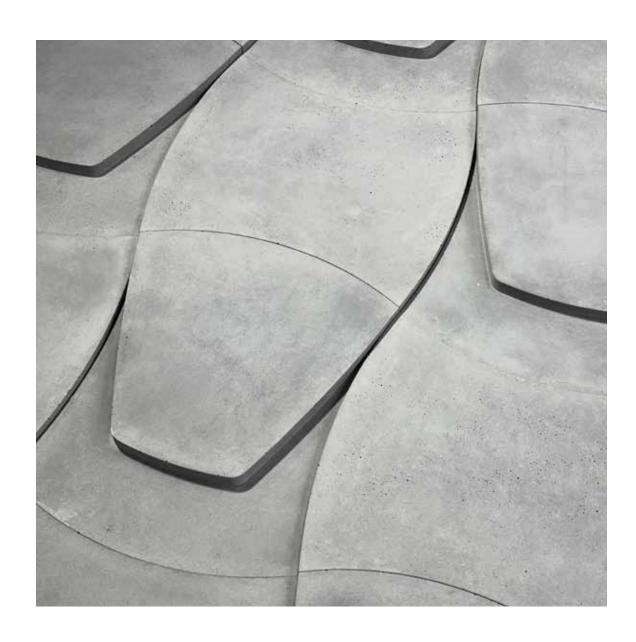

Squama, a nature-inspired biophilic designer wall panel, is crafted from premium Litheoz Concrete. This luxurious panel mimics organic patterns, bringing the tranquility of nature indoors.

Perfect for upscale interiors, Squama seamlessly blends durability with aesthetic elegance, transforming spaces into serene sanctuaries. Ideal for residential and commercial applications, Squama enhances any environment with its unique, eye-catching design, making it a sought-after choice for discerning designers and architects.

Perfect for upscale interiors, Squama seamlessly blends durability with aesthetic elegance, transforming spaces into serene sanctuaries. Ideal for residential and commercial applications, Squama enhances any environment with its unique, eye-catching design, making it a sought-after choice for discerning designers and architects.