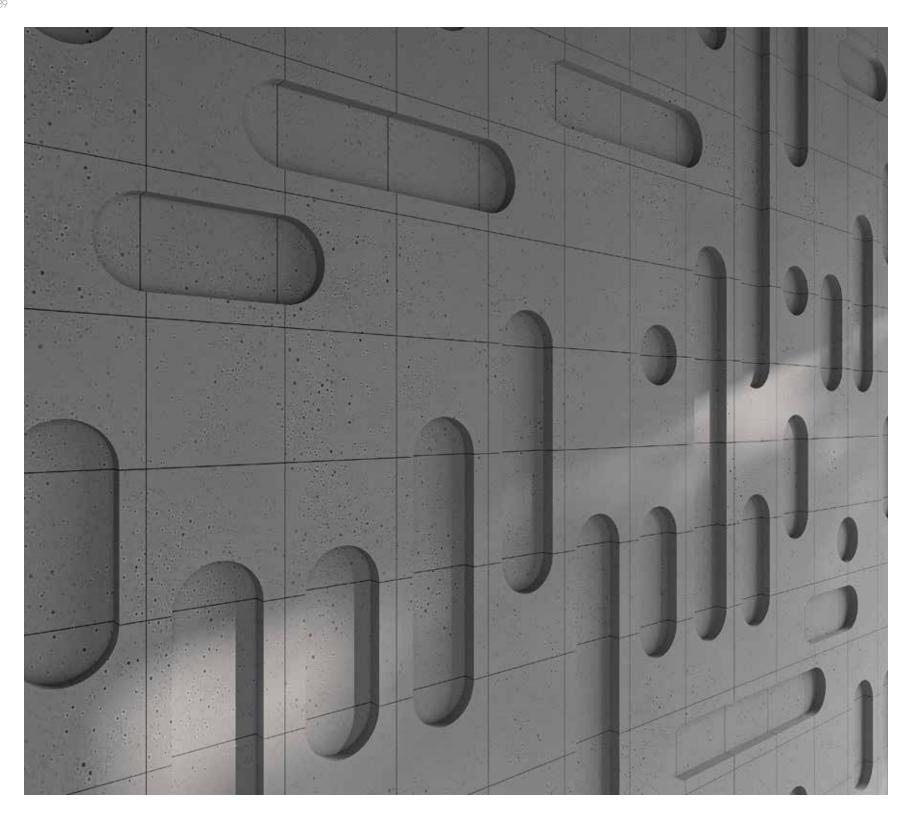

Introducing Morse Code Concrete Wall Panels: where simplicity meets sophistication in the language of geometry. Inspired by the elemental components of design - the point and the line - these panels speak volumes with minimalist elegance.

Much like Morse code, they communicate with subtle precision, offering a tasteful addition to any interior or exterior space.

Designer: Purple Ink Studio

Imagine if walls could narrate their stories. With Morse Wall Panels, they'd whisper tales of timeless design and understated beauty.