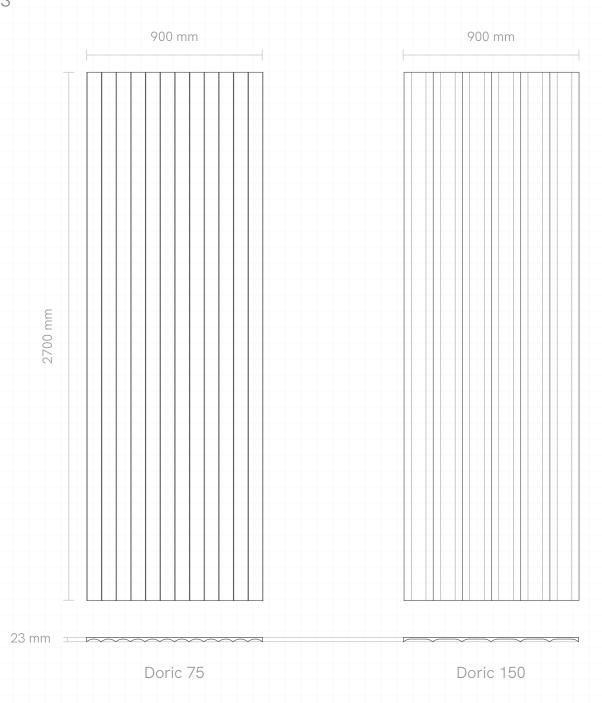

# DORIC

Elevate your space with the Doric Series, a masterpiece inspired by the classical Greek design language.

Crafted to embody the essence of noble sobriety and primitive simplicity, these panels pay homage to the distinctive characteristics of the Doric order's shaft.

Imbued with values of purity and trustworthiness, the Doric wall panels transcends trends, offering a timeless allure that resonates in both indoor and outdoor environments. From sleek interiors to elegant outdoor spaces, this series empowers designers to infuse the aesthetic appeal of concrete into every corner.