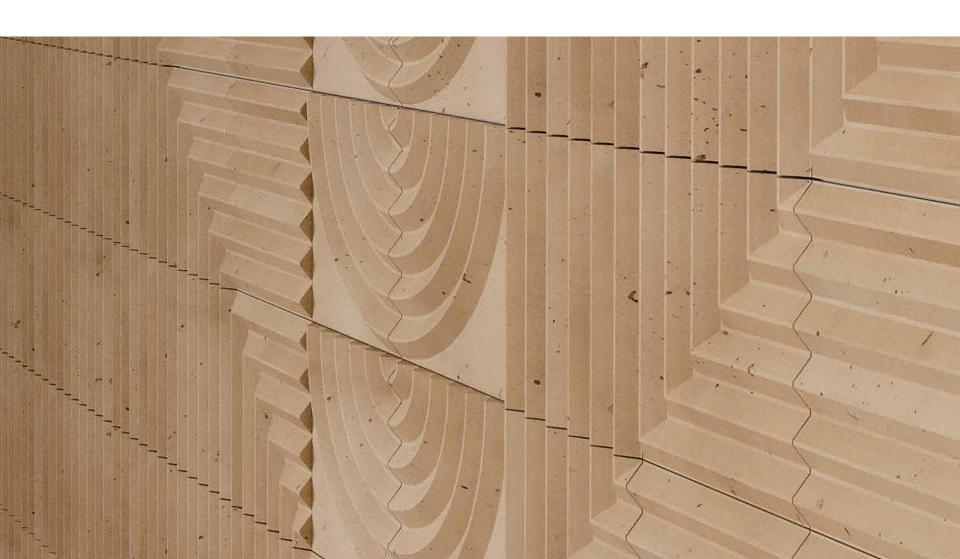

# TRANSLUMIERE

Nuance Studio's Linea wall panels defies conventional design, presenting a bold and dynamic language that redefines creative expression. This series captures attention, inviting second glances and leaving a lasting impression. With infinite pattern making possibilities the Linea offers two versions:

The Linea and The Linea Reflective.

This collection embodies the aesthetic allure of concrete, enhanced by the innovative brilliance of Linea Wallpanels. It offers designers the freedom to craft countless patterns, ranging from simple to intricate, perfectly aligning with their creative vision.