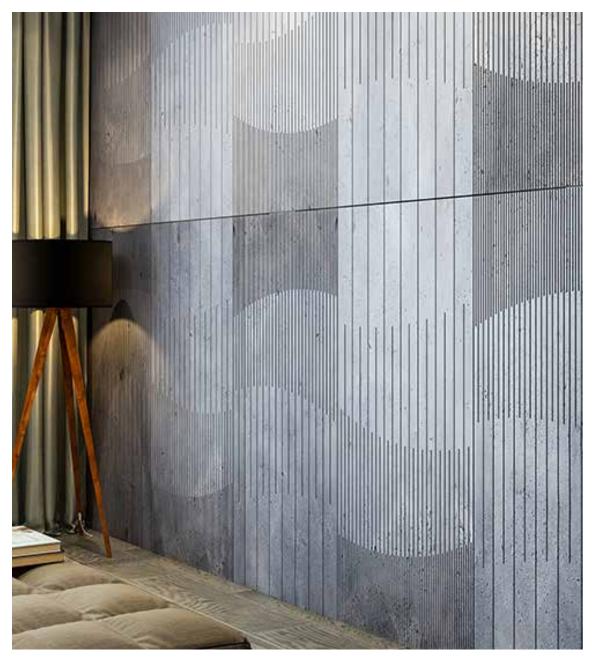

# SWAVE

Swave wall panels by Nuance Studio epitomizes elegance with a natural, orthogonal line pattern achieved through innovative spatial transformation. This decorative module is perfect for both residential and commercial applications, offering a sophisticated touch to any living room or modern facade.

Its unique character ensures a distinct visual appeal, while its user-friendly nature allows even novices to create stunning patterns effortlessly. The Swave design provides endless possibilities, making it an excellent choice for those seeking to elevate their spaces with a premium, versatile aesthetic.