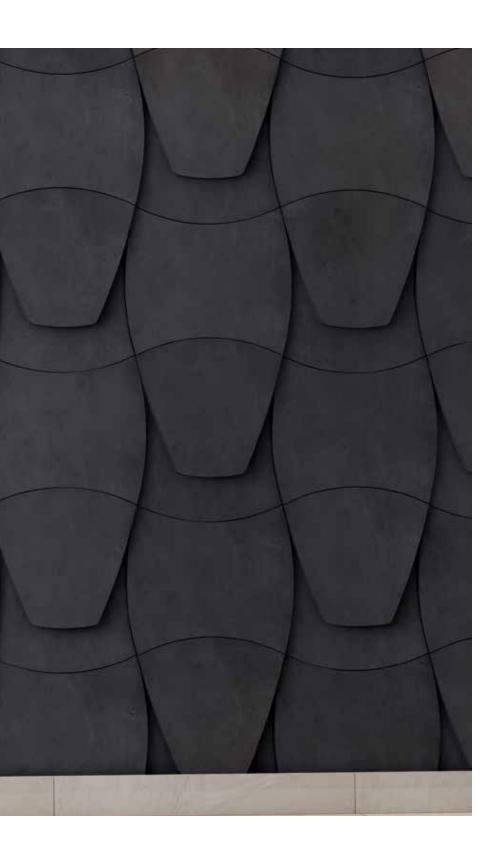

Squama, a nature-inspired biophilic designer wall panel, is crafted from premium Litheoz Concrete. This luxurious panel mimics organic patterns, bringing the tranquility of nature indoors.

Perfect for upscale interiors, Squama seamlessly blends durability with aesthetic elegance, transforming spaces into serene sanctuaries. Ideal for residential and commercial applications, Squama enhances any environment with its unique, eye-catching design, making it a sought-after choice for discerning designers and architects.

Perfect for upscale interiors, Squama seamlessly blends durability with aesthetic elegance, transforming spaces into serene sanctuaries. Ideal for residential and commercial applications, Squama enhances any environment with its unique, eye-catching design, making it a sought-after choice for discerning designers and architects.