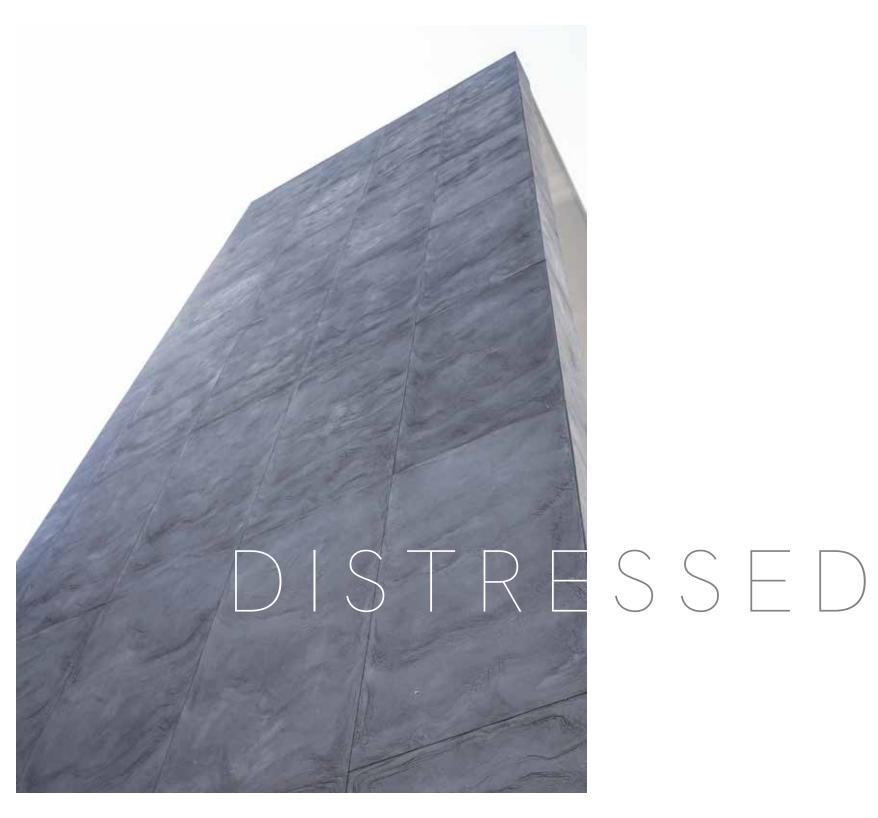

orary chic to industrial charm. Reflecting the true aesthetics of concrete, the mottling tones, shade variations, and naturally occurring pinholes enhance the unrefined presence of the Natural Textures offered by Nuance Studio.















Small pores and bug holes here and there without any consistent number make the Porous textured flat panels by Nuance Studio the minimal aesthetic standout texture.













Discover the timeless allure of Travertine Wall Panels, leaving a captivating charm to both indoor and semi-indoor spaces. Crafted with meticulous attention to detail, these panels feature elements and holes strategically integrated into their texture during manufacturing, evoking an organic, unrefined aesthetic that seamlessly harmonizes with contemporary design motifs.























## DIMENSIONS

#### MODULES



#### INSTALLATION PATTERNS

|   |   | 0 |   |     |   |   |   |   |  |
|---|---|---|---|-----|---|---|---|---|--|
|   |   |   |   |     |   |   |   |   |  |
| 0 |   |   | 0 |     |   |   | 0 |   |  |
| 0 |   |   | 0 |     |   | 0 |   |   |  |
|   |   |   |   |     |   |   |   |   |  |
|   |   |   |   |     |   |   |   |   |  |
|   | + |   |   |     | ٠ |   |   |   |  |
|   |   |   |   |     |   |   |   |   |  |
|   |   |   |   |     |   |   |   |   |  |
|   |   |   |   |     |   |   |   |   |  |
|   |   |   |   |     |   |   |   |   |  |
|   |   |   |   |     |   |   |   |   |  |
|   |   | 0 |   |     |   |   |   | 0 |  |
|   |   |   |   |     |   |   |   |   |  |
| 0 |   |   | 0 |     |   |   |   |   |  |
| 0 |   |   | 0 | - 0 |   | 0 | 0 |