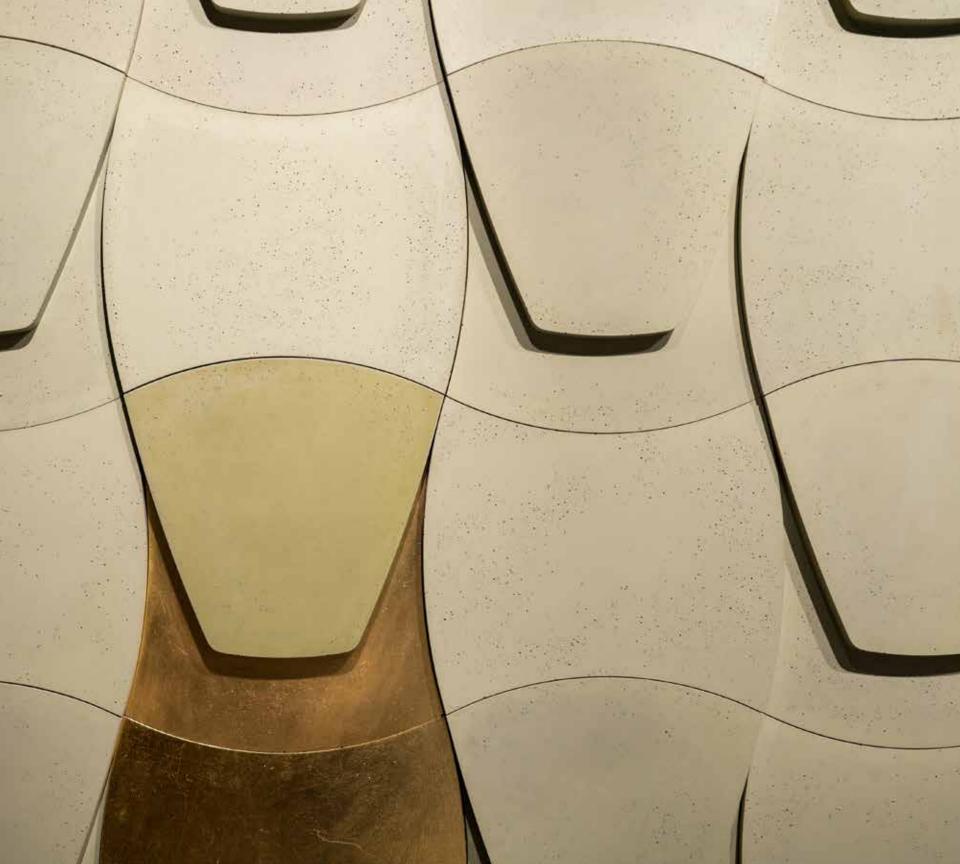

Squama, a nature-inspired biophilic designer wall panel, is crafted from premium Litheoz Concrete. This luxurious panel mimics organic patterns, bringing the tranquility of nature indoors.

Perfect for upscale interiors, Squama seamlessly blends durability with aesthetic elegance, transforming spaces into serene sanctuaries. Ideal for residential and commercial applications, Squama enhances any environment with its unique, eye-catching design, making it a sought-after choice for discerning designers and architects.

Perfect for upscale interiors, Squama seamlessly blends durability with aesthetic elegance, transforming spaces into serene sanctuaries. Ideal for residential and commercial applications, Squama enhances any environment with its unique, eye-catching design, making it a sought-after choice for discerning designers and architects.