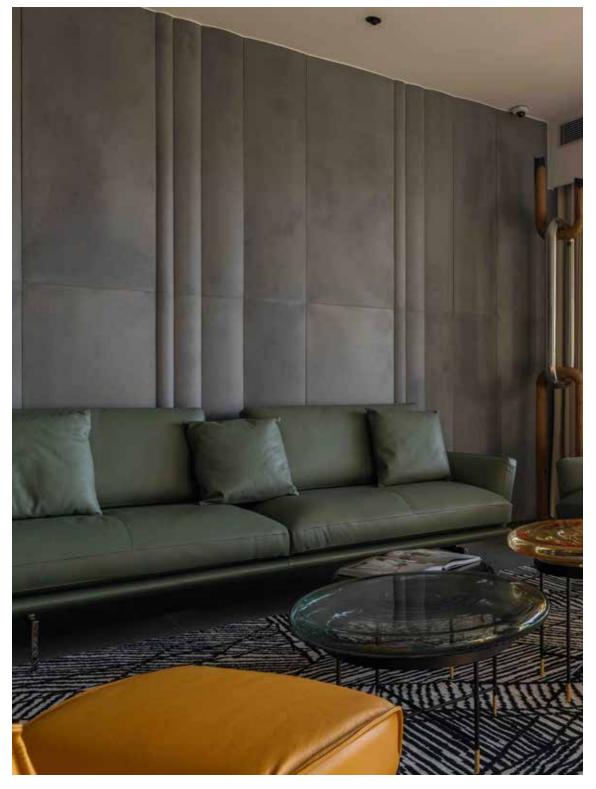

## FLAT

Introducing Flat
Litheoz Concrete Wall
Panels, the epitome
of modern elegance
and versatility for both
interior and exterior
design projects.

# NATURAL

Sleek and minimalist design effortlessly complements any architectural style, from contemporary chic to industrial charm. Reflecting the true aesthetics of concrete, the mottling tones, shade variations, and naturally occurring pinholes enhance the unrefined presence of the Natural Textures offered by Nuance Studio.