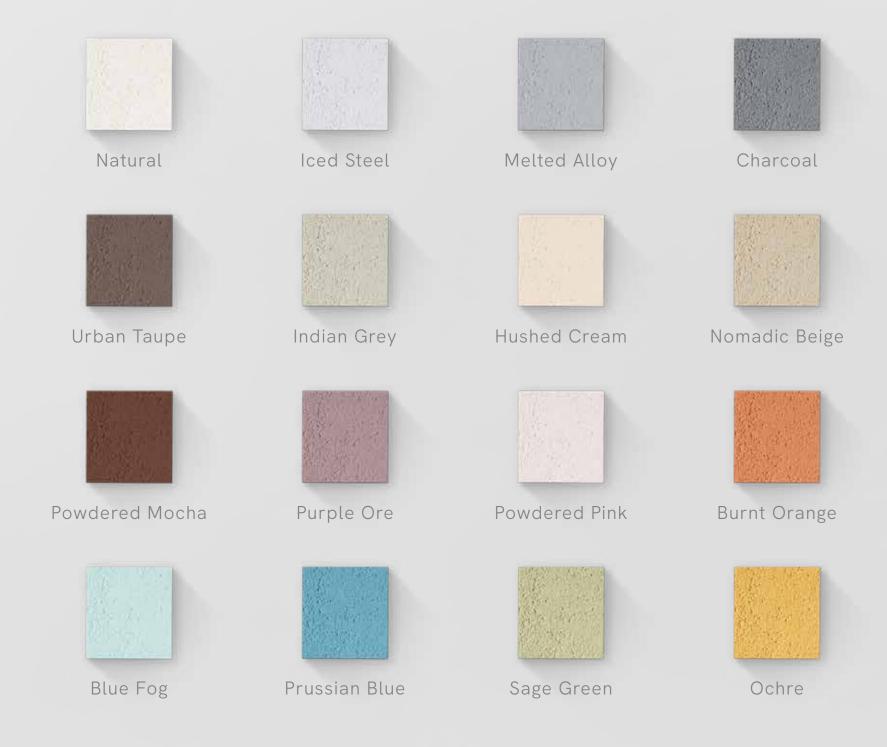

lighting elements, Vertiglow panels offer unparalleled flexibility to create diverse and captivating scenes. Perfect for accent lighting, task lighting, and ambient lighting, these panels provide an effortless solution for designers aiming to craft unique atmospheres in any space.







The standout feature of Vertiglow panels is their remarkable versatility. By combining various lighting options, they deliver a wide range of effects, allowing you to tailor the lighting to suit different moods and needs. Whether highlighting architectural features, providing focused task illumination, or setting a soothing ambient glow, Vertiglow panels excel in every application.

# DIMENSIONS

MODULES



## INSTALLATION PATTERNS



# TEXTURES



Natural



Distressed



Travertine



Porous

## COLORS



## HANDLING AND STORAGE





#### USING FORKLIFTS

Use fork lifts for loading and unloading the crates. Ensure that the crate is well balanced and centered to the fork of the forklift. It is not advisable to stack multiple crates while loading and unloading.





#### STACKING PANELS

Panels/boxes have to be stacked next to each other, perpendicular to the ground. The longer edge of the panels/boxes should face the ground. The panels should never be stacked horizontally on top of one another.

This may damage the panels.



#### HANDLE WITH CARE

Litheoz panels need to be handled with care. Gloves must be clean, oil and grease can stain the panel surface.





#### MOVING PANELS

Panels/boxes should be lifted and moved vertically with the longer edge facing the ground. Lifting and moving