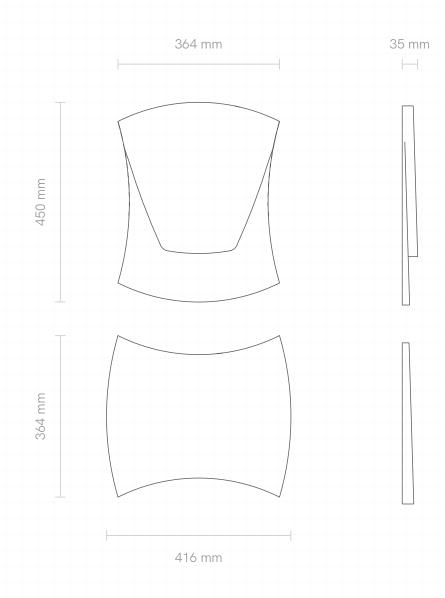

from premium Litheoz Concrete. This luxurious panel mimics organic patterns, bringing the tranquility of nature indoors.

Perfect for upscale interiors, Squama seamlessly blends durability with aesthetic elegance, transforming spaces into serene sanctuaries. Ideal for residential and commercial applications, Squama enhances any environment with its unique, eye-catching design, making it a sought-after choice for discerning designers and architects.





Perfect for upscale interiors, Squama seamlessly blends durability with aesthetic elegance, transforming spaces into serene sanctuaries. Ideal for residential and commercial applications, Squama enhances any environment with its unique, eye-catching design, making it a sought-after choice for discerning designers and architects.

MODULES







## FLUTED SERIES

Step into a realm where concrete transcends its conventional boundaries, emerging as a symbol of opulence and sophistication. Each panel in our Designer Series is a masterpiece of design ingenuity, meticulously curated to exude an aura of exclusivity and prestige.

# DORIC

Elevate your space with the Doric Series, a masterpiece inspired by the classical Greek design language.

Crafted to embody the essence of noble sobriety and primitive simplicity, these panels pay homage to the distinctive characteristics of the Doric order's shaft.









Imbued with values of purity and trustworthiness, the Doric wall panels transcends trends, offering a timeless allure that resonates in both indoor and outdoor environments. From sleek interiors to elegant outdoor spaces, thi