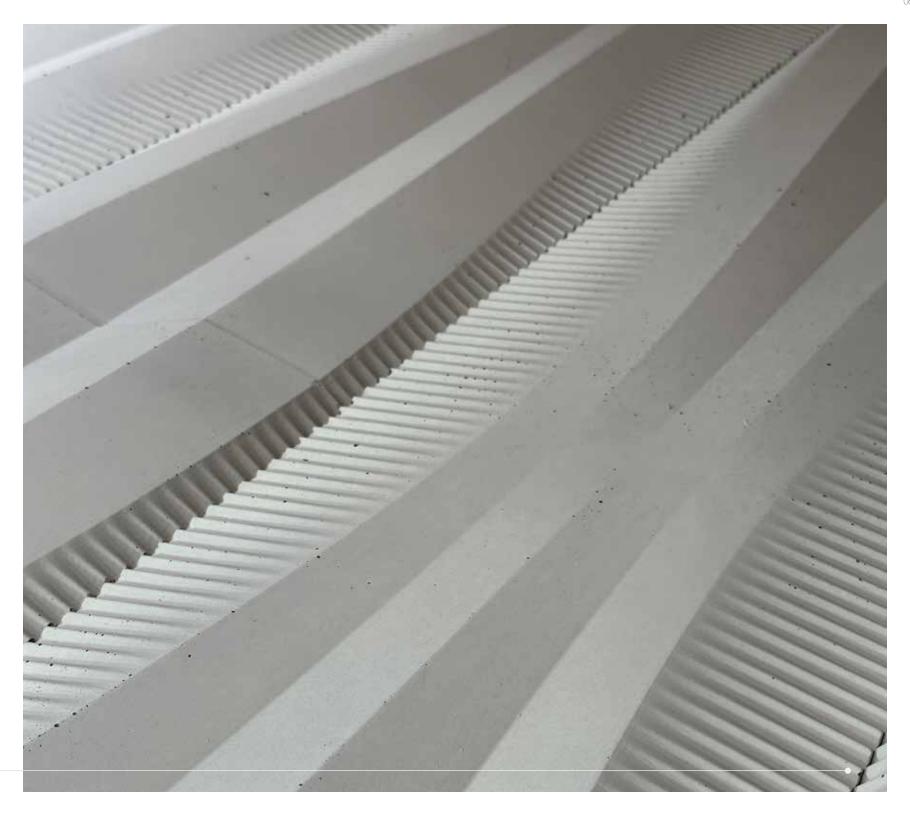

Introducing Morse Code Concrete Wall Panels: where simplicity meets sophistication in the language of geometry. Inspired by the elemental components of design - the point and the line - these panels speak volumes with minimalist elegance.

Much like Morse code, they communicate with subtle precision, offering a tasteful addition to any interior or exterior space.

Designer: Purple Ink Studio

Imagine if walls could narrate their stories. With Morse Wall Panels, they'd whisper tales of timeless design and understated beauty.