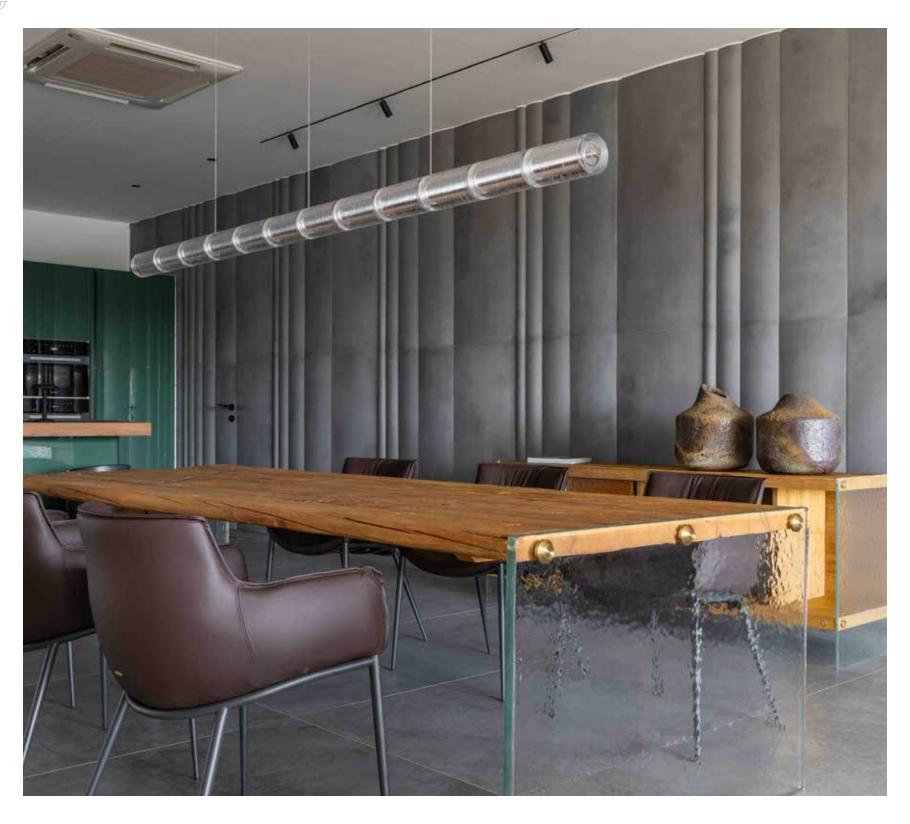

## FLUTED SERIES

Step into a realm where concrete transcends its conventional boundaries, emerging as a symbol of opulence and sophistication. Each panel in our Designer Series is a masterpiece of design ingenuity, meticulously curated to exude an aura of exclusivity and prestige.

# DORIC

Elevate your space with the Doric Series, a masterpiece inspired by the classical Greek design language.

Crafted to embody the essence of noble sobriety and primitive simplicity, these panels pay homage to the distinctive characteristics of the Doric order's shaft.

Imbued with values of purity and trustworthiness, the Doric wall panels transcends trends, offering a timeless allure that resonates in both indoor and outdoor environments. From sleek interiors to elegant outdoor spaces, this series empowers designers to infuse the aesthetic appeal of concrete into every corner.