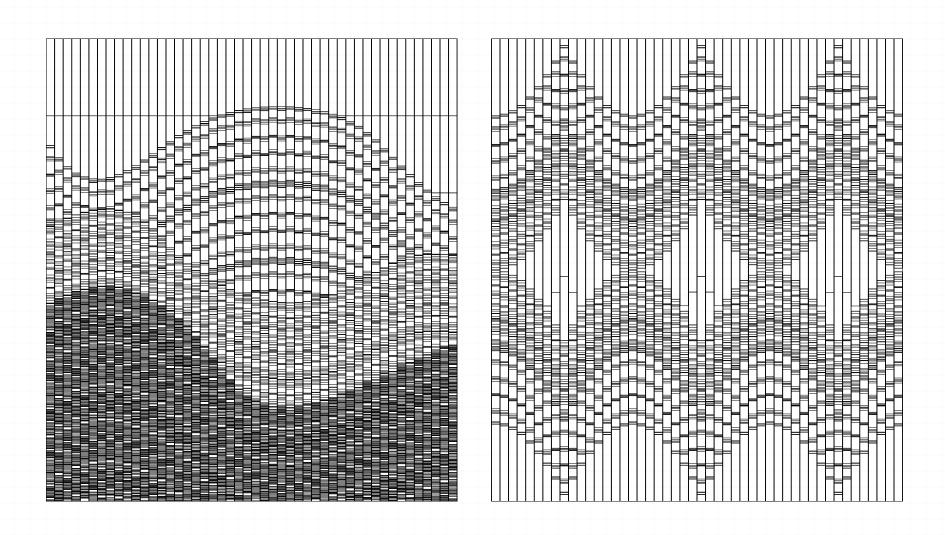

Introducing Morse Code Concrete Wall Panels: where simplicity meets sophistication in the language of geometry. Inspired by the elemental components of design - the point and the line - these panels speak volumes with minimalist elegance.

Much like Morse code, they communicate with subtle precision, offering a tasteful addition to any interior or exterior space.

Designer: Purple Ink Studio

Imagine if walls could narrate their stories. With Morse Wall Panels, they'd whisper tales of timeless design and understated beauty.