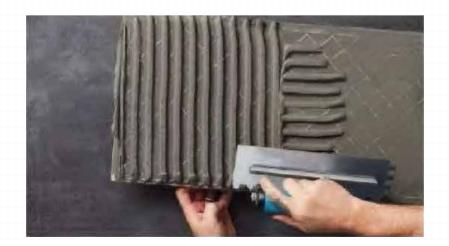

Drywall application is less dusty and messy by process.

For Wet Cladding and Drywall cladding, same procedure is followed from here on.

While starting installation, completely butter the back of the concrete panel with a very thin layer of adhesive. Apply the tile adhesive on the installation wall and the back of the Concrete Wall Panel using a notched trowel and install the panels as regular practice.

Use of spacers is recommended for installation. The spacer gaps should be filled with superior quality tile grout / sealant where the surface is subjected to moisture and water contact. The tile edges need to be masked using 1" non- marking masking tape before grouting. The marking tape needs to be removed immediately after the grout is applied. The front surface of the Concrete Panels should be kept clean and away from contact of adhesive and grout, as it may permanently stain the surface. In-case of any residue of the adhesive or grout settling on the surface of the panel, the residue should be wiped off and cleaned immediately to avoid any sorts of stains.