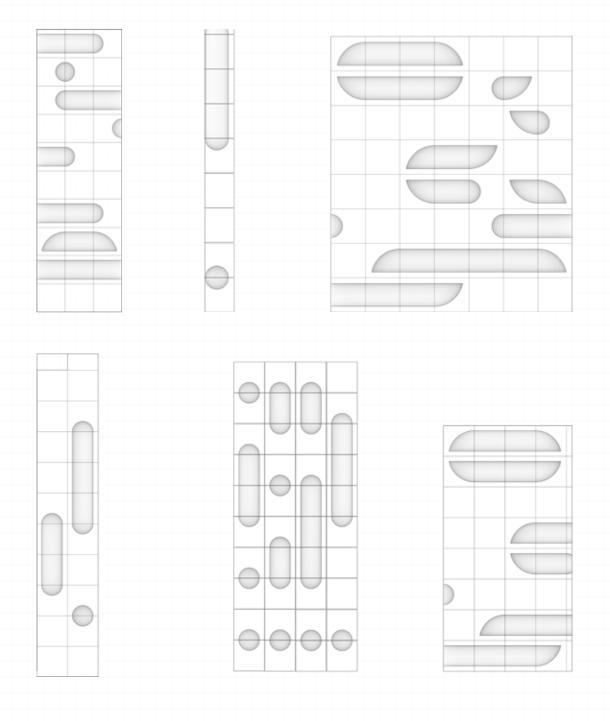

Introducing Morse Code Concrete Wall Panels: where simplicity meets sophistication in the language of geometry. Inspired by the elemental components of design - the point and the line - these panels speak volumes with minimalist elegance.

Much like Morse code, they communicate with subtle precision, offering a tasteful addition to any interior or exterior space.

Designer: Purple Ink Studio

Imagine if walls could narrate their stories. With Morse Wall Panels, they'd whisper tales of timeless design and understated beauty.