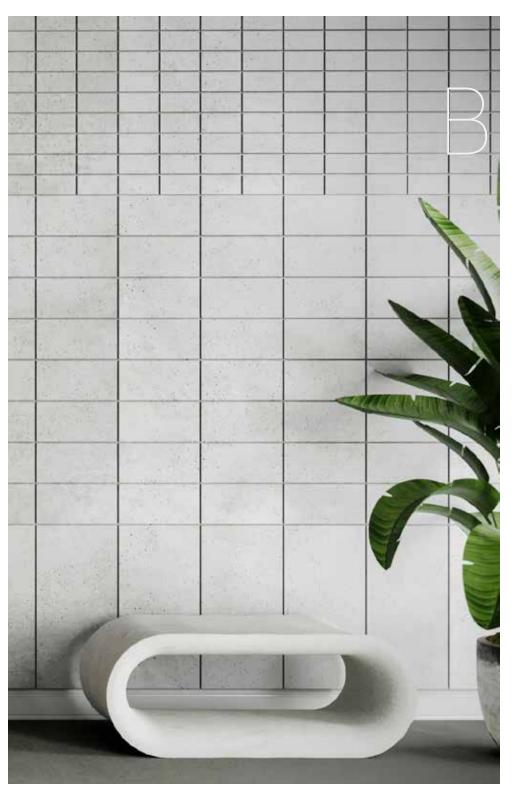

## FLAT

Introducing Flat
Litheoz Concrete Wall
Panels, the epitome
of modern elegance
and versatility for both
interior and exterior
design projects.

# NATURAL

Sleek and minimalist design effortlessly complements any architectural style, from contemporary chic to industrial charm. Reflecting the true aesthetics of concrete, the mottling tones, shade variations, and naturally occurring pinholes enhance the unrefined presence of the Natural Textures offered by Nuance Studio.