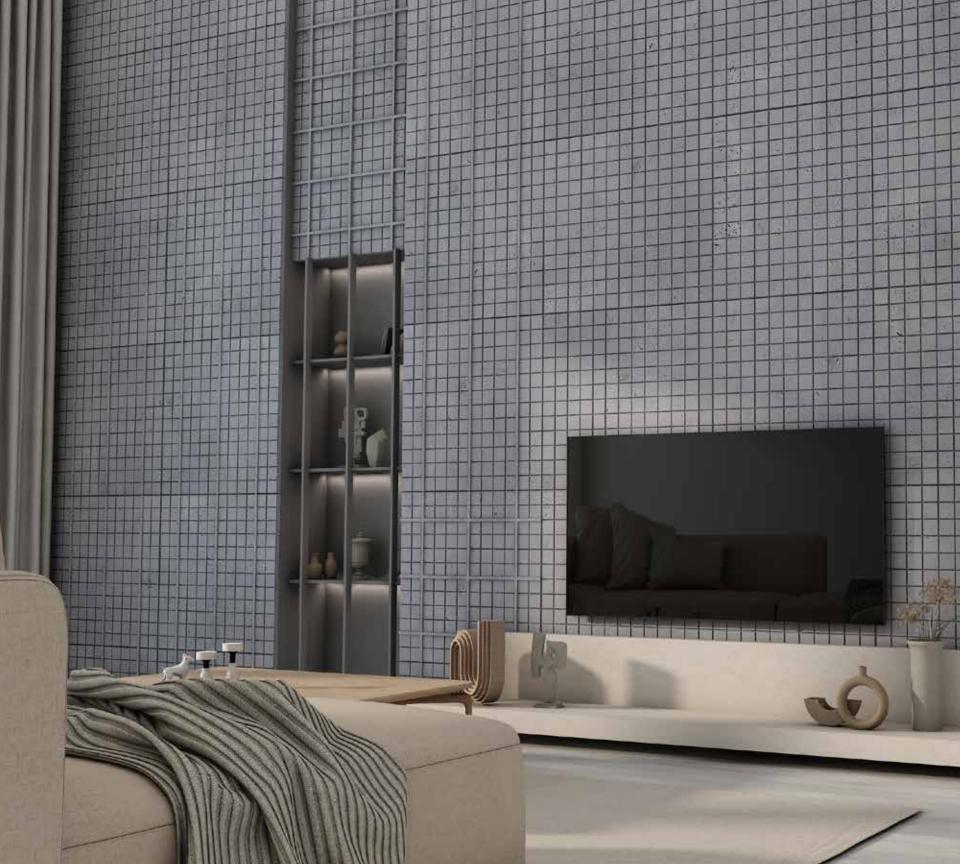

Designer: Diego and Leonardo (Argentina)

Cubos Wall Panel is a harmonious fusion of sophistication and versatility. Crafted with meticulous attention to detail, this minimalist masterpiece features a singular element infinitely repeated, creating a timeless aesthetic that seamlessly integrates into any space.

Inspired from the geometric cubes, the Cubos by Nuance Studio is an innovation.

With its linear volumes, this panel offers unparalleled adaptability, allowing for endless creative possibilities. Whether employed as a single unit or in multiples, its sleek design adds a touch of modern elegance to any project, elevating the ambiance with understated refinement.