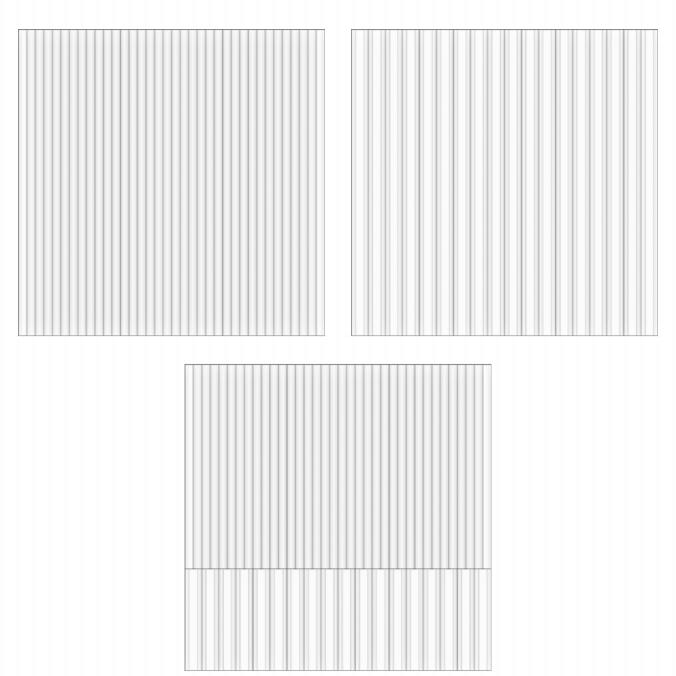

#### MODULES

#### INSTALLATION PATTERNS

|   |   | 0 |   |     |   |   |   |   |  |
|---|---|---|---|-----|---|---|---|---|--|
|   |   |   |   |     |   |   |   |   |  |
| 0 |   |   | 0 |     |   |   | 0 |   |  |
| 0 |   |   | 0 |     |   | 0 |   |   |  |
|   |   |   |   |     |   |   |   |   |  |
|   |   |   |   |     |   |   |   |   |  |
|   | + |   |   |     | ٠ |   |   |   |  |
|   |   |   |   |     |   |   |   |   |  |
|   |   |   |   |     |   |   |   |   |  |
|   |   |   |   |     |   |   |   |   |  |
|   |   |   |   |     |   |   |   |   |  |
|   |   |   |   |     |   |   |   |   |  |
|   |   | 0 |   |     |   |   |   | 0 |  |
|   |   |   |   |     |   |   |   |   |  |
| 0 |   |   | 0 |     |   |   |   |   |  |
| 0 |   |   | 0 | - 0 |   | 0 | 0 |   |  |
|   |   |   |   |     |   |   |   |   |  |
|   |   |   |   |     |   |   |   |   |  |
|   |   |   |   |     |   |   |   |   |  |
|   |   |   |   |     |   |   |   |   |  |
|   |   |   |   |     |   |   |   |   |  |
|   |   |   |   |     |   |   |   |   |  |

| ı, |   |   |     |   |   |   |   |     |   |   |
|----|---|---|-----|---|---|---|---|-----|---|---|
|    | 0 | 0 | 0   | ۰ | 0 | ٥ | 0 | 0 0 |   | 0 |
|    |   |   |     |   |   |   |   |     |   |   |
|    | 0 | ٠ |     | ٠ |   | ۰ | 0 |     | 1 | 0 |
|    |   |   |     |   |   |   |   |     |   |   |
|    | 0 | 0 | 0 0 | ۰ | 0 | ٥ | 0 | 0 0 |   | 0 |
|    | 0 | ۰ | 0 0 | ۰ | 0 | ۰ | 0 | 0 0 |   | 0 |
|    |   |   |     |   |   |   |   |     |   | 0 |
|    |   | ٠ |     | ٠ |   | ۰ |   |     | Ī | 0 |
|    |   |   |     |   |   |   |   |     |   |   |
|    | 0 | ۰ | 0 0 | ۰ | 0 | ۰ | 0 | 0 0 |   | 0 |
|    | 0 | 0 |     | ۰ | 0 | ٥ | 0 | 0 0 |   | 0 |
| 1  |   |   |     |   |   |   |   |     |   |   |
| 1  | 0 | 0 | 0 0 | ۰ | 0 | 0 | 0 | 0 0 | 1 | 0 |
| -  |   | ۰ |     | ٠ |   | ۰ |   |     |   | 0 |
|    |   |   |     |   |   |   |   |     |   |   |
|    | 0 |   |     |   |   | 0 |   |     |   | 0 |