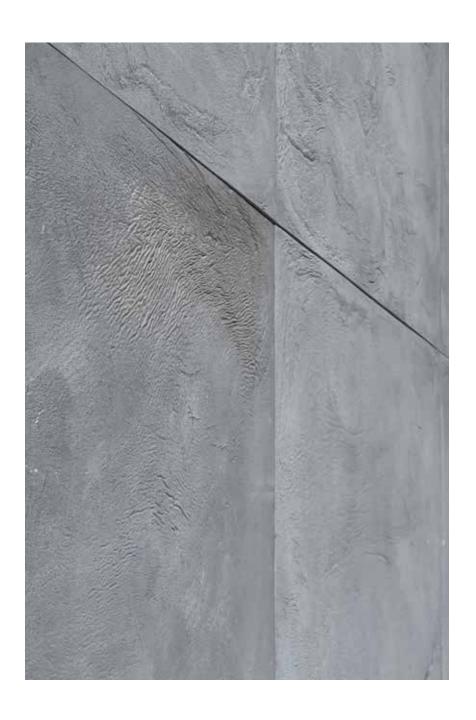

#### CRACKS

Visible cracks on the panels are considered as defects caused with improper handling while storing or transportation.

Hairline cracks on the panels are not considered to be defects. They are a natural characteristic of the material and do not tamper with the functionality.

These cracks which are developed over the years are minute, surficial and generally not visible to the naked eye.

#### PINHOLES AND AIR BUBBLES

Concrete naturally has some air trapped in it while manufacturing. The occurrence of hole/bubbles is an inherent attribute of the material. Therefore no panels are imitable.