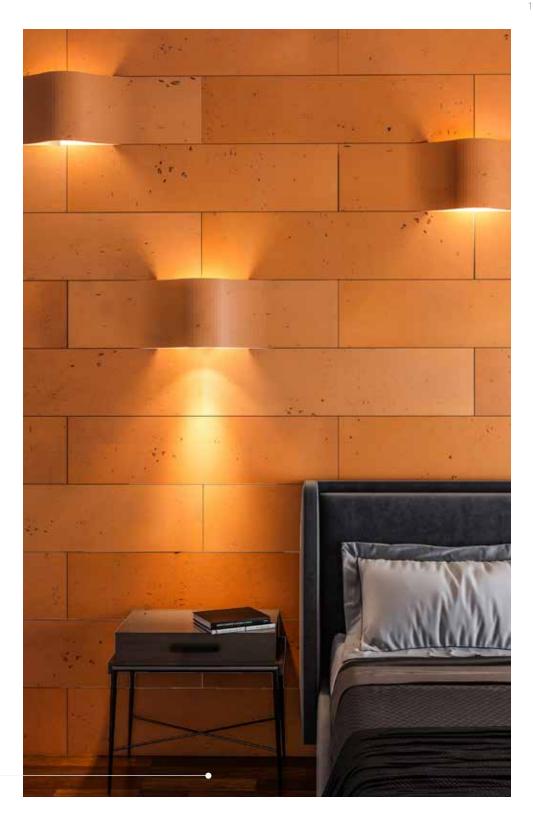

Combine the panels with others and ambient lighting to achieve a sophisticated and luxurious experience.

Elevate walls with the smooth waves formed by the Hump wall panels by Nuance Studio. Allow your space to add an ambient inspiration from nature itself, as the finesse of Hump wall panels change the ordinary walls to luxurious extravaganza.

Meticulously crafted with utmost attention to details, the Hump wall panels are the perfect match for people with great taste.