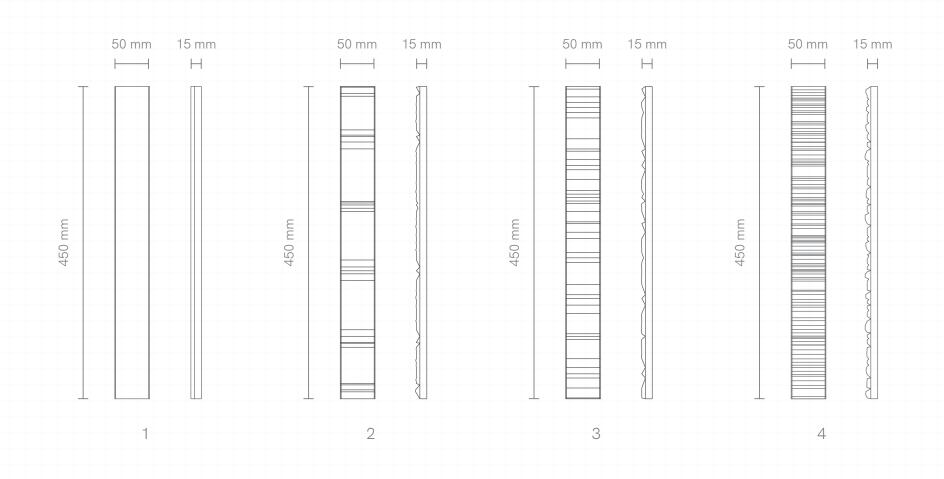

Concrete Wall Panels: where simplicity meets sophistication in the language of geometry. Inspired by the elemental components of design - the point and the line - these panels speak volumes with minimalist elegance.

Much like Morse code, they communicate with subtle precision, offering a tasteful addition to any interior or exterior space.



Designer: Purple Ink Studio



Imagine if walls could narrate their stories. With Morse Wall Panels, they'd whisper tales of timeless design and understated beauty.

















Beyond its aesthetic allure, the Mobius Strip panel resonates deeply with the rhythm of modern existence. It serves as a poignant reminder of how easily we lose ourselves in the currents of time and distraction, caught up in the perpetual motion of contemporary life.















Designer: Diego and Leonardo (Argentina)

Cubos Wall Panel is a harmonious fusion of sophistication and versatility. Crafted with meticulous attention to detail, this minimalist masterpiece features a singular element infinitely repeated, creating a timeless aesthetic that seamlessly integrates into any space.

Inspired from the geometric cubes, the Cubos by Nuance Studio is an innovation.







With its linear volumes, this panel offers unparalleled adaptability, allowing for endless creative possibilities. Whether employed as a single unit or in multiples, its sleek design adds a touch of modern elegance to any project, elevating the ambiance with understated refinement.

MODULES







22 mm 
$$\perp$$
 = 12 mm

1D

2D

0D





# ARADO

Introducing BARADO: Our Designer Geom