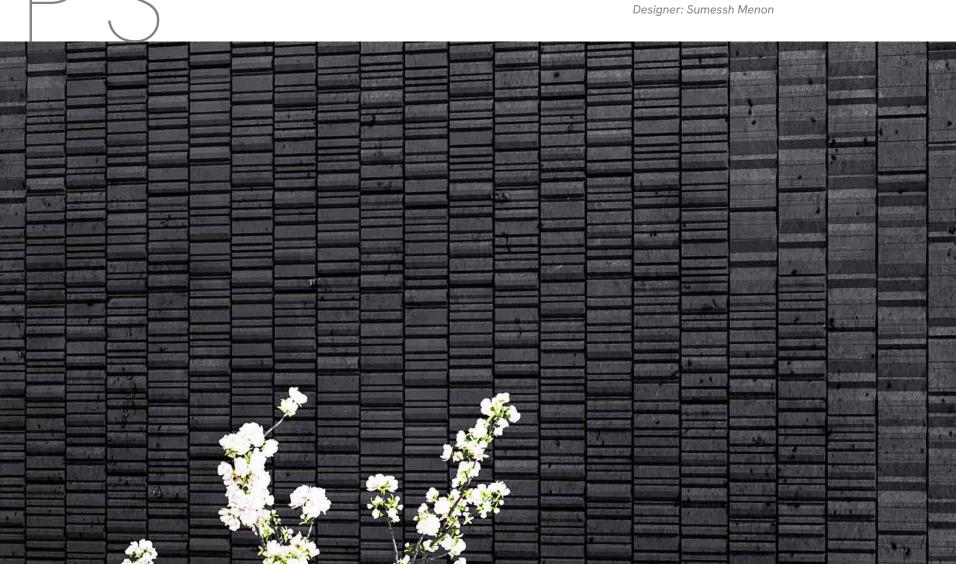

## FLAT

Introducing Flat
Litheoz Concrete Wall
Panels, the epitome
of modern elegance
and versatility for both
interior and exterior
design projects.

# NATURAL

Sleek and minimalist design effortlessly complements any architectural style, from contemporary chic to industrial charm. Reflecting the true aesthetics of concrete, the mottling tones, shade variations, and naturally occurring pinholes enhance the unrefined presence of the Natural Textures offered by Nuance Studio.