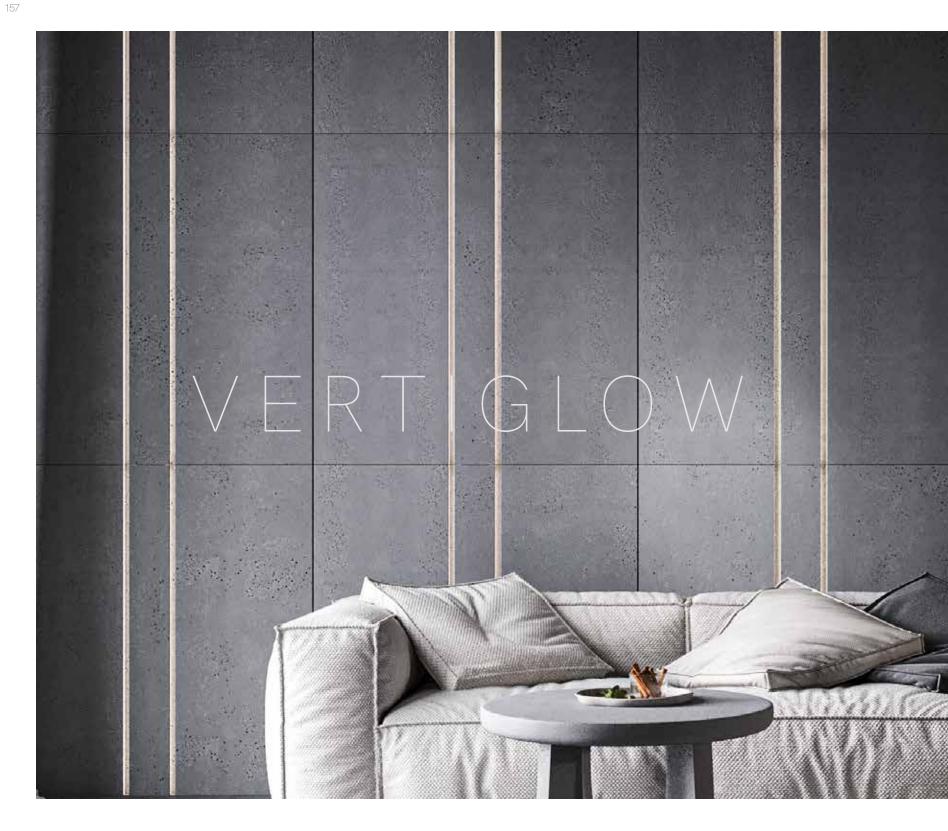

## INSTALLATION PATTERNS

A paradigm of simplicity and versatility in lighting design. Enhanced with innovative lighting elements, Vertiglow panels offer unparalleled flexibility to create diverse and captivating scenes. Perfect for accent lighting, task lighting, and ambient lighting, these panels provide an effortless solution for designers aiming to craft unique atmospheres in any space.

The standout feature of Vertiglow panels is their remarkable versatility. By combining various lighting options, they deliver a wide range of effects, allowing you to tailor the lighting to suit different moods and needs. Whether highlighting architectural features, providing focused task illumination, or setting a soothing ambient glow, Vertiglow panels excel in every application.