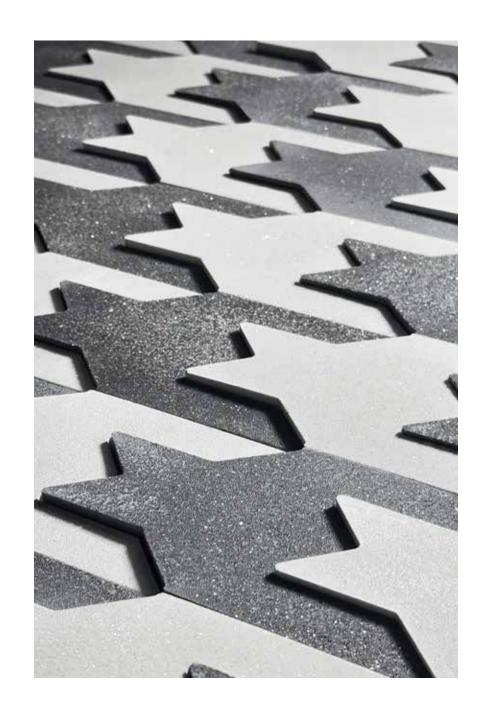

Even in darkness, the reflective innovation astonishes, adding a mesmerizing dimension to any space.

Megahound elevates this historic design to new heights with an oversized houndstooth pattern that offers a striking three-dimensional perspective. The interplay of contrasting colors beautifully manipulates light, creating a dynamic visual experience that is as captivating as it is sophisticated.

For those driven by a passion for creating timeless designs, it is only fitting to draw inspiration from history's most iconic patterns. Introducing Megahound by Nuance Studio, where the classic houndstooth motif is reimagined into a contemporary masterpiece.

Originating thousands of years ago, the houndstooth pattern has captivated generations with its unique, abstract check design and enduring elegance.