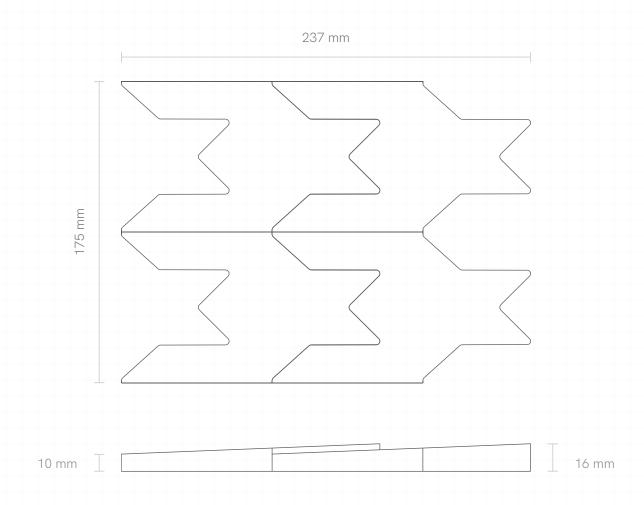

Even in darkness, the reflective innovation astonishes, adding a mesmerizing dimension to any space.

Megahound elevates this historic design to new heights with an oversized houndstooth pattern that offers a striking three-dimensional perspective. The interplay of contrasting colors beautifully manipulates light, creating a dynamic visual experience that is as captivating as it is sophisticated.

For those driven by a passion for creating timeless designs, it is only fitting to draw inspiration from history's most iconic patterns. Introducing Megahound by Nuance Studio, where the classic houndstooth motif is reimagined into a contemporary masterpiece.

Originating thousands of years ago, the houndstooth pattern has captivated generations with its unique, abstract check design and enduring elegance.

# DIMENSIONS

MODULES