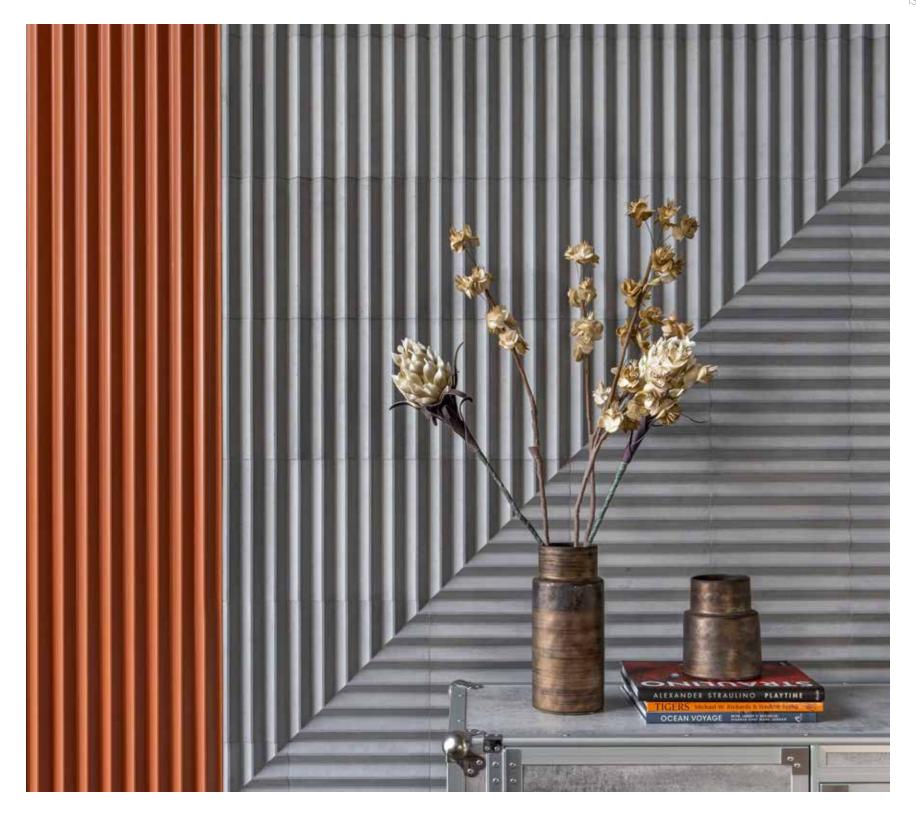

# NATURAL

Sleek and minimalist design effortlessly complements any architectural style, from contemporary chic to industrial charm. Reflecting the true aesthetics of concrete, the mottling tones, shade variations, and naturally occurring pinholes enhance the unrefined presence of the Natural Textures offered by Nuance Studio.

Small pores and bug holes here and there without any consistent number make the Porous textured flat panels by Nuance Studio the minimal aesthetic standout texture.

Discover the timeless allure of Travertine Wall Panels, leaving a captivating charm to both indoor and semi-indoor spaces. Crafted with meticulous attention to detail, these panels feature elements and holes strategically integrated into their texture during manufacturing, evoking an organic, unrefined aesthetic that seamlessly harmonizes with contemporary design motifs.