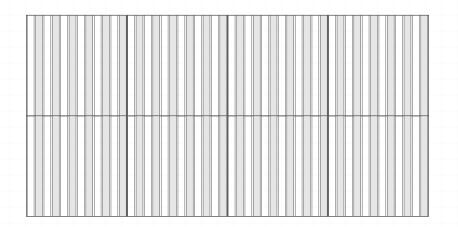

#### INSTALLATION PATTERNS

|   |   | 0 |   |     |   |   |   |   |  |
|---|---|---|---|-----|---|---|---|---|--|
|   |   |   |   |     |   |   |   |   |  |
| 0 |   |   | 0 |     |   |   | 0 |   |  |
| 0 |   |   | 0 |     |   | 0 |   |   |  |
|   |   |   |   |     |   |   |   |   |  |
|   |   |   |   |     |   |   |   |   |  |
|   | + |   |   |     | ٠ |   |   |   |  |
|   |   |   |   |     |   |   |   |   |  |
|   |   |   |   |     |   |   |   |   |  |
|   |   |   |   |     |   |   |   |   |  |
|   |   |   |   |     |   |   |   |   |  |
|   |   |   |   |     |   |   |   |   |  |
|   |   | 0 |   |     |   |   |   | 0 |  |
|   |   |   |   |     |   |   |   |   |  |
| 0 |   |   | 0 |     |   |   |   |   |  |
| 0 |   |   | 0 | - 0 |   | 0 | 0 |   |  |
|   |   |   |   |     |   |   |   |   |  |
|   |   |   |   |     |   |   |   |   |  |
|   |   |   |   |     |   |   |   |   |  |
|   |   |   |   |     |   |   |   |   |  |
|   |   |   |   |     |   |   |   |   |  |
|   |   |   |   |     |   |   |   |   |  |

| ı, |   |   |     |   |   |   |   |     |   |   |
|----|---|---|-----|---|---|---|---|-----|---|---|
|    | 0 | 0 | 0   | ۰ | 0 | ٥ | 0 | 0 0 |   | 0 |
|    |   |   |     |   |   |   |   |     |   |   |
|    | 0 | ٠ |     | ٠ |   | ۰ | 0 |     | 1 | 0 |
|    |   |   |     |   |   |   |   |     |   |   |
|    | 0 | 0 | 0 0 | ۰ | 0 | ٥ | 0 | 0 0 |   | 0 |
|    | 0 | ۰ | 0 0 | ۰ | 0 | ۰ | 0 | 0 0 |   | 0 |
|    |   |   |     |   |   |   |   |     |   | 0 |
|    |   | ٠ |     | ٠ |   | ۰ |   |     | Ī | 0 |
|    |   |   |     |   |   |   |   |     |   |   |
|    | 0 | ۰ | 0 0 | ۰ | 0 | ۰ | 0 | 0 0 |   | 0 |
|    | 0 | 0 |     | ۰ | 0 | ٥ | 0 | 0 0 |   | 0 |
| 1  |   |   |     |   |   |   |   |     |   |   |
| 1  | 0 | 0 | 0 0 | ۰ | 0 | 0 | 0 | 0 0 | 1 | 0 |
| -  |   | ۰ |     | ٠ |   | ۰ |   |     |   | 0 |
|    |   |   |     |   |   |   |   |     |   |   |
|    | 0 |   |     |   |   | 0 |   |     |   | 0 |