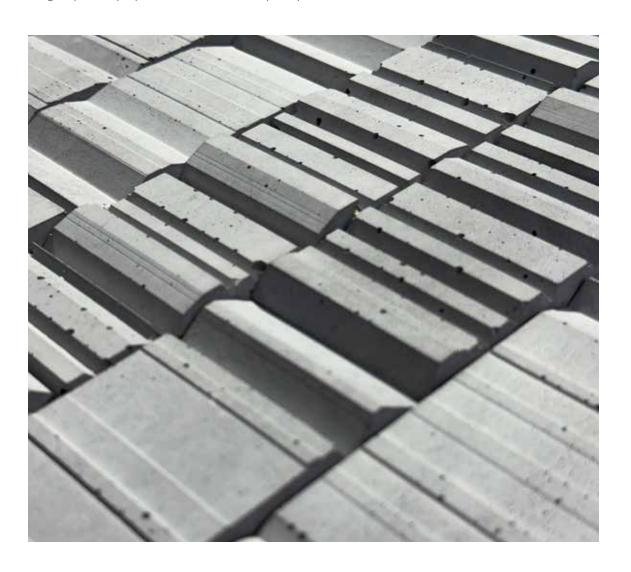

# NATURAL

Sleek and minimalist design effortlessly complements any architectural style, from contemporary chic to industrial charm. Reflecting the true aesthetics of concrete, the mottling tones, shade variations, and naturally occurring pinholes enhance the unrefined presence of the Natural Textures offered by Nuance Studio.

Small pores and bug holes here and there without any consistent number make the Porous textured flat panels by Nuance Studio the minimal aesthetic standout texture.

Discover the timeless allure of Travertine Wall Panels, leaving a captivating charm to both indoor and semi-indoor spaces. Crafted with meticulous attention to detail, these panels feature elements and holes strategically integrated into their texture during manufacturing, evoking an organic, unrefined aesthetic that seamlessly harmonizes with contemporary design motifs.