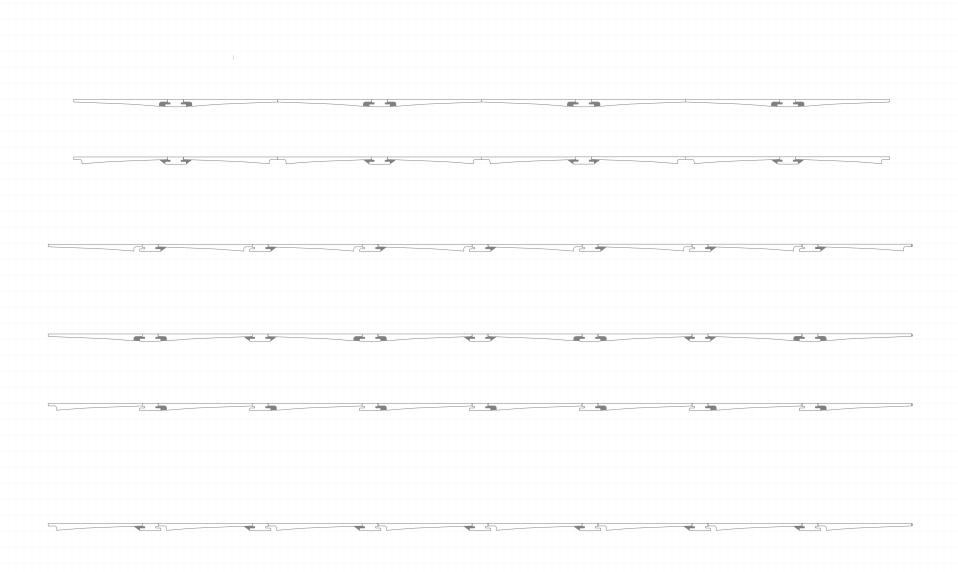

#### INSTALLATION PATTERNS

|   |   | 0 |   |     |   |   |   |   |  |
|---|---|---|---|-----|---|---|---|---|--|
|   |   |   |   |     |   |   |   |   |  |
| 0 |   |   | 0 |     |   |   | 0 |   |  |
| 0 |   |   | 0 |     |   | 0 |   |   |  |
|   |   |   |   |     |   |   |   |   |  |
|   |   |   |   |     |   |   |   |   |  |
|   | + |   |   |     | ٠ |   |   |   |  |
|   |   |   |   |     |   |   |   |   |  |
|   |   |   |   |     |   |   |   |   |  |
|   |   |   |   |     |   |   |   |   |  |
|   |   |   |   |     |   |   |   |   |  |
|   |   |   |   |     |   |   |   |   |  |
|   |   | 0 |   |     |   |   |   | 0 |  |
|   |   |   |   |     |   |   |   |   |  |
| 0 |   |   | 0 |     |   |   |   |   |  |
| 0 |   |   | 0 | - 0 |   | 0 | 0 |   |  |
|   |   |   |   |     |   |   |   |   |  |
|   |   |   |   |     |   |   |   |   |  |
|   |   |   |   |     |   |   |   |   |  |
|   |   |   |   |     |   |   |   |   |  |
|   |   |   |   |     |   |   |   |   |  |
|   |   |   |   |     |   |   |   |   |  |

| ı, |   |   |     |   |   |   |   |     |   |   |
|----|---|---|-----|---|---|---|---|-----|---|---|
|    | 0 | 0 | 0   | ۰ | 0 | ٥ | 0 | 0 0 |   | 0 |
|    |   |   |     |   |   |   |   |     |   |   |
|    | 0 | ٠ |     | ٠ |   | ۰ | 0 |     | 1 | 0 |
|    |   |   |     |   |   |   |   |     |   |   |
|    | 0 | 0 | 0 0 | ۰ | 0 | ٥ | 0 | 0 0 |   | 0 |
|    | 0 | ۰ | 0 0 | ۰ | 0 | ۰ | 0 | 0 0 |   | 0 |
|    |   |   |     |   |   |   |   |     |   | 0 |
|    |   | ٠ |     | ٠ |   | ۰ |   |     | Ī | 0 |
|    |   |   |     |   |   |   |   |     |   |   |
|    | 0 | ۰ | 0 0 | ۰ | 0 | ۰ | 0 | 0 0 |   | 0 |
|    | 0 | 0 |     | ۰ | 0 | ٥ | 0 | 0 0 |   | 0 |
| 1  |   |   |     |   |   |   |   |     |   |   |
| 1  | 0 | 0 | 0 0 | ۰ | 0 | 0 | 0 | 0 0 | 1 | 0 |
| -  |   | ۰ |     | ٠ |   | ۰ |   |     |   | 0 |
|    |   |   |     |   |   |   |   |     |   |   |
|    | 0 |   |     |   |   | 0 |   |     |   | 0 |