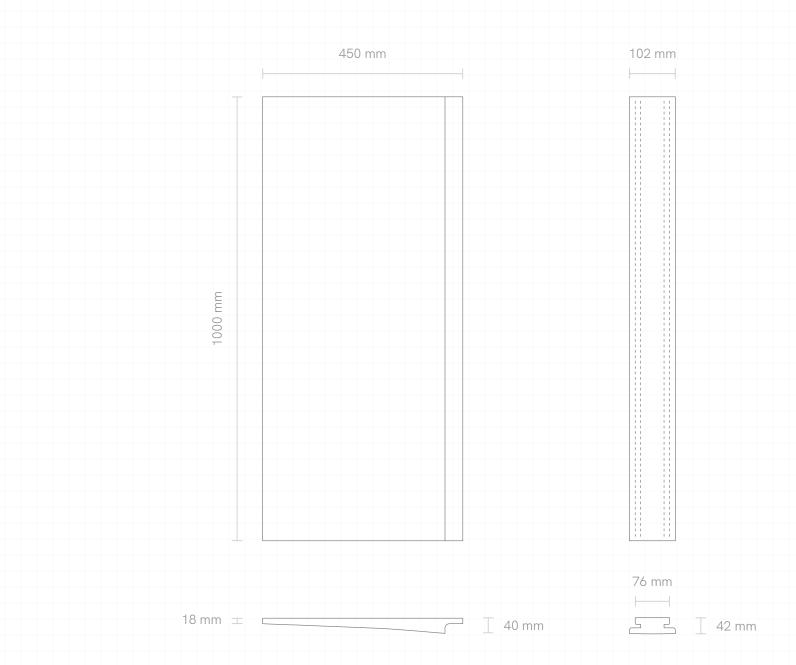

#### SIZE

Variation of 1% can be expected in the dimension of the Litheoz panels. For appropriate alignment of the panels during installation, use of spacers is highly advised.

#### THICKNESS

Variation of 10% can be expected in the thickness of the Litheoz panels.