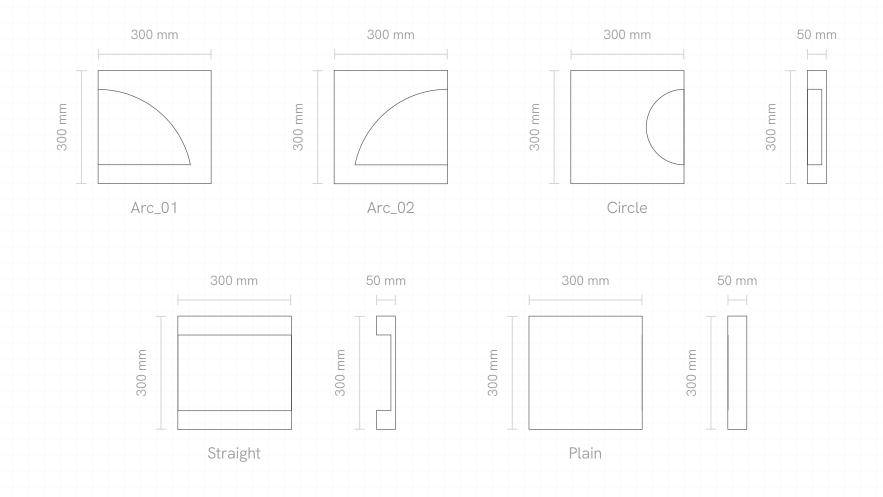

Introducing Morse Code Concrete Wall Panels: where simplicity meets sophistication in the language of geometry. Inspired by the elemental components of design - the point and the line - these panels speak volumes with minimalist elegance.

Much like Morse code, they communicate with subtle precision, offering a tasteful addition to any interior or exterior space.

Designer: Purple Ink Studio

Imagine if walls could narrate their stories. With Morse Wall Panels, they'd whisper tales of timeless design and understated beauty.