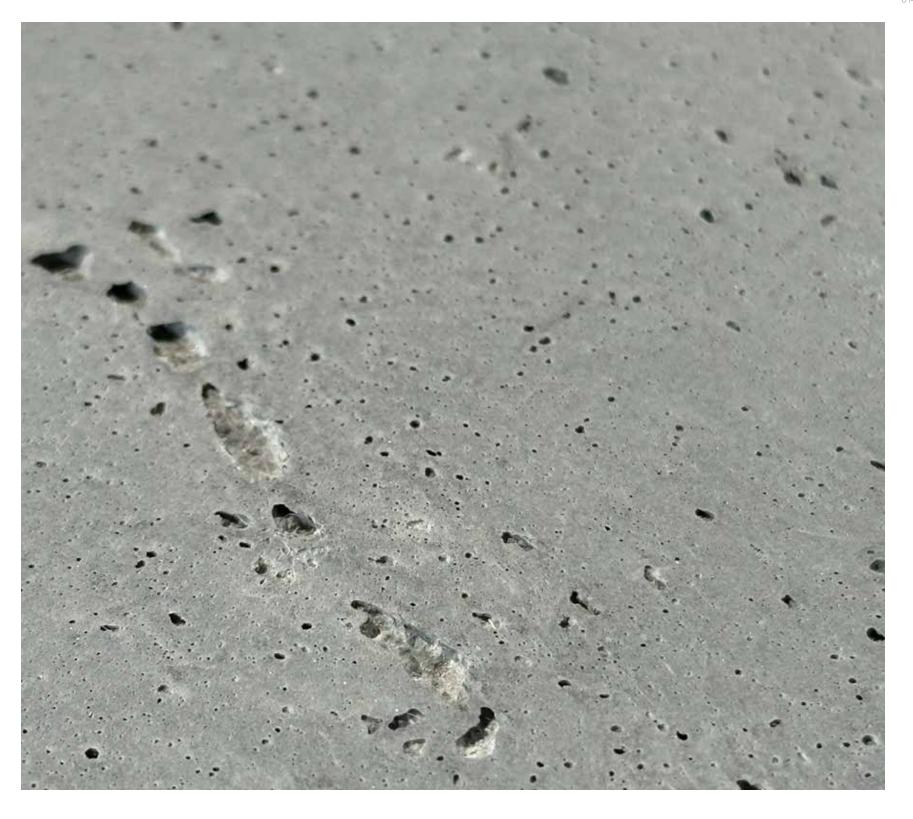

#### PINHOLES AND AIR BUBBLES

Concrete naturally has some air trapped in it while manufacturing. The occurrence of hole/bubbles is an inherent attribute of the material. Therefore no panels are imitable.

#### SMOOTH NATURAL

The Litheoz panels with this texture is one of our most sophisticated yet earthy offerings. You can expect a few small pinholes on the surface of the panel.

This is not considered a defect.