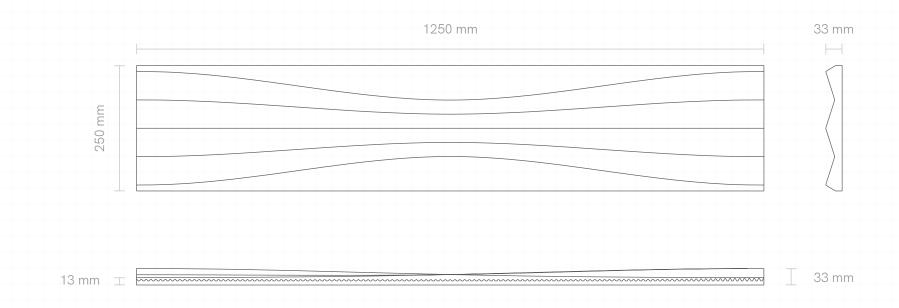

# SWAVE

Swave wall panels by Nuance Studio epitomizes elegance with a natural, orthogonal line pattern achieved through innovative spatial transformation. This decorative module is perfect for both residential and commercial applications, offering a sophisticated touch to any living room or modern facade.

Its unique character ensures a distinct visual appeal, while its user-friendly nature allows even novices to create stunning patterns effortlessly. The Swave design provides endless possibilities, making it an excellent choice for those seeking to elevate their spaces with a premium, versatile aesthetic.