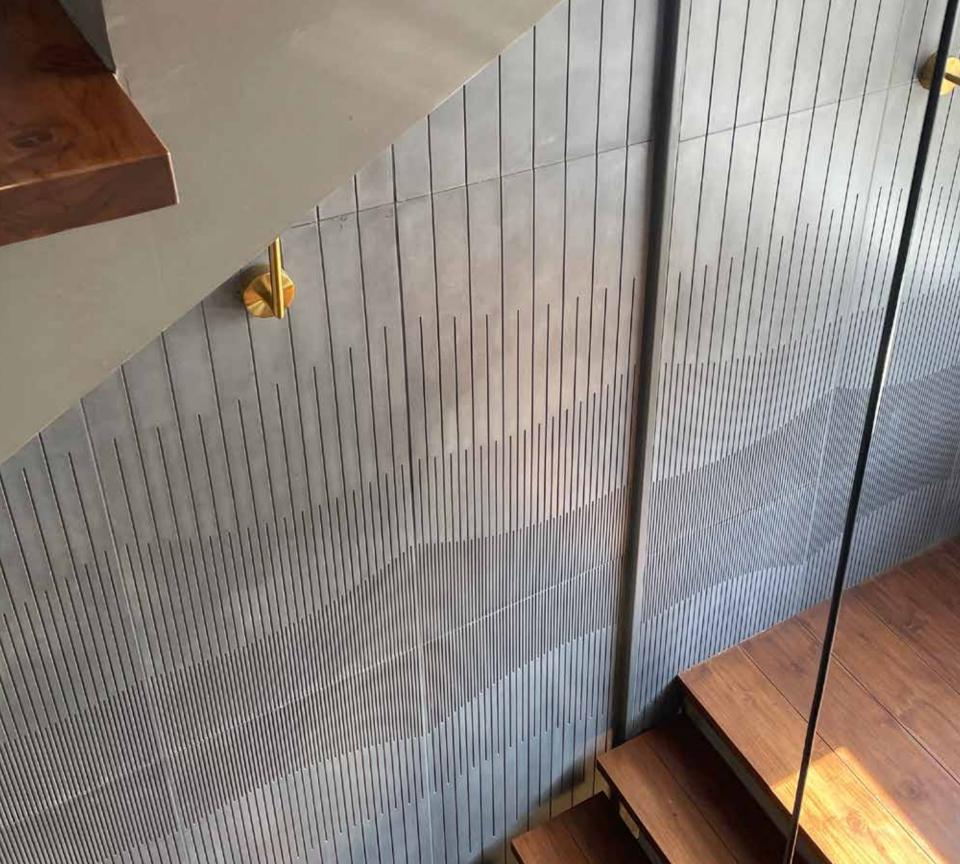

# SWAVE

Swave wall panels by Nuance Studio epitomizes elegance with a natural, orthogonal line pattern achieved through innovative spatial transformation. This decorative module is perfect for both residential and commercial applications, offering a sophisticated touch to any living room or modern facade.

Its unique character ensures a distinct visual appeal, while its user-friendly nature allows even novices to create stunning patterns effortlessly. The Swave design provides endless possibilities, making it an excellent choice for those seeking to elevate their spaces with a premium, versatile aesthetic.