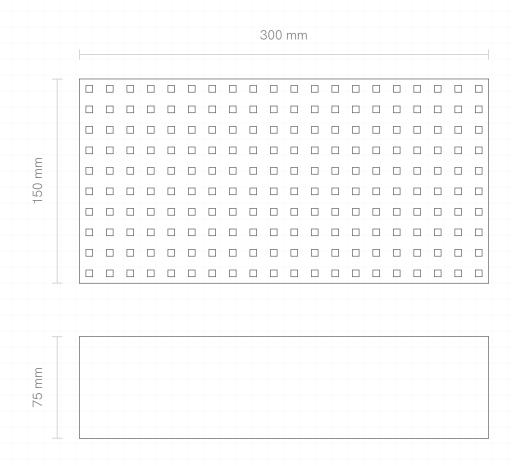

and ambient lighting to achieve a sophisticated and luxurious experience.









Elevate walls with the smooth waves formed by the Hump wall panels by Nuance Studio. Allow your space to add an ambient inspiration from nature itself, as the finesse of Hump wall panels change the ordinary walls to luxurious extravaganza.





Meticulously crafted with utmost attention to details, the Hump wall panels are the perfect match for people with great taste.









# INNOVATIVE SERIES

Innovation is at our core. We at Nuance Studio thrive to create some out of the box products with international standard and meticulous craftsmanship. The Innovative Series comes with groundbreaking designer concrete products that are beyond imagination, pushing the limits in architecture.

# TRANSLUMIERE















Nuance Studio's Linea wall panels defies conventional design, presenting a bold and dynamic language that redefines creative expression. This series captures attention, inviting second glances and leaving a lasting impression. With infinite pattern making possibilities the Linea offers two versions:

The Linea and The Linea Reflective.







This collection embodies the aesthetic allure of concrete, enhanced by the innovative brilliance of Linea Wallpanels. It offers designers the freedom to craft countless patterns, ranging from simple to intricate, perfectly aligning with their creative vision.

Even in darkness, the reflective innovation astonishes, adding a mesmerizing dimension to any space.



























Megahound elevates this historic design to new heights wit