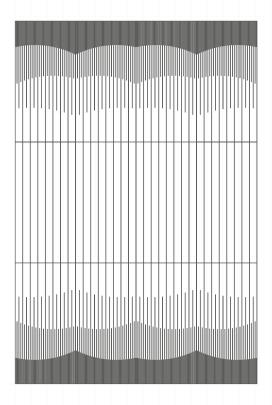

# SWAVE

Swave wall panels by Nuance Studio epitomizes elegance with a natural, orthogonal line pattern achieved through innovative spatial transformation. This decorative module is perfect for both residential and commercial applications, offering a sophisticated touch to any living room or modern facade.

Its unique character ensures a distinct visual appeal, while its user-friendly nature allows even novices to create stunning patterns effortlessly. The Swave design provides endless possibilities, making it an excellent choice for those seeking to elevate their spaces with a premium, versatile aesthetic.