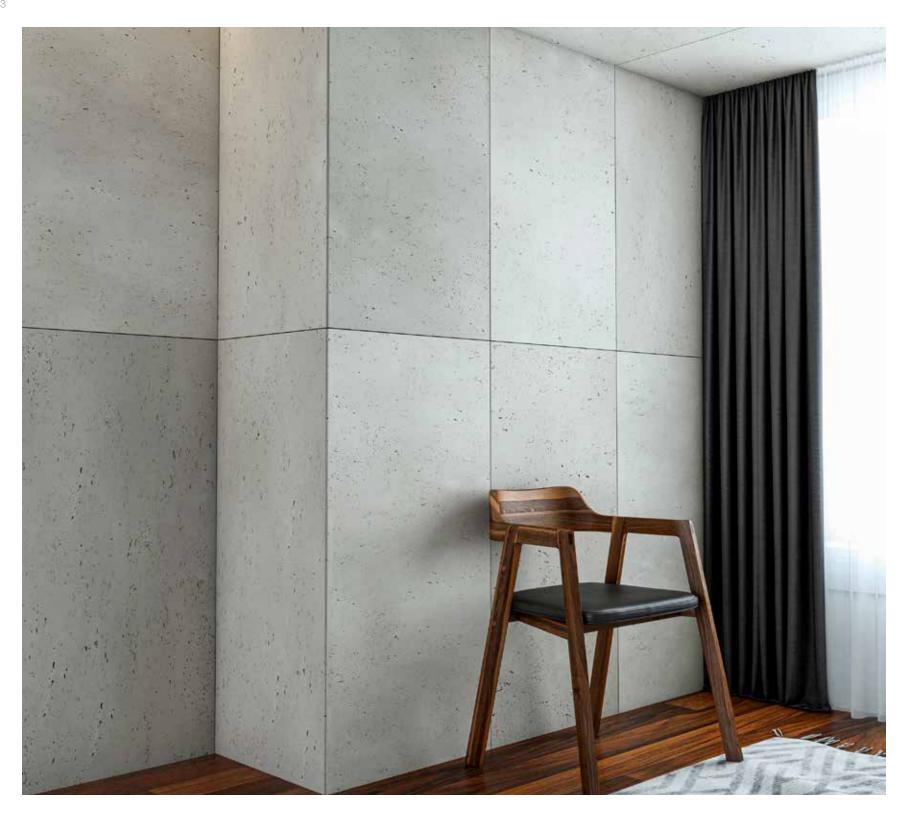

## FLAT

Introducing Flat
Litheoz Concrete Wall
Panels, the epitome
of modern elegance
and versatility for both
interior and exterior
design projects.

# NATURAL

Sleek and minimalist design effortlessly complements any architectural style, from contemporary chic to industrial charm. Reflecting the true aesthetics of concrete, the mottling tones, shade variations, and naturally occurring pinholes enhance the unrefined presence of the Natural Textures offered by Nuance Studio.