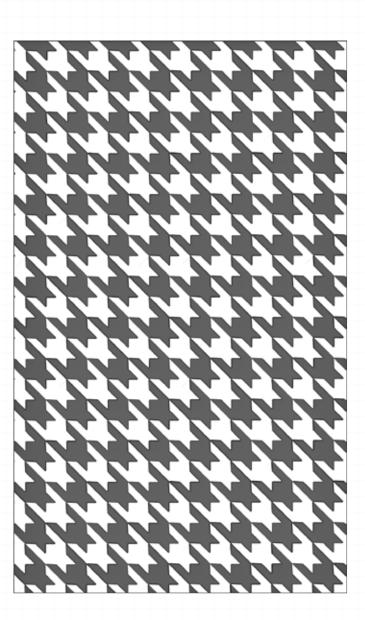

Even in darkness, the reflective innovation astonishes, adding a mesmerizing dimension to any space.

Megahound elevates this historic design to new heights with an oversized houndstooth pattern that offers a striking three-dimensional perspective. The interplay of contrasting colors beautifully manipulates light, creating a dynamic visual experience that is as captivating as it is sophisticated.

For those driven by a passion for creating timeless designs, it is only fitting to draw inspiration from history's most iconic patterns. Introducing Megahound by Nuance Studio, where the classic houndstooth motif is reimagined into a contemporary masterpiece.

Originating thousands of years ago, the houndstooth pattern has captivated generations with its unique, abstract check design and enduring elegance.