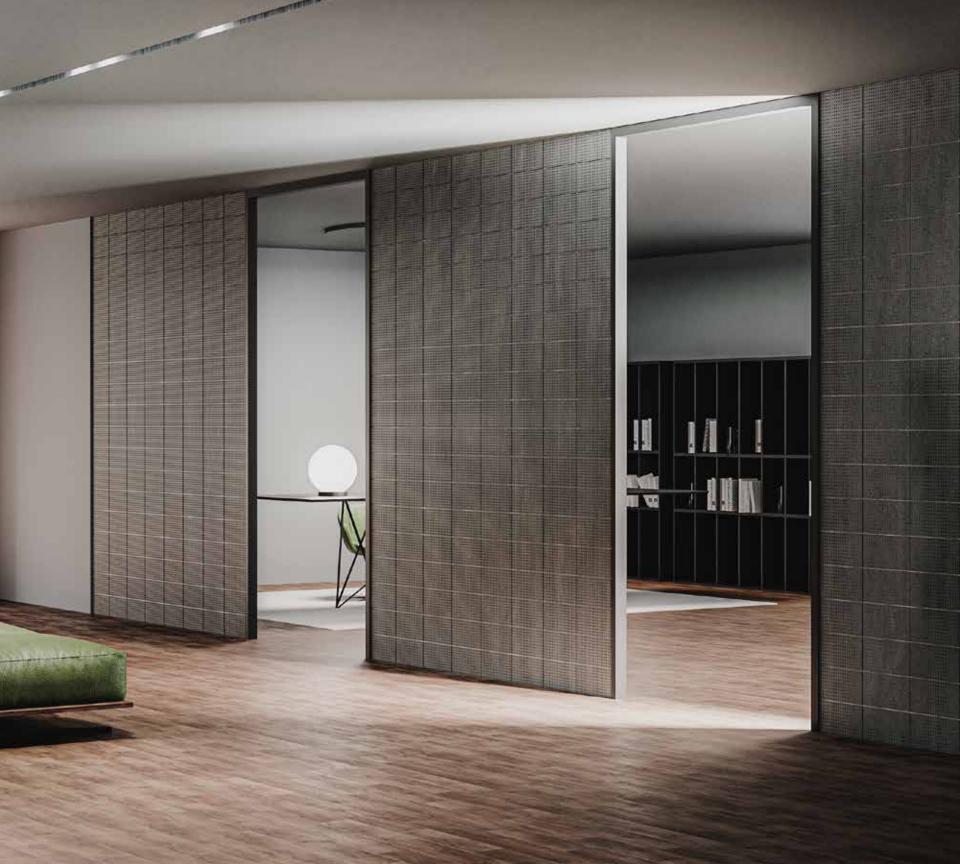

## FLAT

Introducing Flat
Litheoz Concrete Wall
Panels, the epitome
of modern elegance
and versatility for both
interior and exterior
design projects.

# NATURAL

Sleek and minimalist design effortlessly complements any architectural style, from contemporary chic to industrial charm. Reflecting the true aesthetics of concrete, the mottling tones, shade variations, and naturally occurring pinholes enhance the unrefined presence of the Natural Textures offered by Nuance Studio.