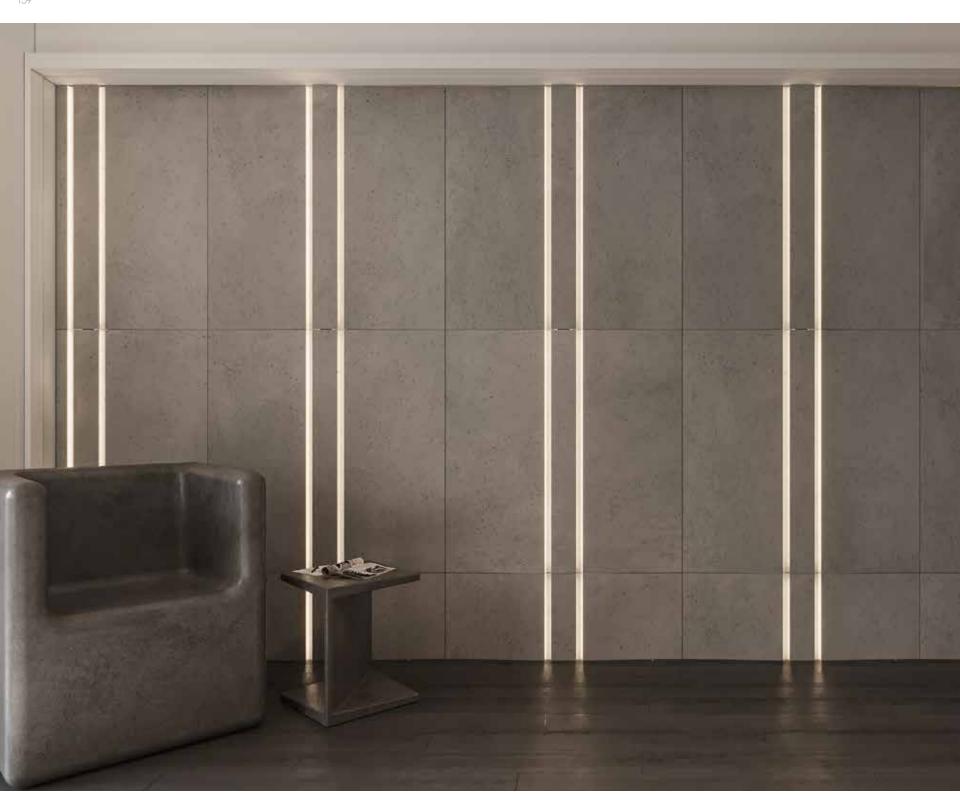

# ILLUMINAT

Light plays a pivotal role in setting the mood especially indoors.

Considering the need and effectiveness of light integrated wall panels we have developed the Illuminate Series.

The epitome of ambient lighting; Illuminate Series offers the best in class designer wall panels.

## INSTALLATION PATTERNS

A paradigm of simplicity and versatility in lighting design. Enhanced with innovative lighting elements, Vertiglow panels offer unparalleled flexibility to create diverse and captivating scenes. Perfect for accent lighting, task lighting, and ambient lighting, these panels provide an effortless solution for designers aiming to craft unique atmospheres in any space.

The standout feature of Vertiglow panels is their remarkable versatility. By combining various lighting options, they deliver a wide range of effects, allowing you to tailor the lighting to suit different moods and needs. Whether highlighting architectural features, providing focused task illumination, or setting a soothing ambient glow, Vertiglow panels excel in every application.