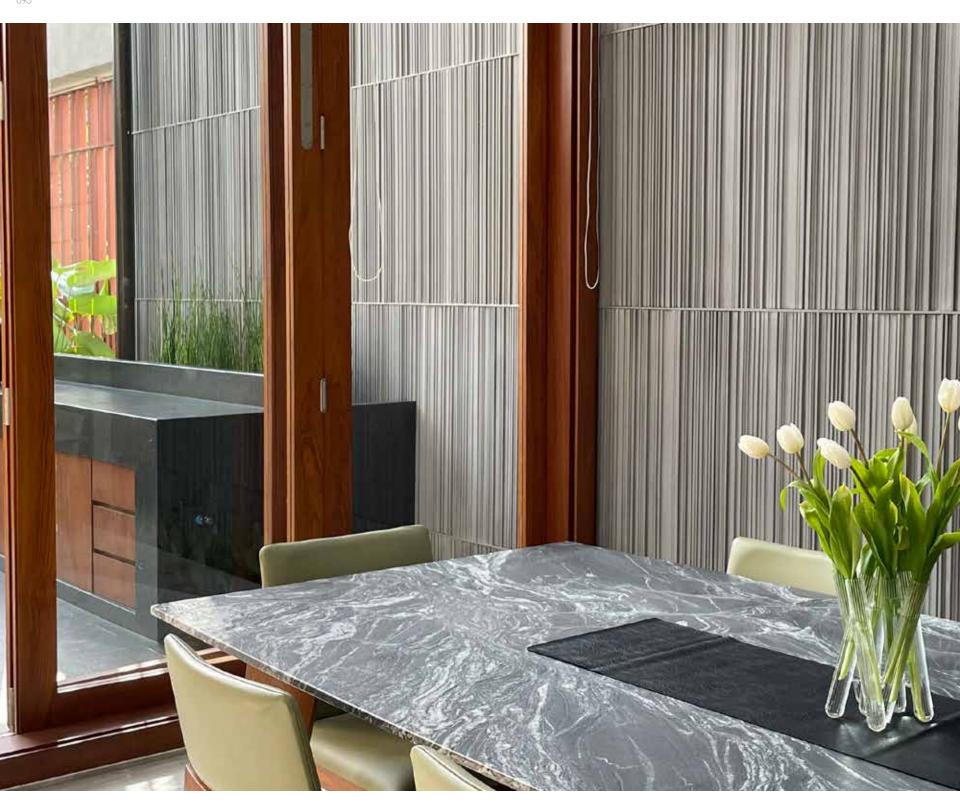

# NATURAL

Sleek and minimalist design effortlessly complements any architectural style, from contemporary chic to industrial charm. Reflecting the true aesthetics of concrete, the mottling tones, shade variations, and naturally occurring pinholes enhance the unrefined presence of the Natural Textures offered by Nuance Studio.

Small pores and bug holes here and there without any consistent number make the Porous textured flat panels by Nuance Studio the minimal aesthetic standout texture.

Discover the timeless allure of Travertine Wall Panels, leaving a captivating charm to both indoor and semi-indoor spaces. Crafted with meticulous attention to detail, these panels feature elements and holes strategically integrated into their texture during manufacturing, evoking an organic, unrefined aesthetic that seamlessly harmonizes with contemporary design motifs.