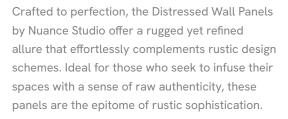

# NATURAL

Sleek and minimalist design effortlessly complements any architectural style, from contemporary chic to industrial charm. Reflecting the true aesthetics of concrete, the mottling tones, shade variations, and naturally occurring pinholes enhance the unrefined presence of the Natural Textures offered by Nuance Studio.

Small pores and bug holes here and there without any consistent number make the Porous textured flat panels by Nuance Studio the minimal aesthetic standout texture.

Discover the timeless allure of Travertine Wall Panels, leaving a captivating charm to both indoor and semi-indoor spaces. Crafted with meticulous attention to detail, these panels feature elements and holes strategically integrated into their texture during manufacturing, evoking an organic, unrefined aesthetic that seamlessly harmonizes with contemporary design motifs.