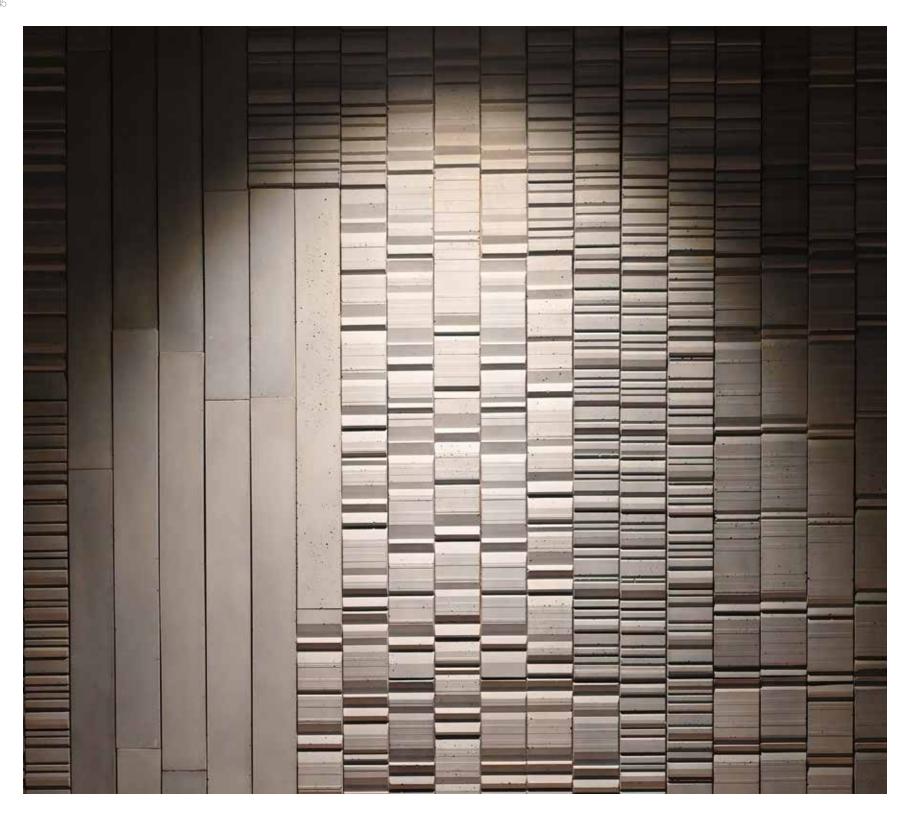

# NATURAL

Sleek and minimalist design effortlessly complements any architectural style, from contemporary chic to industrial charm. Reflecting the true aesthetics of concrete, the mottling tones, shade variations, and naturally occurring pinholes enhance the unrefined presence of the Natural Textures offered by Nuance Studio.

Small pores and bug holes here and there without any consistent number make the Porous textured flat panels by Nuance Studio the minimal aesthetic standout texture.

Discover the timeless allure of Travertine Wall Panels, leaving a captivating charm to both indoor and semi-indoor spaces. Crafted with meticulous attention to detail, these panels feature elements and holes strategically integrated into their texture during manufacturing, evoking an organic, unrefined aesthetic that seamlessly harmonizes with contemporary design motifs.