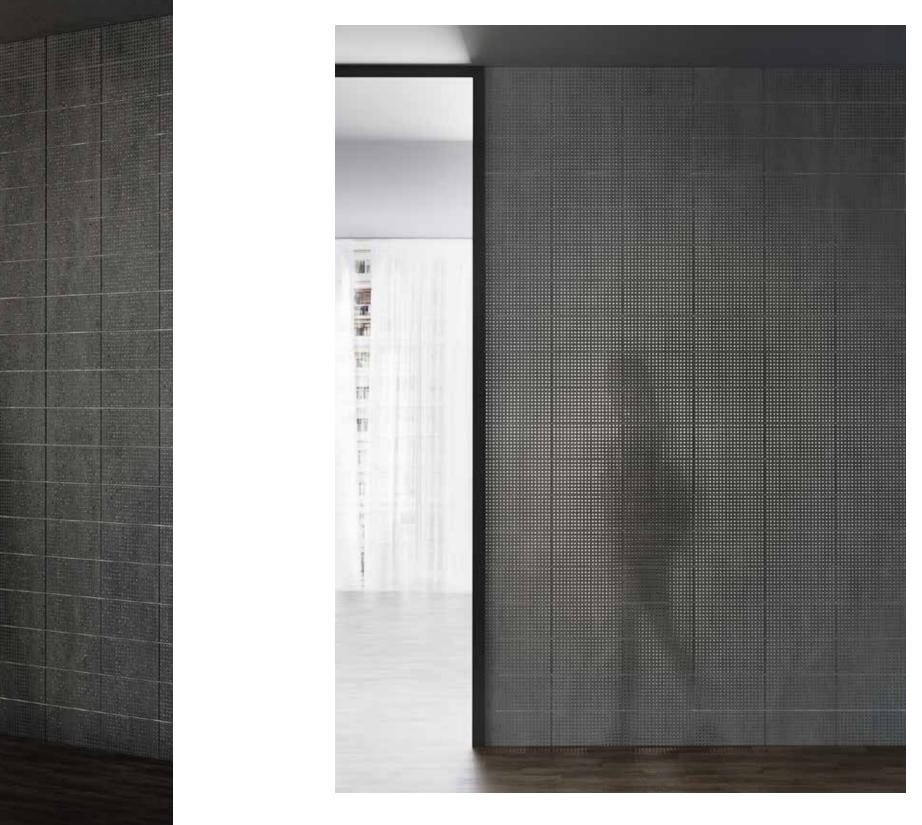

# NATURAL

Sleek and minimalist design effortlessly complements any architectural style, from contemporary chic to industrial charm. Reflecting the true aesthetics of concrete, the mottling tones, shade variations, and naturally occurring pinholes enhance the unrefined presence of the Natural Textures offered by Nuance Studio.

Small pores and bug holes here and there without any consistent number make the Porous textured flat panels by Nuance Studio the minimal aesthetic standout texture.

Discover the timeless allure of Travertine Wall Panels, leaving a captivating charm to both indoor and semi-indoor spaces. Crafted with meticulous attention to detail, these panels feature elements and holes strategically integrated into their texture during manufacturing, evoking an organic, unrefined aesthetic that seamlessly harmonizes with contemporary design motifs.