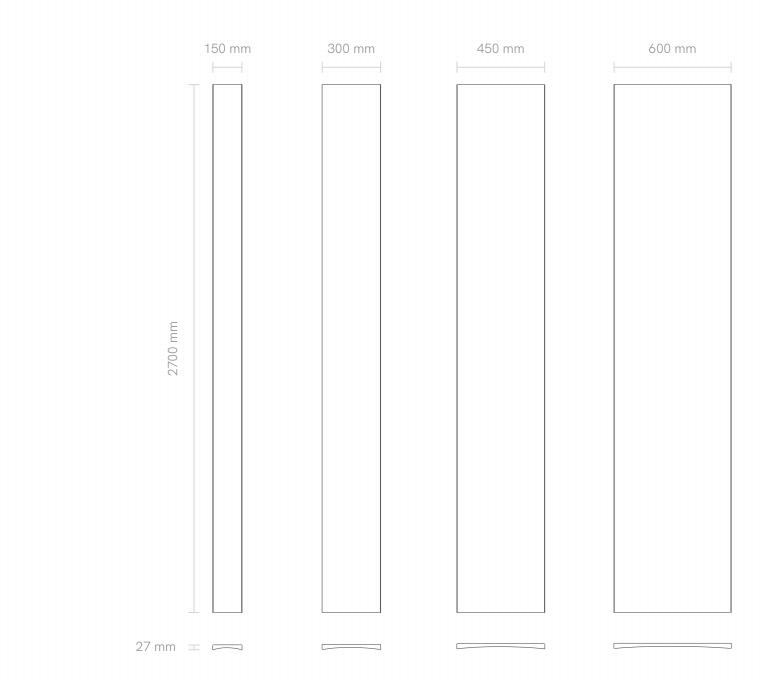

and prestige.

# DORIC

Elevate your space with the Doric Series, a masterpiece inspired by the classical Greek design language.

Crafted to embody the essence of noble sobriety and primitive simplicity, these panels pay homage to the distinctive characteristics of the Doric order's shaft.









Imbued with values of purity and trustworthiness, the Doric wall panels transcends trends, offering a timeless allure that resonates in both indoor and outdoor environments. From sleek interiors to elegant outdoor spaces, this series empowers designers to infuse the aesthetic appeal of concrete into every corner.



MODULES















Embrace the allure of unconventional luxury with Palaric Wall Panels. Elevate your space with minimalistic sophistication and unparalleled elegance.

MODULES









Simplicity is the epitome of beauty. For those who appreciate aesthetics, the clean and minimal design of Confini speaks volumes.

Yet, its appeal extends far beyond, captivating all who encounter it.







Crafted with simple thin fluted straight lines, Confini wall panels are a delight to both the visual and touch senses. This series offers a subtle enhancement to your living space, seamlessly integrating without overpowering the existing aesthetic.

MODULES



\_\_ 8 mm





Crafted at the intersection of geometric precision and computational creativity, these panels epitomize the essence of parametric design. Each panel is a testament to meticulous craftsmanship, sculpted with algorithmic finesse to seamlessly blend raw, natural allure with contemporary architectural finesse.