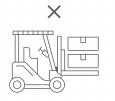

#### USING FORKLIFTS

Use fork lifts for loading and unloading the crates. Ensure that the crate is well balanced and centered to the fork of the forklift. It is not advisable to stack multiple crates while loading and unloading.