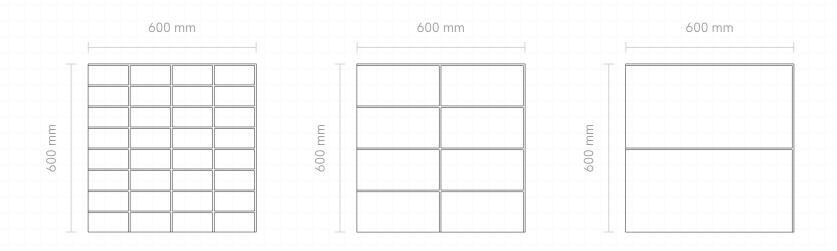

esthetic that seamlessly integrates into any space.

Inspired from the geometric cubes, the Cubos by Nuance Studio is an innovation.







With its linear volumes, this panel offers unparalleled adaptability, allowing for endless creative possibilities. Whether employed as a single unit or in multiples, its sleek design adds a touch of modern elegance to any project, elevating the ambiance with understated refinement.

MODULES







22 mm 
$$\perp$$
 = 12 mm

1D

2D

0D





# ARADO

Introducing BARADO: Our Designer Geometric Wall Panel, a pinnacle of elegance and versatility. Crafted with minimalist precision, BARADO seamlessly integrates into any space, creating a sophisticated ambiance with a delicate interplay of light and shadow.







Designer: Diego and Leonardo (Argentina)











# SWAVE

Swave wall panels by Nuance Studio epitomizes elegance with a natural, orthogonal line pattern achieved through innovative spatial transformation. This decorative module is perfect for both residential and commercial applications, offering a sophisticated touch to any living room or modern facade.









Its unique character ensures a distinct visual appeal, while its user-friendly nature allows even novices to create stunning patterns effortlessly. The Swave design provides endless possibilities, making it an excellent choice for those seeking to elevate their spaces with a premium, versatile aesthetic.









Squama, a nature-inspired biophilic designer wall panel, is crafted from premium Litheoz Concrete. This luxurious panel mimics organic patterns, bringing the tran