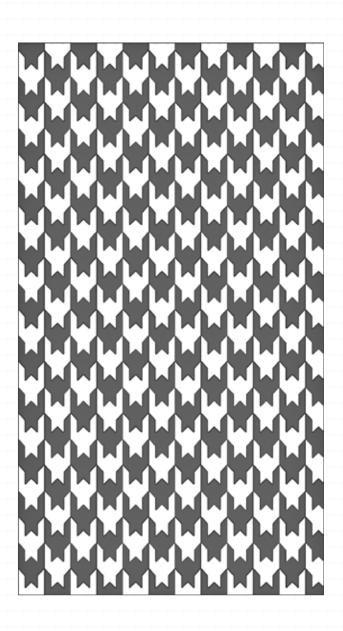

Even in darkness, the reflective innovation astonishes, adding a mesmerizing dimension to any space.

Megahound elevates this historic design to new heights with an oversized houndstooth pattern that offers a striking three-dimensional perspective. The interplay of contrasting colors beautifully manipulates light, creating a dynamic visual experience that is as captivating as it is sophisticated.

For those driven by a passion for creating timeless designs, it is only fitting to draw inspiration from history's most iconic patterns. Introducing Megahound by Nuance Studio, where the classic houndstooth motif is reimagined into a contemporary masterpiece.

Originating thousands of years ago, the houndstooth pattern has captivated generations with its unique, abstract check design and enduring elegance.