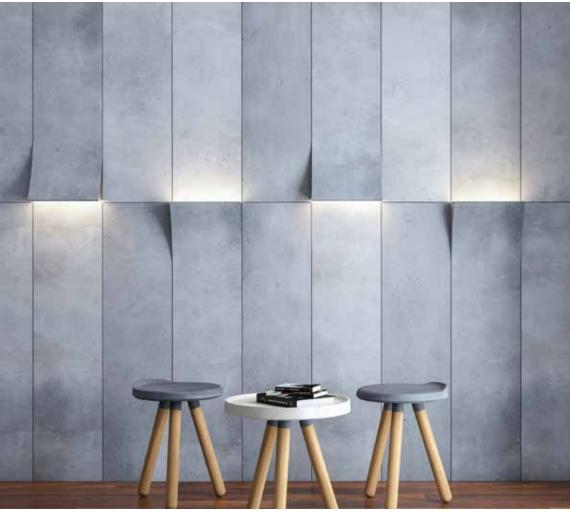

Elevate your interior decor effortlessly with the Bendt series, where every curve tells a story of innovation and style.

Experience a wall that resonates with a peel-off effect with the Peel\_Rt (Rectangle) wall panels. The design adds up a character to the walls embracing accent lighting.

Achieve an ideally premium look with the smooth bend and finesse of the Peel\_Rt handcrafted by Nuance Artisans.

Ebis venditatquo consequ asperciet aut ute poriones ut est ea aut laborpo repedio officipiciis untem sit ad magnatem naturiorem