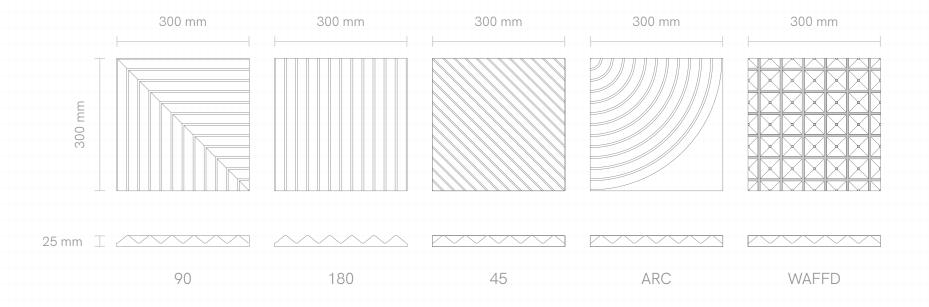

beyond imagination, pushing the limits in architecture.

# TRANSLUMIERE















Nuance Studio's Linea wall panels defies conventional design, presenting a bold and dynamic language that redefines creative expression. This series captures attention, inviting second glances and leaving a lasting impression. With infinite pattern making possibilities the Linea offers two versions:

The Linea and The Linea Reflective.







This collection embodies the aesthetic allure of concrete, enhanced by the innovative brilliance of Linea Wallpanels. It offers designers the freedom to craft countless patterns, ranging from simple to intricate, perfectly aligning with their creative vision.

Even in darkness, the reflective innovation astonishes, adding a mesmerizing dimension to any space.



























Megahound elevates this historic design to new heights with an oversized houndstooth pattern that offers a striking three-dimensional perspective. The interplay of contrasting colors beautifully manipulates light, creating a dynamic visual experience that is as captivating as it is sophisticated.





For those driven by a passion for creating timeless designs, it is only fitting to draw inspiration from history's most iconic patterns. Introducing Megahound by Nuance Studio, where the classic houndstooth motif is reimagined into a contemporary masterpiece.

Originating thousands of years ago, the houndstooth pattern has captivated generations with its unique, abstract check design and enduring elegance.

# DIMENSIONS

MODULES



### INSTALLATION PATTERNS









Disc