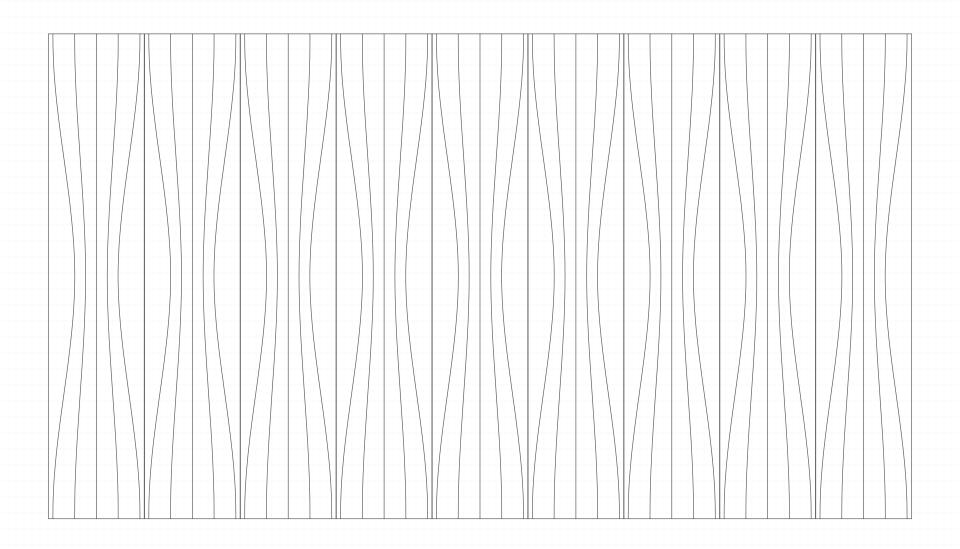

# SWAVE

Swave wall panels by Nuance Studio epitomizes elegance with a natural, orthogonal line pattern achieved through innovative spatial transformation. This decorative module is perfect for both residential and commercial applications, offering a sophisticated touch to any living room or modern facade.

Its unique character ensures a distinct visual appeal, while its user-friendly nature allows even novices to create stunning patterns effortlessly. The Swave design provides endless possibilities, making it an excellent choice for those seeking to elevate their spaces with a premium, versatile aesthetic.