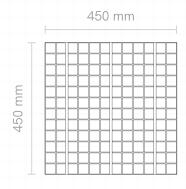

e currents of time and distraction, caught up in the perpetual motion of contemporary life.















Designer: Diego and Leonardo (Argentina)

Cubos Wall Panel is a harmonious fusion of sophistication and versatility. Crafted with meticulous attention to detail, this minimalist masterpiece features a singular element infinitely repeated, creating a timeless aesthetic that seamlessly integrates into any space.

Inspired from the geometric cubes, the Cubos by Nuance Studio is an innovation.







With its linear volumes, this panel offers unparalleled adaptability, allowing for endless creative possibilities. Whether employed as a single unit or in multiples, its sleek design adds a touch of modern elegance to any project, elevating the ambiance with understated refinement.

MODULES







22 mm 
$$\perp$$
 = 12 mm

1D

2D

0D





# ARADO

Introducing BARADO: Our Designer Geometric Wall Panel, a pinnacle of elegance and versatility. Crafted with minimalist precision, BARADO seamlessly integrates into any space, creating a sophisticated ambiance with a delicate interplay of light and shadow.







Designer: Diego and Leonardo (Argentina)











# SWAVE

Swave wall panels by Nuance Studio epitomizes elegance with a natural, orthogonal line pattern achieved through innovative spatial transformation. This decorative module is perfect for both residential and commercial applications, offering a sophisticated touch to any living room or modern facade.









Its unique character ensures a distinct visual appeal, while its user-friendly nature allows even novices to c