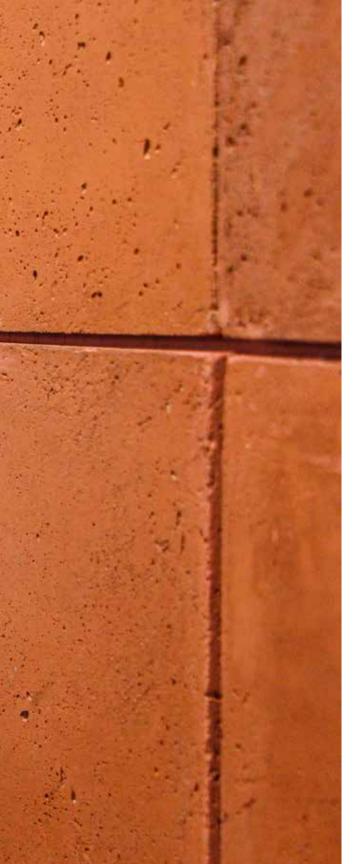

# NATURAL

Sleek and minimalist design effortlessly complements any architectural style, from contemporary chic to industrial charm. Reflecting the true aesthetics of concrete, the mottling tones, shade variations, and naturally occurring pinholes enhance the unrefined presence of the Natural Textures offered by Nuance Studio.

Small pores and bug holes here and there without any consistent number make the Porous textured flat panels by Nuance Studio the minimal aesthetic standout texture.

Discover the timeless allure of Travertine Wall Panels, leaving a captivating charm to both indoor and semi-indoor spaces. Crafted with meticulous attention to detail, these panels feature elements and holes strategically integrated into their texture during manufacturing, evoking an organic, unrefined aesthetic that seamlessly harmonizes with contemporary design motifs.