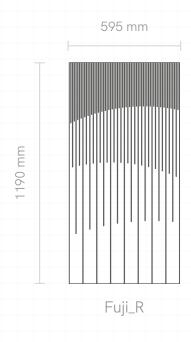

# 

Experience the sublime elegance of our Mount Fuji Inspired Wall Panel Collection, meticulously crafted to evoke the poetic reflections of Japan's iconic landmark. Drawing inspiration from the serene beauty of Mount Fuji's reflection in the five lakes and the timeless artistry of Katsushika Hokusai's Ukiyo-e paintings, each panel captures the essence of nature's majestic allure.

Designer: Saif Faisal

These designer wall panels offer a perfect harmony of texture, depth, and visual appeal, making them an unparalleled choice for spaces seeking sophistication and a connection to nature's majestic allure.