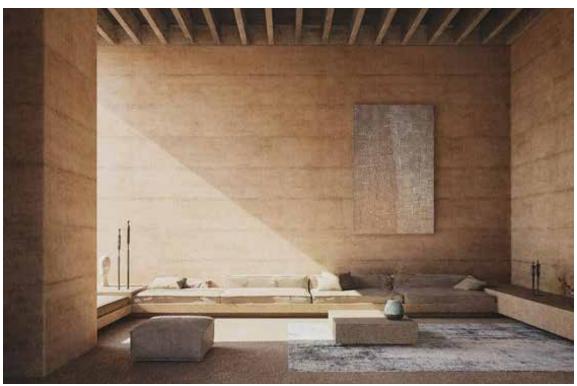

Small pores and bug holes here and there without any consistent number make the Porous textured flat panels by Nuance Studio the minimal aesthetic standout texture.

Discover the timeless allure of Travertine Wall Panels, leaving a captivating charm to both indoor and semi-indoor spaces. Crafted with meticulous attention to detail, these panels feature elements and holes strategically integrated into their texture during manufacturing, evoking an organic, unrefined aesthetic that seamlessly harmonizes with contemporary design motifs.