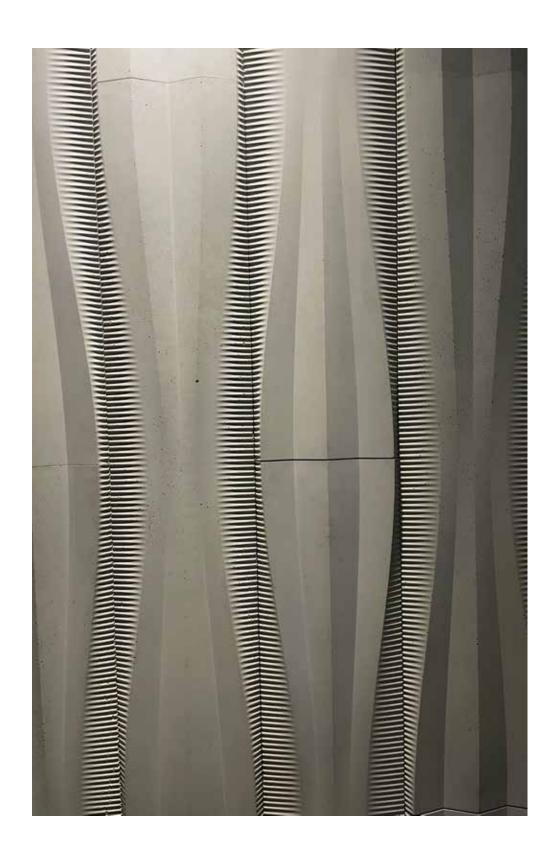

Introducing Morse Code Concrete Wall Panels: where simplicity meets sophistication in the language of geometry. Inspired by the elemental components of design - the point and the line - these panels speak volumes with minimalist elegance.

Much like Morse code, they communicate with subtle precision, offering a tasteful addition to any interior or exterior space.

Designer: Purple Ink Studio

Imagine if walls could narrate their stories. With Morse Wall Panels, they'd whisper tales of timeless design and understated beauty.