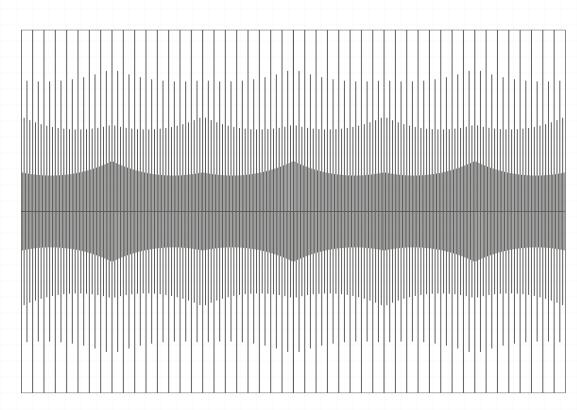

# SWAVE

Swave wall panels by Nuance Studio epitomizes elegance with a natural, orthogonal line pattern achieved through innovative spatial transformation. This decorative module is perfect for both residential and commercial applications, offering a sophisticated touch to any living room or modern facade.

Its unique character ensures a distinct visual appeal, while its user-friendly nature allows even novices to create stunning patterns effortlessly. The Swave design provides endless possibilities, making it an excellent choice for those seeking to elevate their spaces with a premium, versatile aesthetic.