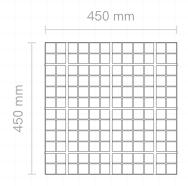

currents of time and distraction, caught up in the perpetual motion of contemporary life.















Designer: Diego and Leonardo (Argentina)

Cubos Wall Panel is a harmonious fusion of sophistication and versatility. Crafted with meticulous attention to detail, this minimalist masterpiece features a singular element infinitely repeated, creating a timeless aesthetic that seamlessly integrates into any space.

Inspired from the geometric cubes, the Cubos by Nuance Studio is an innovation.







With its linear volumes, this panel offers unparalleled adaptability, allowing for endless creative possibilities. Whether employed as a single unit or in multiples, its sleek design adds a touch of modern elegance to any project, elevating the ambiance with understated refinement.

MODULES







22 mm 
$$\perp$$
 = 12 mm

1D

2D

0D





# ARADO

Introducing BARADO: Our Designer Geometric Wall Panel, a pinnacle of elegance and versatility. Crafted with minimalist precision, BARADO seamlessly integrates into any space, creating a sophisticated ambiance with a delicate interplay of light and shadow.







Designer: Diego and Leonardo (Argentina)











# SWAVE

Swave wall panels by Nuance Studio epitomizes elegance with a natural, orthogonal line pattern achieved through innovative spatial transformation. This decorative module is perfect for both residential and commercial applications, offering a sophisticated touch to any living room or modern facade.









Its unique character ensures a distinct visual appeal, while its user-friendly nature allows even novices to cre