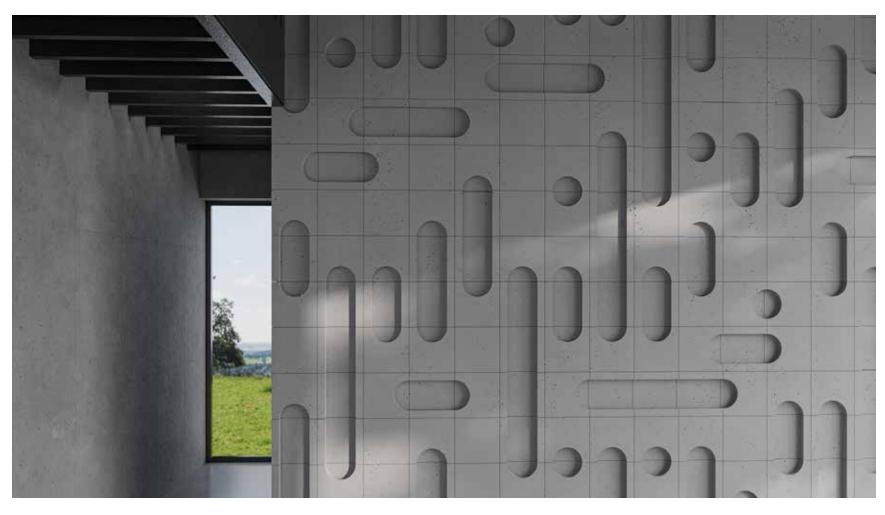

Introducing Morse Code Concrete Wall Panels: where simplicity meets sophistication in the language of geometry. Inspired by the elemental components of design - the point and the line - these panels speak volumes with minimalist elegance.

Much like Morse code, they communicate with subtle precision, offering a tasteful addition to any interior or exterior space.

Designer: Purple Ink Studio

Imagine if walls could narrate their stories. With Morse Wall Panels, they'd whisper tales of timeless design and understated beauty.