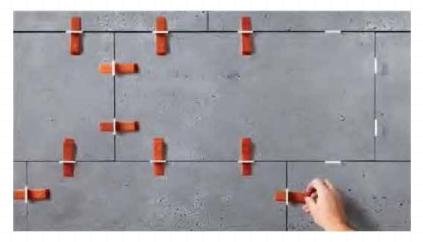

Use of spacers is recommended for installation. The spacer gaps should be filled with superior quality tile grout / sealant where the surface is subjected to moisture and water contact. The tile edges need to be masked using 1" non- marking masking tape before grouting. The marking tape needs to be removed immediately after the grout is applied. The front surface of the Concrete Panels should be kept clean and away from contact of adhesive and grout, as it may permanently stain the surface. In-case of any residue of the adhesive or grout settling on the surface of the panel, the residue should be wiped off and cleaned immediately to avoid any sorts of stains.

The spacer gaps can be left unfilled in interior application for aesthetic reasons.

Spot bonding of the adhesive is absolutely not recommended for any type of installation.

Mechanical clamps along with adhesive is recommended to be used for multilevel and exterior wall panel installations. Mechanical clamps ensure safety of the installation in higher heights and in varied climatic conditions. Please contact the company for more details.