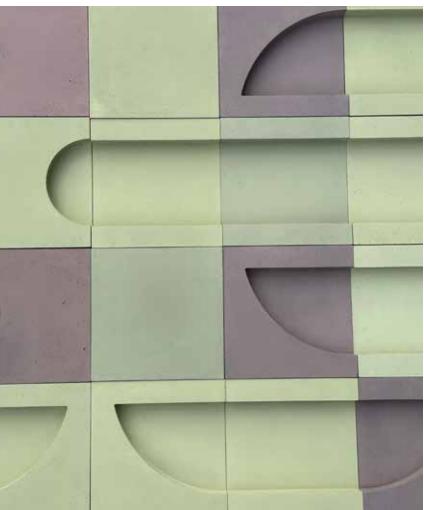

Introducing Morse Code Concrete Wall Panels: where simplicity meets sophistication in the language of geometry. Inspired by the elemental components of design - the point and the line - these panels speak volumes with minimalist elegance.

Much like Morse code, they communicate with subtle precision, offering a tasteful addition to any interior or exterior space.

Designer: Purple Ink Studio

Imagine if walls could narrate their stories. With Morse Wall Panels, they'd whisper tales of timeless design and understated beauty.