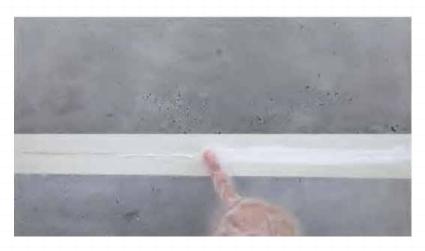

Use of spacers is recommended for installation. The spacer gaps should be filled with superior quality tile grout / sealant where the surface is subjected to moisture and water contact. The tile edges need to be masked using 1" non- marking masking tape before grouting. The marking tape needs to be removed immediately after the grout is applied. The front surface of the Concrete Panels should be kept clean and away from contact of adhesive and grout, as it may permanently stain the surface. In-case of any residue of the adhesive or grout settling on the surface of the panel, the residue should be wiped off and cleaned immediately to avoid any sorts of stains.

The spacer gaps can be left unfilled in interior application for aesthetic reasons.

Spot bonding of the adhesive is absolutely not recommended for any type of installation.

Mechanical clamps along with adhesive is recommended to be used for multilevel and exterior wall panel installations. Mechanical clamps ensure safety of the installation in higher heights and in varied climatic conditions. Please contact the company for more details.