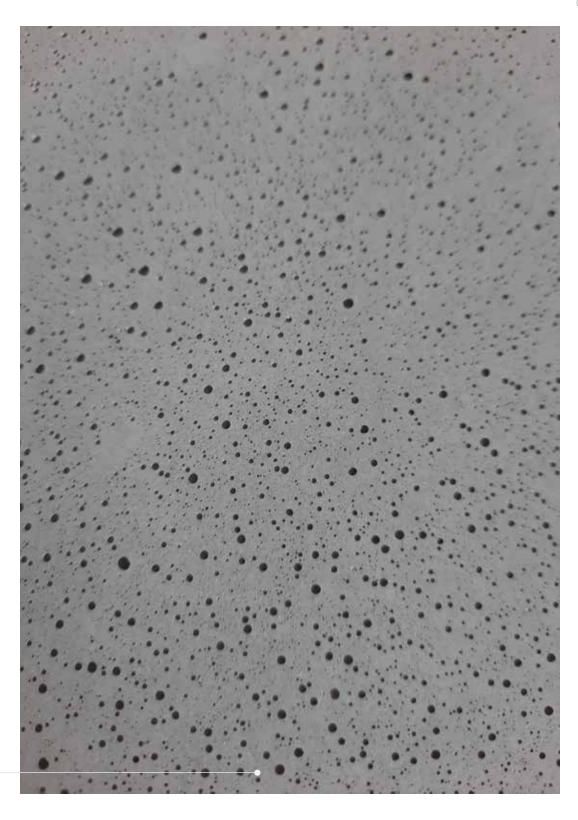

Small pores and bug holes here and there without any consistent number make the Porous textured flat panels by Nuance Studio the minimal aesthetic standout texture.

Discover the timeless allure of Travertine Wall Panels, leaving a captivating charm to both indoor and semi-indoor spaces. Crafted with meticulous attention to detail, these panels feature elements and holes strategically integrated into their texture during manufacturing, evoking an organic, unrefined aesthetic that seamlessly harmonizes with contemporary design motifs.

#### PINHOLES AND AIR BUBBLES

Concrete naturally has some air trapped in it while manufacturing. The occurrence of hole/bubbles is an inherent attribute of the material. Therefore no panels are imitable.