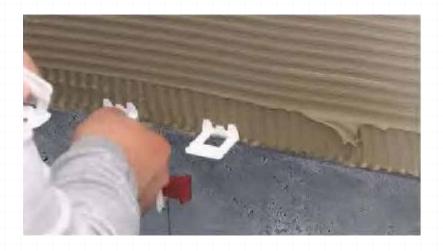

Drywall application is less dusty and messy by process.

For Wet Cladding and Drywall cladding, same procedure is followed from here on.

While starting installation, completely butter the back of the concrete panel with a very thin layer of adhesive. Apply the tile adhesive on the installation wall and the back of the Concrete Wall Panel using a notched trowel and install the panels as regular practice.

Use of spacers is recommended for installation. The spacer gaps should be filled with superior quality tile grout / sealant where the surface is subjected to moisture and water contact. The tile edges need to be masked using 1" non- marking masking tape before grouting. The marking tape needs to be removed immediately after the grout is applied. The front surface of the Concrete Panels should be kept clean and away from contact of adhesive and grout, as it may permanently stain the surface. In-case of any residue of the adhesive or grout settling on the surface of the panel, the residue should be wiped off and cleaned immediately to avoid any sorts of stains.