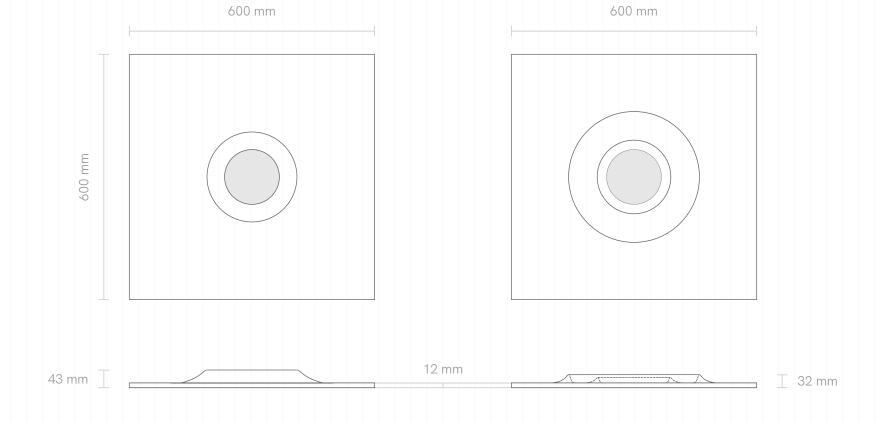

Considering the need and effectiveness of light integrated wall panels we have developed the Illuminate Series.

The epitome of ambient lighting; Illuminate Series offers the best in class designer wall panels.









Crafted at the intersection of geometric precision and computational creativity, these panels epitomize the essence of parametric design. Each panel is a testament to meticulous craftsmanship, sculpted with algorithmic finesse to seamlessly blend raw natural allure with contemporary architectural finesse.





Behold as light dances upon the intricate contours and protuberances, orchestrating a mesmerizing play of shadows and highlights. Every ripple, every curve, whispers tales of elegance and sophistication, making a bold statement in any space.

# DIMENSIONS

MODULES



## INSTALLATION PATTERNS









A paradigm of simplicity and versatility in lighting design. Enhanced with innovative lighting elements, Vertiglow panels offer unparalleled flexibility to create diverse and captivating scenes. Perfect for accent lighting, task lighting, and ambient lighting, these panels provide an effortless solution for designers aiming to craft unique atmospheres in any space.







The standout feature of Vertiglow panels is their remarkable versatility. By combining various lighting options, they deliver a wide range of effects, allowing you to tailor the lighting to suit different moods and needs. Whether highlighting architectural features, providing focused task illumination, or setting a soothing ambient glow, Vertiglow panels excel in every application.

# D