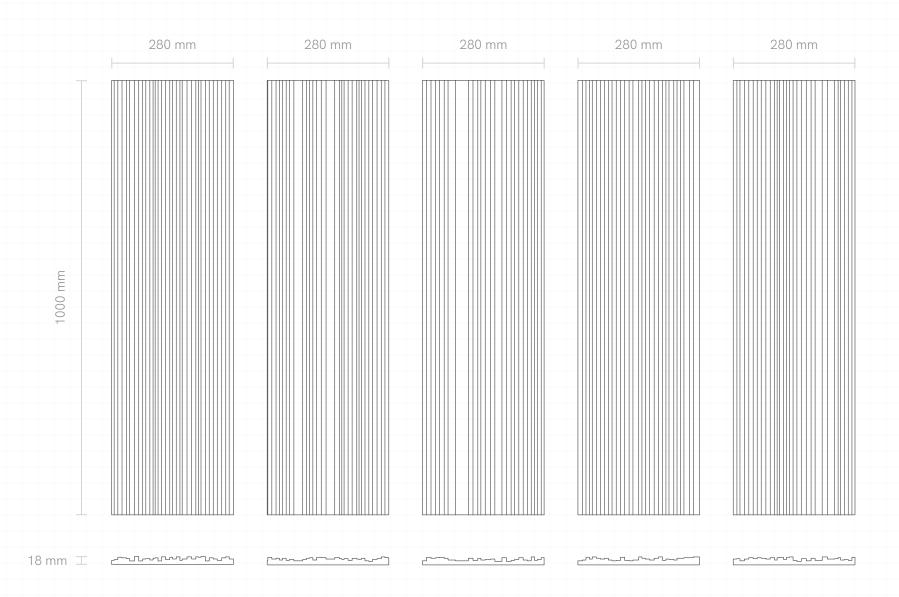

nfini wall panels are a delight to both the visual and touch senses. This series offers a subtle enhancement to your living space, seamlessly integrating without overpowering the existing aesthetic.

MODULES



\_\_ 8 mm





Crafted at the intersection of geometric precision and computational creativity, these panels epitomize the essence of parametric design. Each panel is a testament to meticulous craftsmanship, sculpted with algorithmic finesse to seamlessly blend raw, natural allure with contemporary architectural finesse.



Behold as light dances upon the intricate contours and protuberances, orchestrating a mesmerizing play of shadows and highlights. Every ripple, every curve, whispers tales of elegance and sophistication, making a bold statement in any space.







#### MODULES





BENDT SERIES

Illuminate your surroundings with soft, ambient lighting, and watch as the Bendt series comes to life, casting enchanting shadows that dance along its curved surface. It's not just a wall panel; it's a statement of contemporary artistry and timeless design.

Elevate your interior decor effortlessly with the Bendt series, where every curve tells a story of innovation and style.





Experience a wall that resonates with a peel-off effect with the Peel\_Rt (Rectangle) wall panels. The design adds up a character to the walls embracing accent lighting.

Achieve an ideally premium look with the smooth bend and finesse of the Peel\_Rt handcrafted by Nuance Artisans.





Ebis venditatquo consequ asperciet aut ute poriones ut est ea aut laborpo repedio officipiciis untem sit ad