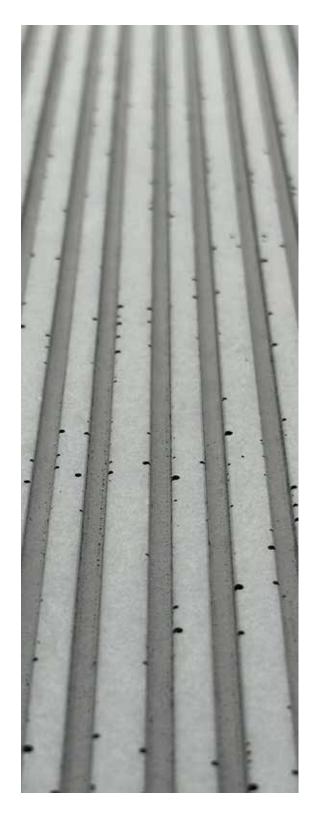

#### PINHOLES AND AIR BUBBLES

Concrete naturally has some air trapped in it while manufacturing. The occurrence of hole/bubbles is an inherent attribute of the material. Therefore no panels are imitable.

#### SMOOTH NATURAL

The Litheoz panels with this texture is one of our most sophisticated yet earthy offerings. You can expect a few small pinholes on the surface of the panel.

This is not considered a defect.