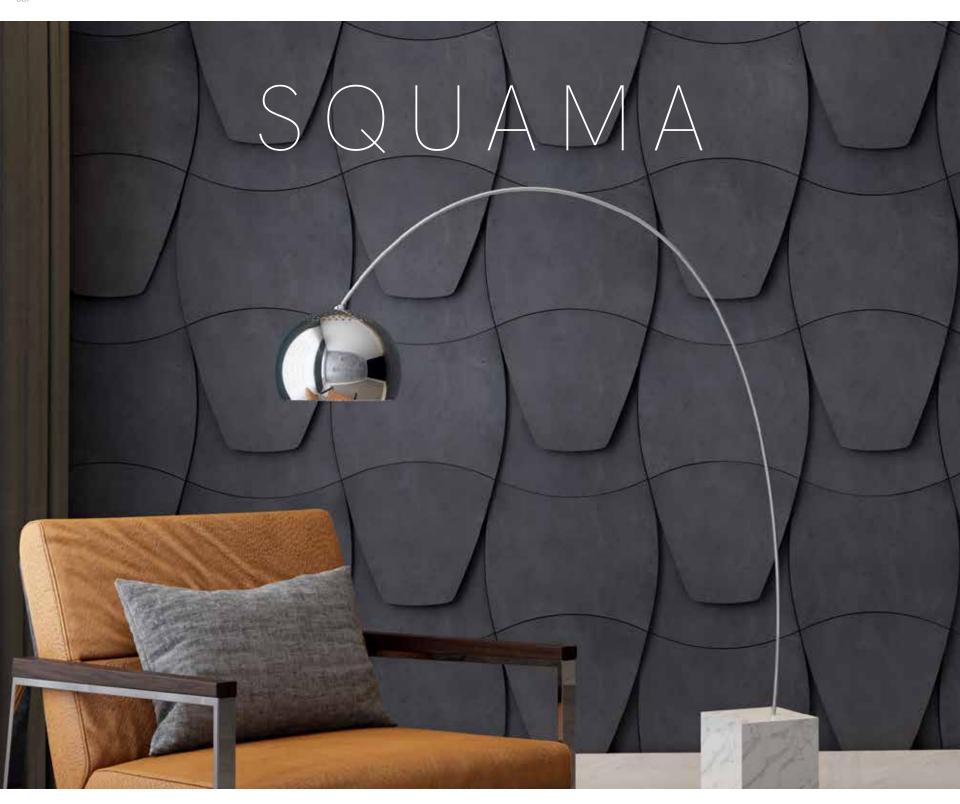

Squama, a nature-inspired biophilic designer wall panel, is crafted from premium Litheoz Concrete. This luxurious panel mimics organic patterns, bringing the tranquility of nature indoors.

Perfect for upscale interiors, Squama seamlessly blends durability with aesthetic elegance, transforming spaces into serene sanctuaries. Ideal for residential and commercial applications, Squama enhances any environment with its unique, eye-catching design, making it a sought-after choice for discerning designers and architects.

Perfect for upscale interiors, Squama seamlessly blends durability with aesthetic elegance, transforming spaces into serene sanctuaries. Ideal for residential and commercial applications, Squama enhances any environment with its unique, eye-catching design, making it a sought-after choice for discerning designers and architects.