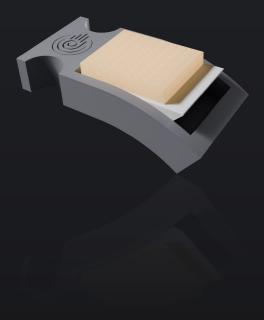

#### Effortless Tip Replacement:

Unthread the coring tip with a simple anticlockwise rotation, making it easy to switch to a new one in seconds.

**Convenient Cassette Handling:** 

Insert and secure the cassette with ease by holding it from the sides and dropping it into the provided non-slip cassette holder. When your work is done, simply pry open the cassette holder to remove it.

#### Pre-Packaged, Ready-to-Use Cassettes:

Available in sizes 1.5mm, 2mm, 3mm, and 5mm, our individually packed cassettes save you time and streamline your workflow. Purchase them separately from Kern Kreare and focus on what truly matters—your research.