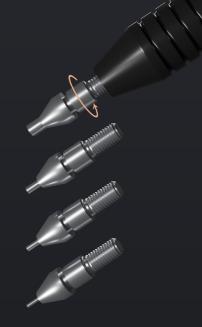

#### Identify and Attach the Perfect Coring Nozzle/Tip

#### **Quick Identification:**

Effortlessly determine the size of the coring tip already attached or select the appropriate nozzle for your specific needs.

#### **Easy Attachment:**

Secure the coring tip with just a few clockwise turns. The process is smooth, reliable, and quick.

#### Effortless Tip Replacement:

Unthread the coring tip with a simple anticlockwise rotation, making it easy to switch to a new one in seconds.

**Convenient Cassette Handling:** 

Insert and secure the cassette with ease by holding it from the sides and dropping it into the provided non-slip cassette holder. When your work is done, simply pry open the cassette holder to remove it.

#### **Replaceable Nozzles and Tips:**

Maintain peak performance with our easily replaceable nozzles and tips, available for purchase in 1.5mm, 2mm, 3mm, and 5mm sizes, ensuring your tool is always ready for precise coring.