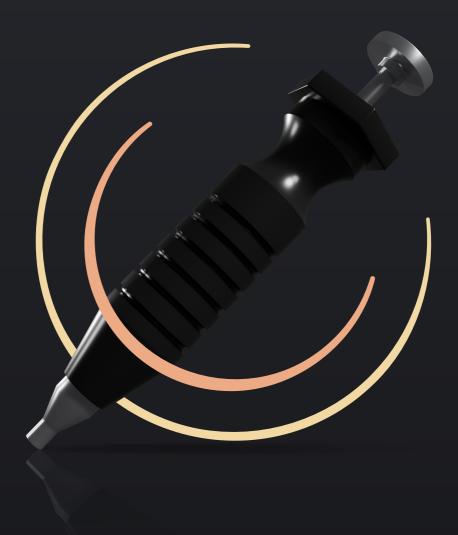

## TMA CORING TOOL And Cassettes

# PRECISION ENGINEERED for Excellence

At Kern Kreare, we recognize that precision and efficiency are critical in tissue microarray (TMA) sample preparation. That's why our TMA Coring Tool and Cassettes are meticulously engineered in collaboration with pathologists, ensuring unparalleled accuracy that streamlines your workflow and enhances productivity.

Whether you are an experienced professional or just entering the field, our coring tool and cassettes offer a seamless and intuitive experience designed to meet your exacting standards.