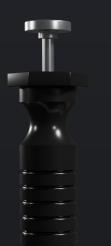

#### Identify and Attach the Perfect Coring Nozzle/Tip

#### **Quick Identification:**

Effortlessly determine the size of the coring tip already attached or select the appropriate nozzle for your specific needs.

#### **Easy Attachment:**

Secure the coring tip with just a few clockwise turns. The process is smooth, reliable, and quick.